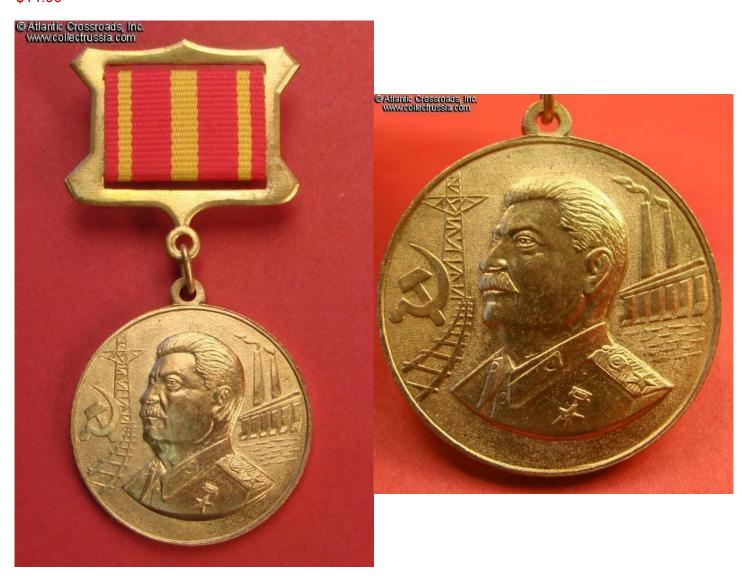

## Stalin 120th Anniversary Medal, 1999.

Modeled from the Soviet Lenin Centenary Medal. Shows Stalin's profile against the usual backdrop of railroad, high voltage power line, smokestacks and hydroelectric dam. This is one of the alternative medals issued by the Communist-run Congress of Peoples Deputies of the USSR - legislative body of the Soviet Union that continues to operate even now, years after Soviet Union's collapse!

Naturally, these medals never were approved by the President of Russia and therefore never became a part of the official award system of modern Russia.

Item# 6770