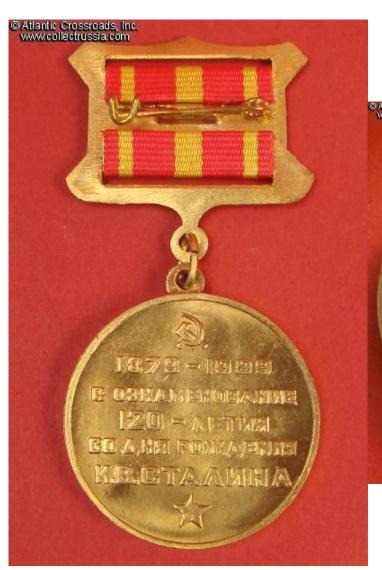

## Stalin 120th Anniversary Medal, 1999.

Modeled from the Soviet Lenin Centenary Medal. Shows Stalin's profile against the usual backdrop of railroad, high voltage power line, smokestacks and hydroelectric dam. This is one of the alternative medals issued by the Communist-run Congress of Peoples Deputies of the USSR - legislative body of the Soviet Union that continues to operate even now, years after Soviet Union's collapse!

Naturally, these medals never were approved by the President of Russia and therefore never became a part of the official award system of modern Russia.

Item# 6770