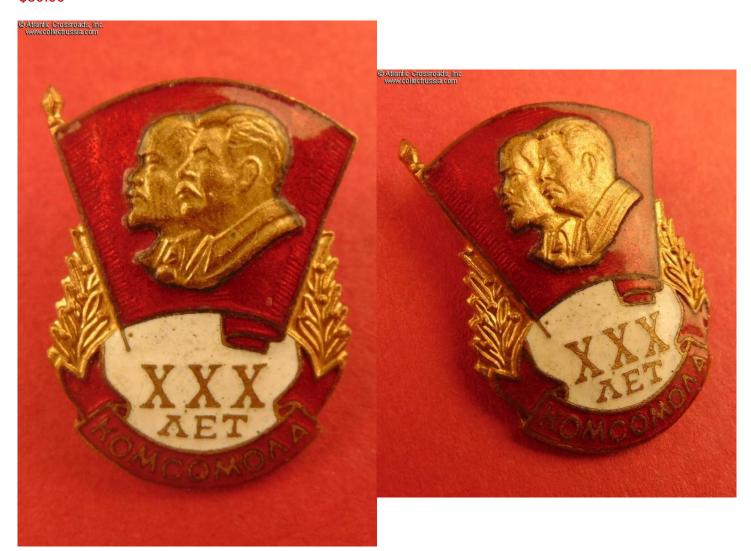

## Badge in Commemoration of the 30th Anniversary of Komsomol, 1949.

Brass, enamels; measures 28.8 x 21.8 mm. Shows Stalin and Lenin profiles, the numeral "XXX" and laurel leaves on either side of the flag.

Raised Cyrillic maker mark  $\Pi$  ("P") to the reverse. Featuring a white enamel in the lower portion, this is one of the two major variants of this officially authorized badge (the other one has blue enamel.)

Excellent condition. The enamel is essentially perfect, having only some minuscule contact marks, no chips or flaking. The portraits of Lenin and Stalin are exceptionally well-preserved and crisp; the original fire gilt finish is still intact and bright on both sides of the badge. The attachment pin is fully functional.