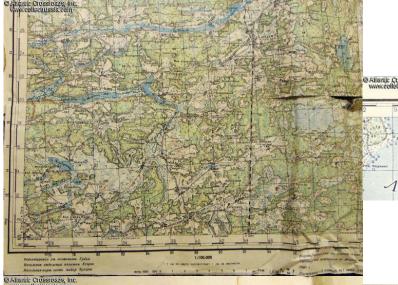

## General Staff of the Red Army map of the Leningrad Region, based on 1938 aerial photos & printed in July 1941.

Huge size, 45" x 60", scale 1:100,000. The map is comprised of 16 individual pieces, the latest of them printed in July 1941, mere 2 months before the beginning of the Siege of Leningrad. The area covers the city of Leningrad, the city of Schlisselburg on the Ladoga Lake, and the area of the Leningrad Region to their south. An extremely interesting area for a historian or a WW2 militaria buff.