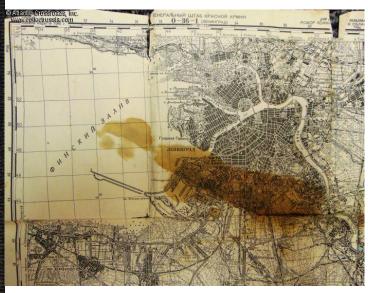

## General Staff of the Red Army map of the Leningrad Region, based on 1938 aerial photos & printed in July 1941.

Huge size, 45" x 60", scale 1:100,000. The map is comprised of 16 individual pieces, the latest of them printed in July 1941, mere 2 months before the beginning of the Siege of Leningrad. The area covers the city of Leningrad, the city of Schlisselburg on the Ladoga Lake, and the area of the Leningrad Region to their south. An extremely interesting area for a historian or a WW2 militaria buff.

In good condition. Besides the unfortunate stain covering a part of the city of Leningrad, the map shows moderate wear to the margins and a few tears in places where the map was folded for storage, not too detractive.