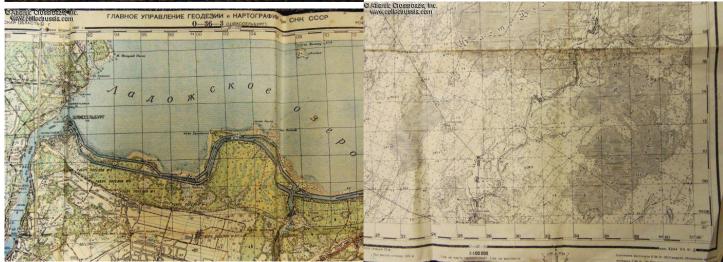

## General Staff of the Red Army map of the Leningrad Region, based on 1938 aerial photos & printed in July 1941.

Huge size, 45" x 60", scale 1:100,000. The map is comprised of 16 individual pieces, the latest of them printed in July 1941, mere 2 months before the beginning of the Siege of Leningrad. The area covers the city of Leningrad, the city of Schlisselburg on the Ladoga Lake, and the area of the Leningrad Region to their south. An extremely interesting area for a historian or a WW2 militaria buff.