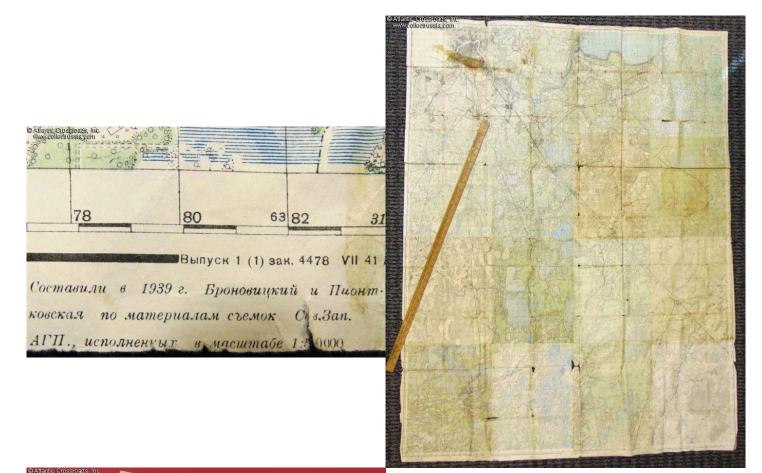

## General Staff of the Red Army map of the Leningrad Region, based on 1938 aerial photos & printed in July 1941.

Huge size, 45" x 60", scale 1:100,000. The map is comprised of 16 individual pieces, the latest of them printed in July 1941, mere 2 months before the beginning of the Siege of Leningrad. The area covers the city of Leningrad, the city of Schlisselburg on the Ladoga Lake, and the area of the Leningrad Region to their south. An extremely interesting area for a historian or a WW2 militaria buff.

In good condition. Besides the unfortunate stain covering a part of the city of Leningrad, the map shows moderate wear to the margins and a few tears in places where the map was folded for storage, not too detractive.

Please note that the yardstick in our photo is for size reference.