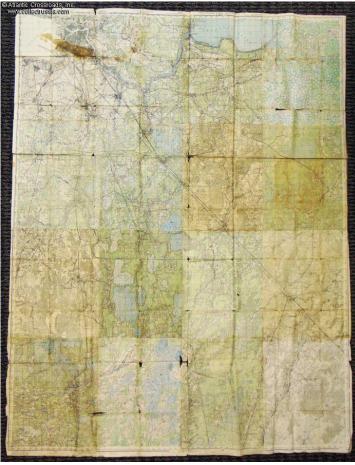

## General Staff of the Red Army map of the Leningrad Region, based on 1938 aerial photos & printed in July 1941.

Huge size, 45" x 60", scale 1:100,000. The map is comprised of 16 individual pieces, the latest of them printed in July 1941, mere 2 months before the beginning of the Siege of Leningrad. The area covers the city of Leningrad, the city of Schlisselburg on the Ladoga Lake, and the area of the Leningrad Region to their south. An extremely interesting area for a historian or a WW2 militaria buff.

In good condition. Besides the unfortunate stain covering a part of the city of Leningrad, the map shows moderate wear to the margins and a few tears in places where the map was folded for storage, not too detractive.