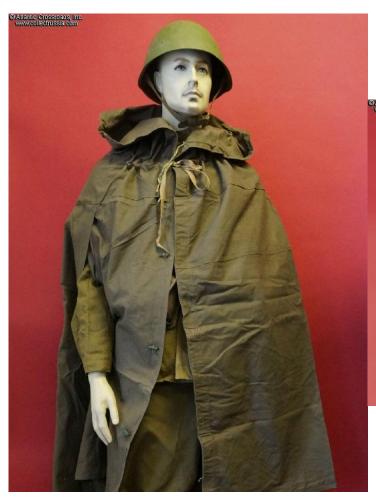

## Plasch-Palatka Rain Cape / Tent Sheet for enlisted man, dated 1985.

Large square piece of khaki canvas with a hood and single slit opening for a hand. Has toggle buttons for connecting together into a pup tent. Features metal grommets. The design and material are similar to that used during the war, a necessity for WW 2 reenactment. Shows the manufacturer's stamp of a factory in the Vologda Region of RSFSR with a clearly legible 1985 date and factory quality control stamp.

Excellent unissued condition. Shows only storage age; perfectly clean and free of stains, tears or other damage; it has almost none of the typical musty smell of a Soviet military warehouse.

Please note, other items shown in our photos (helmet, gimnasterka) are not included but may be available separately on our website.