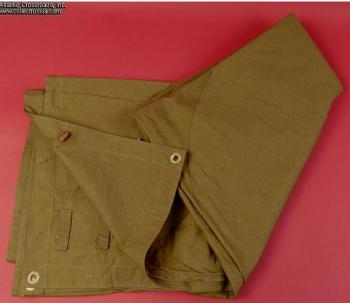

## Plasch-Palatka Rain Cape / Tent Sheet for enlisted man, dated 1985.

Large square piece of khaki canvas with a hood and single slit opening for a hand. Has toggle buttons for connecting together into a pup tent. Features metal grommets. The design and material are similar to that used during the war, a necessity for WW 2 reenactment. Shows the manufacturer's stamp of a factory in the Vologda Region of RSFSR with a clearly legible 1985 date and factory quality control stamp.