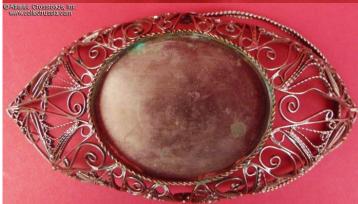

## Candy Boat Dish Kazakovo Filigree Style, in white metal alloy, circa 1970s-80s.

Measures approx. 6 ½" long x 3 ½" wide x 1 ½" tall. Hand-crafted in the Kazakovo filigree style (aka "skan"). The dish features a solid metal bottom and a riveted handle made of a band of solid metal ornamented with twisted wire on both sides.

In very good to excellent condition. The dish is structurally sound. There are no obvious dents or other deformities. Since this is an item made 100% by hand, it is hard to expect machine precision in the curves of the boat shape. The dish is mostly oxidation-free, showing just a few small verdigris spots in random places. If anything, they only add character and an air of age and authenticity to the item.