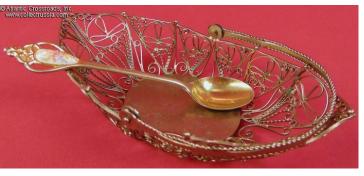

## Candy Boat Dish Kazakovo Filigree Style, in white metal alloy, circa 1970s-80s.

Measures approx. 6 ½" long x 3 ½" wide x 1 ½" tall. Hand-crafted in the Kazakovo filigree style (aka "skan"). The dish features a solid metal bottom and a riveted handle made of a band of solid metal ornamented with twisted wire on both sides.

In very good to excellent condition. The dish is structurally sound. There are no obvious dents or other deformities. Since this is an item made 100% by hand, it is hard to expect machine precision in the curves of the boat shape. The dish is mostly oxidation-free, showing just a few small verdigris spots in random places. If anything, they only add character and an air of age and authenticity to the item.

Please note that the teaspoon in our photo is for size reference.

Item# 41147