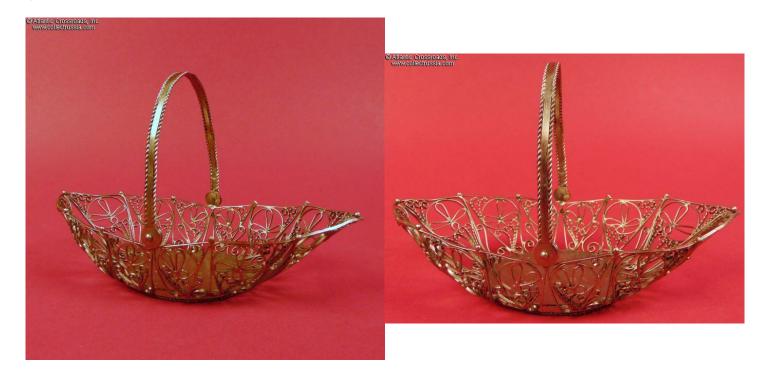

## Candy Boat Dish Kazakovo Filigree Style, in white metal alloy, circa 1970s-80s.

Measures approx. 6 ½" long x 3 ½" wide x 1 ½" tall. Hand-crafted in the Kazakovo filigree style (aka "skan"). The dish features a solid metal bottom and a riveted handle made of a band of solid metal ornamented with twisted wire on both sides.

In very good to excellent condition. The dish is structurally sound. There are no obvious dents or other deformities. Since this is an item made 100% by hand, it is hard to expect machine precision in the curves of the boat shape. The dish is mostly oxidation-free, showing just a few small verdigris spots in random places. If anything, they only add character and an air of age and authenticity to the item.