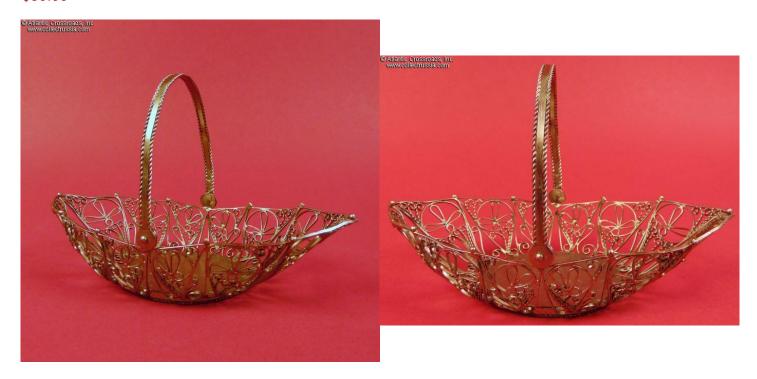

## Candy Boat Dish Kazakovo Filigree Style, in white metal alloy, circa 1970s-80s.

Measures approx. 6 ½" long x 3 ½" wide x 1 ½" tall. Hand-crafted in the Kazakovo filigree style (aka "skan"). The dish features a solid metal bottom and a riveted handle made of a band of solid metal ornamented with twisted wire on both sides.

In very good to excellent condition. The dish is structurally sound. There are no obvious dents or other deformities. Since this is an item made 100% by hand, it is hard to expect machine precision in the curves of the boat shape. The dish is mostly oxidation-free, showing just a few small verdigris spots in random places. If anything, they only add character and an air of age and authenticity to the item.

Please note that the teaspoon in our photo is for size reference.

Item# 41146