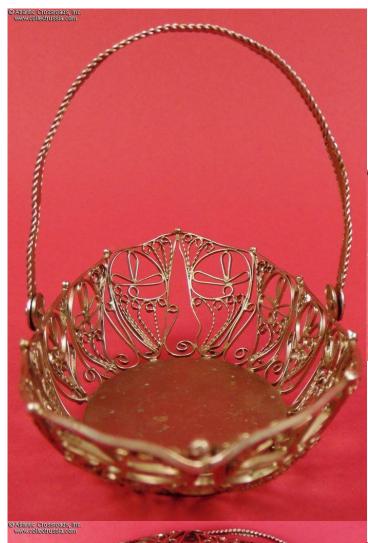

## Candy Boat Dish Kazakovo Filigree Style, in white metal alloy, circa 1970s-80s.

Measures approx. 6 ½" long x 3 ½" wide x 1 ½" tall. Hand-crafted in the Kazakovo filigree style (aka "skan"). The dish features a solid metal bottom and a riveted handle made of a band of solid metal ornamented with twisted wire on both sides.

In very good to excellent condition. The dish is structurally sound. There are no obvious dents or other deformities. Since this is an item made 100% by hand, it is hard to expect machine precision in the curves of the boat shape. The dish is mostly oxidation-free, showing just a few small verdigris spots in random places. If anything, they only add character and an air of age and authenticity to the item.