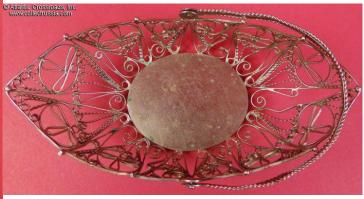

## Candy Boat Dish Kazakovo Filigree Style, in white metal alloy, circa 1970s-80s.

Measures approx. 6 ½" long x 3 ½" wide x 1 ½" tall. Hand-crafted in the Kazakovo filigree style (aka "skan"). The dish features a solid metal bottom and a riveted handle made of a band of solid metal ornamented with twisted wire on both sides.

In very good to excellent condition. The dish is structurally sound. There are no obvious dents or other deformities. Since this is an item made 100% by hand, it is hard to expect machine precision in the curves of the boat shape. The dish is mostly oxidation-free, showing just a few small verdigris spots in random places. If anything, they only add character and an air of age and authenticity to the item.