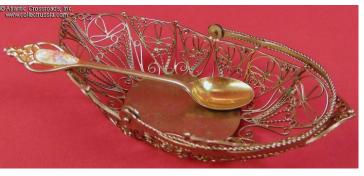

## Candy Boat Dish Kazakovo Filigree Style, in white metal alloy, circa 1970s-80s.

Measures approx. 6 ½" long x 3 ½" wide x 1 ½" tall. Hand-crafted in the Kazakovo filigree style (aka "skan"). The dish features a solid metal bottom and a riveted handle made of a band of solid metal ornamented with twisted wire on both sides.

In very good to excellent condition. The dish is structurally sound. There are no obvious dents or other deformities. Since this is an item made 100% by hand, it is hard to expect machine precision in the curves of the boat shape. The dish is mostly oxidation-free, showing just a few small verdigris spots in random places. If anything, they only add character and an air of age and authenticity to the item.

Please note that the teaspoon in our photo is for size reference.

Item# 41146