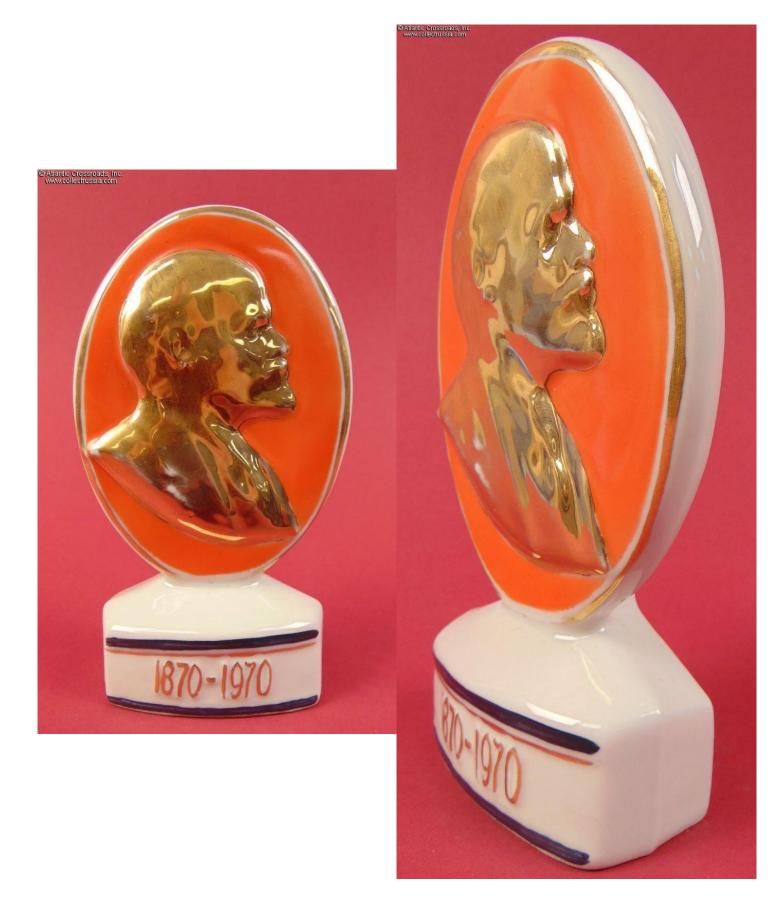

## Desktop Bas-Relief Portrait of Lenin, 1970 Centenary Anniversary Edition in Hand-Painted Porcelain.

Stands approx. 5 %" tall, the base is  $2 \frac{1}{2}$ " x 2". In glazed porcelain, with the image of Lenin painted in solid gilt against a carrot-red background. The base features the dates of the centenary anniversary.

In very good to excellent condition. The gilt has worn off a little on high points of the bas-relief and at the bottom of the gilded frame, probably from contact with hands. However, this wear is not really obtrusive and does not detract much from the quality of the item.