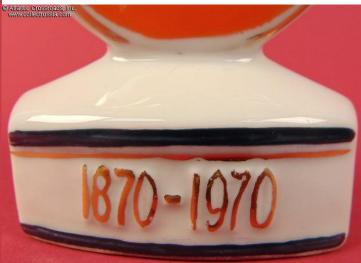

## Desktop Bas-Relief Portrait of Lenin, 1970 Centenary Anniversary Edition in Hand-Painted Porcelain.

Stands approx. 5 %" tall, the base is  $2 \frac{1}{2}$ " x 2". In glazed porcelain, with the image of Lenin painted in solid gilt against a carrot-red background. The base features the dates of the centenary anniversary.