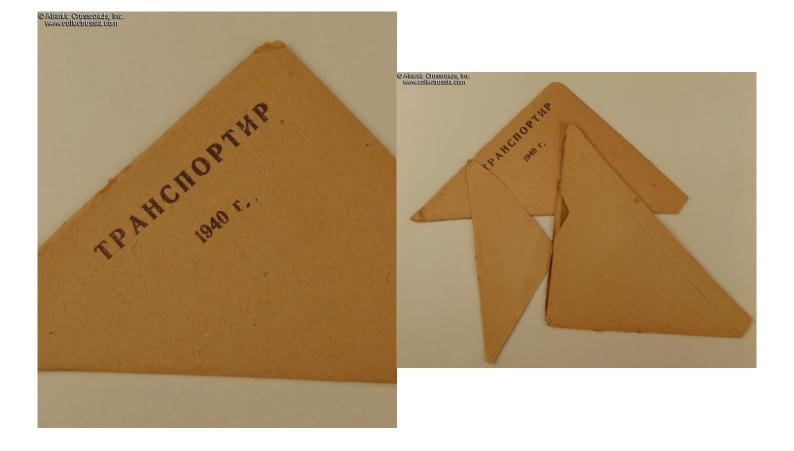

## Military issue protractor, dated 1941.

Made in clear plastic, comes in original paper envelope also showing the 1941 year of manufacture.

Excellent condition. The protractor is mint and unissued while the envelope is quite brittle and shows wear and minor stains from its nearly eighty years in storage. One of the flaps has completely separated. The envelope should be handled minimally, if at all, and with utmost care.

Please note, we have a few in stock; our photos show a representative example.

Item# 40530