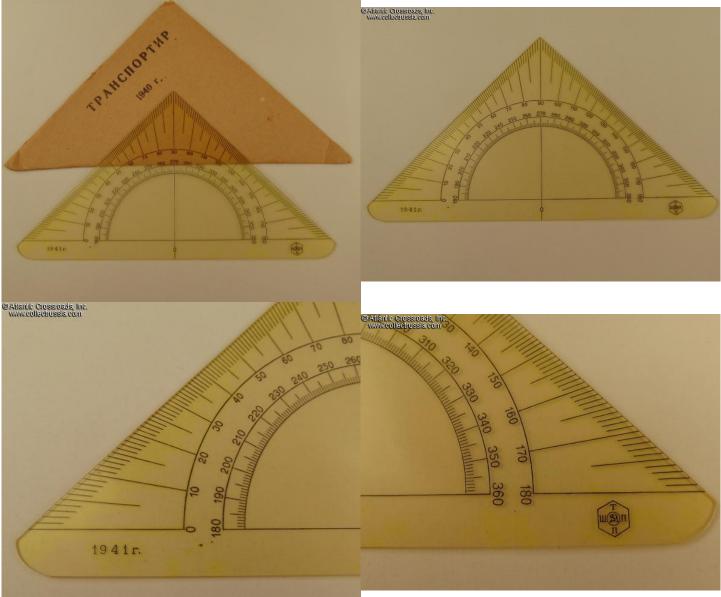

## Military issue protractor, dated 1941.

Made in clear plastic, comes in original paper envelope also showing the 1941 year of manufacture.

Excellent condition. The protractor is mint and unissued while the envelope is quite brittle and shows wear and minor stains from its nearly eighty years in storage. One of the flaps has completely separated. The envelope should be handled minimally, if at all, and with utmost care.

Please note, we have a few in stock; our photos show a representative example.

Item# 40530