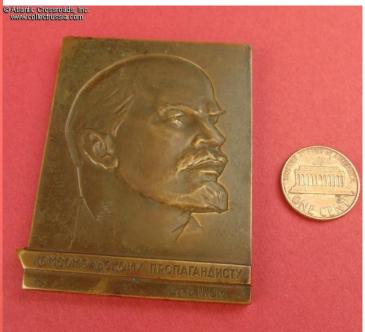

The Medal is in bronze; measures 65.1 x 52.4 mm; weighs 99.0 g. Features very professionally executed "sunken" bas-relief of Lenin and inscription "To a Komsomol Propagandist, TsK (Central Committee of) VLKSM". The reverse has a futuristic rendering of the hammer & sickle emblem and Lenin's quote "To study, to study, and to study".

The medal is in very fine condition. The recessed artwork and lettering are completely free of scratches or other significant wear. There are a couple of minuscule scrapes to the top edge on the obverse and reverse near the upper left corner (when viewed from the obverse), neither of them easily noticeable. The obverse also has a small nick to the upper left corner and an even small bump to the lower right corner. The brass has developed a very attractive even patina throughout and is free of blemishes or oxidation spots. Overall, a very attractive piece.