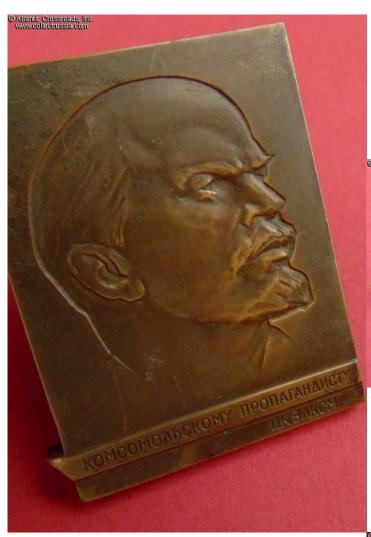

The Medal is in bronze; measures 65.1 x 52.4 mm; weighs 99.0 g. Features very professionally executed "sunken" bas-relief of Lenin and inscription "To a Komsomol Propagandist, TsK (Central Committee of) VLKSM". The reverse has a futuristic rendering of the hammer & sickle emblem and Lenin's quote "To study, to study, and to study".

The artwork for this medal was created by artist B.L. Staris whose name appears in the lower left corner on the reverse. There were two versions of it, in aluminum and bronze (the latter obviously for VIPs), both struck in 1971 at the Leningrad Mint. There were only 4789 issued of both versions combined, a small number by Soviet standards, so the medal is relatively scarce.

The medal is in very fine condition. The recessed artwork and lettering are completely free of scratches or other significant wear. There are a couple of minuscule scrapes to the top edge on the obverse and reverse near the upper left corner (when viewed from the obverse), neither of them easily noticeable. The obverse also has a small nick to the upper left corner and an even small bump to the lower right corner. The brass has developed a very attractive even patina throughout and is free of blemishes or oxidation spots. Overall, a very attractive piece.