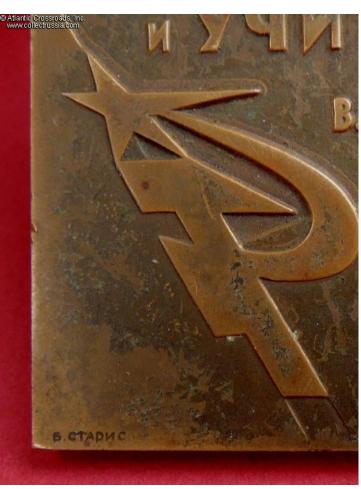

The Medal is in bronze; measures 65.1 x 52.4 mm; weighs 99.0 g. Features very professionally executed "sunken" bas-relief of Lenin and inscription "To a Komsomol Propagandist, TsK (Central Committee of) VLKSM". The reverse has a futuristic rendering of the hammer & sickle emblem and Lenin's quote "To study, to study, and to study".

The artwork for this medal was created by artist B.L. Staris whose name appears in the lower left corner on the reverse. There were two versions of it, in aluminum and bronze (the latter obviously for VIPs), both struck in 1971 at the Leningrad Mint. There were only 4789 issued of both versions combined, a small number by Soviet standards, so the medal is relatively scarce.