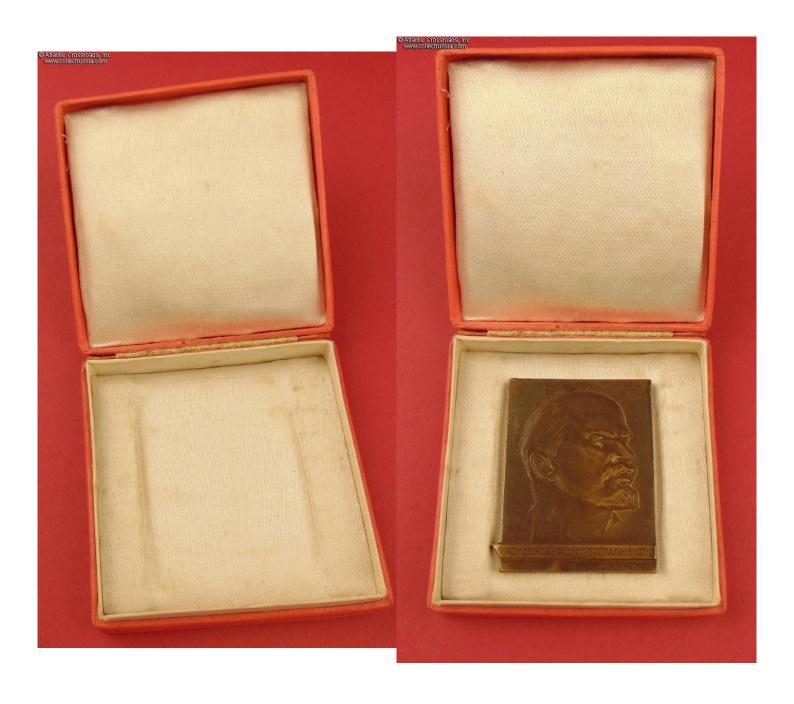

The Medal is in bronze; measures 65.1 x 52.4 mm; weighs 99.0 g. Features very professionally executed "sunken" bas-relief of Lenin and inscription "To a Komsomol Propagandist, TsK (Central Committee of) VLKSM". The reverse has a futuristic rendering of the hammer & sickle emblem and Lenin's quote "To study, to study, and to study".

The artwork for this medal was created by artist B.L. Staris whose name appears in the lower left corner on the reverse. There were two versions of it, in aluminum and bronze (the latter obviously for VIPs), both struck in 1971 at the Leningrad Mint. There were only 4789 issued of both versions combined, a small number by Soviet standards, so the medal is relatively scarce.

The medal is in very fine condition. The recessed artwork and lettering are completely free of scratches or other significant wear. There are a couple of minuscule scrapes to the top edge on the obverse and reverse near the upper left corner (when viewed from the obverse), neither of them easily noticeable. The obverse also has a small nick to the upper left corner and an even small bump to the lower right corner. The brass has developed a very attractive even patina throughout and is free of blemishes or oxidation spots. Overall, a very attractive piece.

The Case of Issue is approx. 3.5" x 3.5", wrapped in rubberized textured paper in light red and has a silk-lined interior with a fitted nest for the medal. The case is in very good to excellent condition, still very sound and showing only very mild wear to the corners. The wrapping is intact and not peeling. The interior shows a very minor amount of soiling, no significant stains.