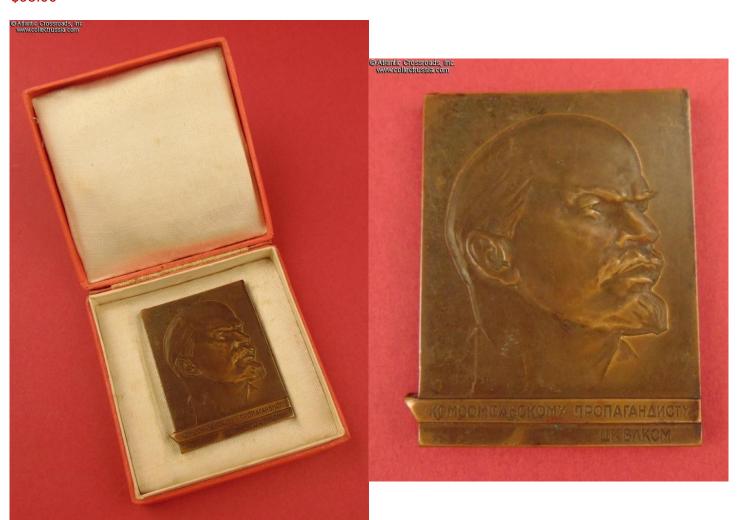

https://www.collectrussia.com/DispitemWindow.htm?item=39872

PDF Generated on: 07/05/2025

Table Medal / Plaque to Komsomol Propagandist, awarded by the Central Committee of VLKSM, with original Case of Issue, 1971-1991.

The Medal is in bronze; measures 65.1 x 52.4 mm; weighs 99.0 g. Features very professionally executed "sunken" bas-relief of Lenin and inscription "To a Komsomol Propagandist, TsK (Central Committee of) VLKSM". The reverse has a futuristic rendering of the hammer & sickle emblem and Lenin's quote "To study, to study, and to study".

The Case of Issue is approx. 3.5" x 3.5", wrapped in rubberized textured paper in light red and has a silk-lined interior with a fitted nest for the medal. The case is in very good to excellent condition, still very sound and showing only very mild wear to the corners. The wrapping is intact and not peeling. The interior shows a very minor amount of soiling, no significant stains.