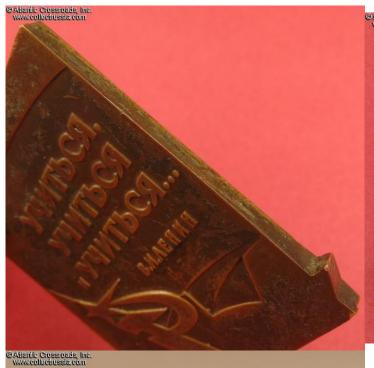

The Medal is in bronze; measures 65.1 x 52.4 mm; weighs 99.0 g. Features very professionally executed "sunken" bas-relief of Lenin and inscription "To a Komsomol Propagandist, TsK (Central Committee of) VLKSM". The reverse has a futuristic rendering of the hammer & sickle emblem and Lenin's quote "To study, to study, and to study".