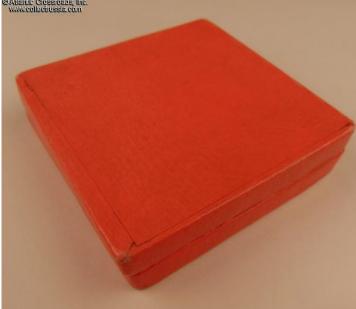

The Case of Issue is approx. 3.5" x 3.5", wrapped in rubberized textured paper in light red and has a silk-lined interior with a fitted nest for the medal. The case is in very good to excellent condition, still very sound and showing only very mild wear to the corners. The wrapping is intact and not peeling. The interior shows a very minor amount of soiling, no significant stains.