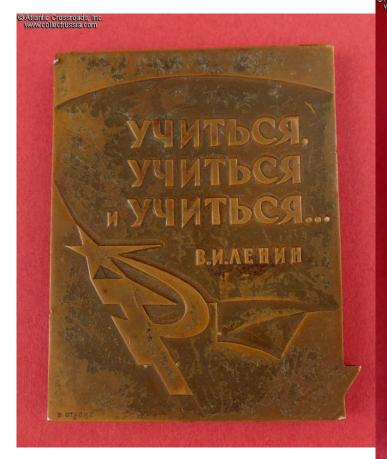

The Medal is in bronze; measures 65.1 x 52.4 mm; weighs 99.0 g. Features very professionally executed "sunken" bas-relief of Lenin and inscription "To a Komsomol Propagandist, TsK (Central Committee of) VLKSM". The reverse has a futuristic rendering of the hammer & sickle emblem and Lenin's quote "To study, to study, and to study".