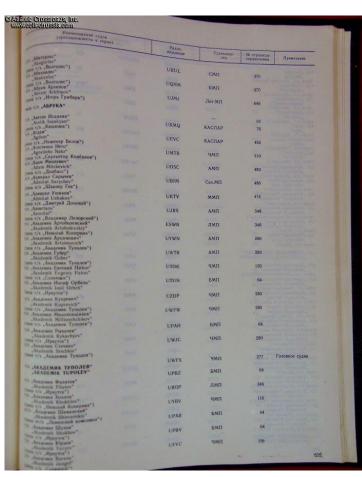

# @Alianile Crossosis, Inc www.collectrossis.com содержание - равили) т/х "Симферополь" (пр. В-43, Гданьская судс ПНР) РАЗДЕЛ 1 СУДА ДЛЯ ПЕРЕВОЗКИ ГЕНІРАЛЬНЫХ ГРУЗОВ нива т/х "Абрука" (пр. 790, Ленниградское ЦПКВ). 10 г/х "Акадикан" (Судоверфь : Негул", ГДР). 14 гива т/х "Акадикан" (Судоверфь : Негул", ГДР). 14 гива т/х "Кадиканська" (пр. 70, 476, Варкскай-Концери", Ондандара, 12 гива т/х "Бежина"— 2-в серви т/х "Полтава" (пр. 595) 188 г/х "Белорецк" (пр. а/о "Наксков Скибстверфт", Давин). 20 г/х "Богдай Хассльяцкий" (пр. раркы "Вяллям Грей в К<sup>®</sup>. 25 г/х "Богдай Хассльяцкий" (пр. раркы "Вяллям Грей в К<sup>®</sup>. 29 г/х "Вогдай Хассльяцкий" (пр. 1987). 29 г/х "Вакула" (пр. 1878, Лениградское ЦПКВ). 32 дания) типа т/х "Тисса" — 3-я и 4-я серии (пр. 650, ЦКВ, Венгряя) Векгрия) типа т/к "Фразино" (пр. а/о "Варгская", Филанидия для ук. "Шемурке" — 2 ч серва т/к "Андижан" (судовер типа т/к "Заван" (пр. Венгрия") т/к "Юнай ааргизан" (пр. Т40/28, Румьники) т/х "Юнай ааргизан" (пр. Т40/28, Румьники) т/х "Юнай ааргизан" (пр. фирмы "Раума-Репол Филанидия) х "Богдан Хмельницкий" (пр. вирмы "Вильян Грей и К"". "Важукта" (пр. 1878, Ленніградское ШКВ) ... 29 "Важукта" (пр. 1878, Ленніградское ШКВ) ... 32 "Важукта" (пр. 1878, Ленніградское ШКВ) ... 36 "Ваданняр Маркит" (пр. 1888, ККВ. Вымнек") ... 40 "Ваданняр Ильни" - 29 серпя г/х "Иркукс" "Баданняр Ильни" - 29 серпя г/х "Иркукс" "Ваборот" (пр. "Варновверіт", ГДР) ... 44 "Героп надмоваци" (пр. 1889) ... 49 "Герой Мехит" (пр. 1877, "Валтика", ОГК завода Красное Сорового") ... 1886, 1986, 1986 "Дваногорск" — 2-и серпя г/х "Пенногорск" "Ванногорск" — 2-и серпя г/х "Пуда" (пр. судоверфи "Маместин" (пр. 18076, фирма "Вурмейстер и Вайн". "Макутит (пр. 18076, фирма "Вурмейстер и Вайн". 57 РАЗДЕЛ ІІ проект) т/х "Сскоровенх" (пр. 1500К, ЦКБ Балтсудопроект) т/х "Скиом Боликар" (пр. 599.1 института "Корабо-строене", ЦРБ) т/х "Фринке Таймис" (пр. ФЭБ "Эльбе Верфен", ГДР) т/х "Художинк Сарьян" ("Меркур-1", ГДР) оскт) Муном" (пр. В.-44, СВКОІ, ПНР) Няколай Жуков" (пр. 1886, ЦКБ Балгсудопровкт) 7/х "Няколай Островский" (судоверфь, Иозеф Болавыт" Бела-ия) — 3— превя т/х "Красиоград" (пр. а/о мутская Концеря", Филализия Мекай Домбасс" (пр. 351/3, Румыния) — Омек" (пр. фирмы "Хитати-Сакурадзима", Япо-РАЗДЕЛ III суда с горизонтальным и горизонтально-вертикальным способом грузовых операция (ролкеры) т/х "Академик Туполев" (пр. фирмы CNIM, Франция) т/х "Мави Скурядин" (пр. 1607, ЦКБ Балтсудопроект) т/х "Инженер Мачульский" (пр. серии А. фирмы "Хол. мант", Филлиндев). оприма "Хигати-Сакураданма", Япопаменер" (пр. 30), судоверф». Нептун", ГДР). 139 Волекии" (пр. КБ судоверф». Нептун", ГДР). 146 Влатака" (пр. 591). 154 Влатака" (пр. 1502, "Калияні в", ТЖ.Б. Блатез мопрожет). 173 т/х "Инженер Нечипоренко"— 2-я серня т/х "Инженер Мачульский" (вр. серии Б. фирма "Холлминг", Финляндия) гт/х "Капитан Смирнов" (пр. 1609) т/х "Магинтогорск" (пр. 2/о "Вэлмет", Финляндия)