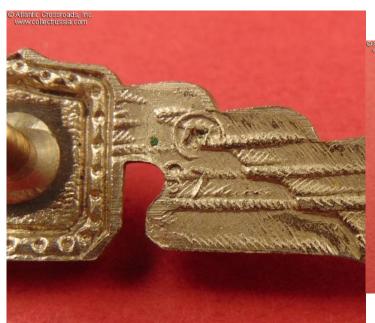

## Civil Airlines Pilot badge, 4th class, 1947-73 type, late 1960s.

In nickel-plated magnetic steel and cold enamels; measures 13.0 mm in height x 79.7 mm in width. Well-made piece of sturdy construction. The reverse shows a raised, early style logo of the Pobeda Factory in Moscow, a Cyrillic "P" in a circle. Next to the maker mark, there is a numeral "67" which may be the year of manufacture.