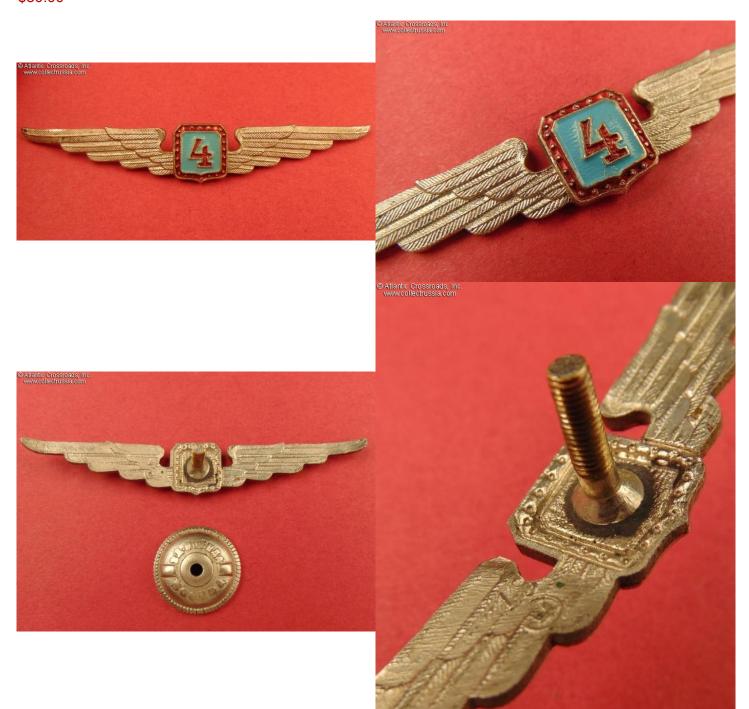

## Civil Airlines Pilot badge, 4th class, 1947-73 type, late 1960s.

In nickel-plated magnetic steel and cold enamels; measures 13.0 mm in height x 79.7 mm in width. Well-made piece of sturdy construction. The reverse shows a raised, early style logo of the Pobeda Factory in Moscow, a Cyrillic "P" in a circle. Next to the maker mark, there is a numeral "67" which may be the year of manufacture.

Excellent condition. The enamels and nickel finish are pristine. The screw post is full length, over 12 mm, and includes original screw plate in nickel-plated steel with the With the Pobeda Factory logo.