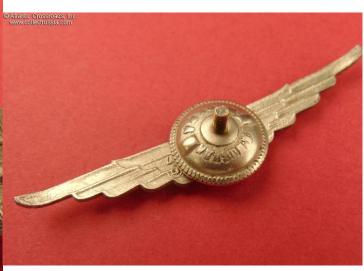

Excellent condition. The enamels and nickel finish are pristine. The screw post is full length, over 12 mm, and includes original screw plate in nickel-plated steel with the With the Pobeda Factory logo.