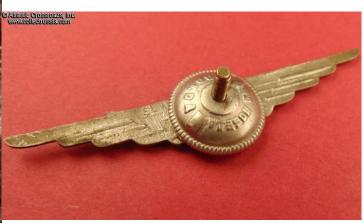

## Civil Airlines Pilot badge, 3rd class, 1947-73 type, circa early 1970s.

Nickel-plated brass, cold enamels; measures 13.2 mm in height x 80.4 mm in width. The reverse shows a raised logo of the Pobeda Factory in Moscow (Cyrillic "P" in hexagon). Well-made piece of sturdy construction.

Excellent condition. The enamels are perfect; the nickel finish is nicely preserved showing only mild tarnish near the tips of the wings, no significant wear. The screw post is full length, nearly 13 mm, and includes the original screw plate in nickel-plated steel with the Pobeda Factory logo.