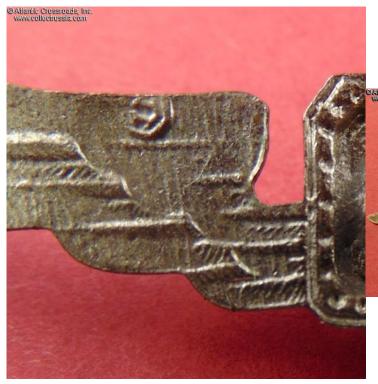

## Civil Airlines Pilot badge, 3rd class, 1947-73 type, circa early 1970s.

Nickel-plated brass, cold enamels; measures 13.2 mm in height x 80.4 mm in width. The reverse shows a raised logo of the Pobeda Factory in Moscow (Cyrillic "P" in hexagon). Well-made piece of sturdy construction.

Excellent condition. The enamels are perfect; the nickel finish is nicely preserved showing only mild tarnish near the tips of the wings, no significant wear. The screw post is full length, nearly 13 mm, and includes the original screw plate in nickel-plated steel with the Pobeda Factory logo.