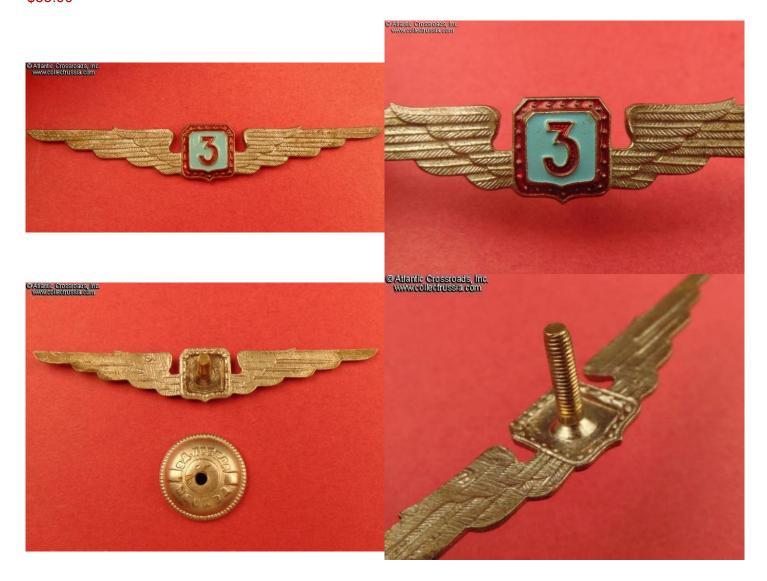

## Civil Airlines Pilot badge, 3rd class, 1947-73 type, circa early 1970s.

Nickel-plated brass, cold enamels; measures 13.2 mm in height x 80.4 mm in width. The reverse shows a raised logo of the Pobeda Factory in Moscow (Cyrillic "P" in hexagon). Well-made piece of sturdy construction.

Excellent condition. The enamels are perfect; the nickel finish is nicely preserved showing only mild tarnish near the tips of the wings, no significant wear. The screw post is full length, nearly 13 mm, and includes the original screw plate in nickel-plated steel with the Pobeda Factory logo.