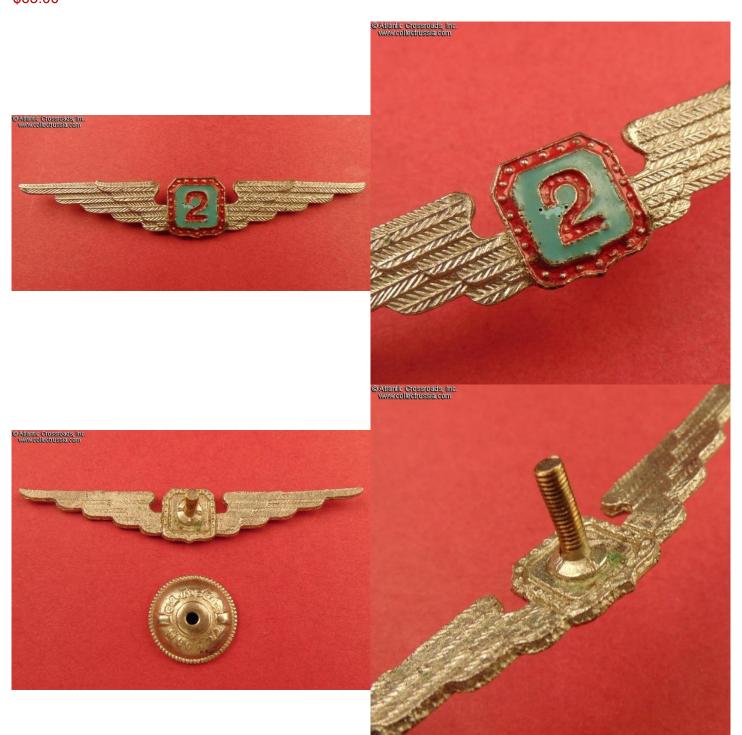

## Civil Airlines Pilot badge, 2nd class, 1947-73 type, circa 1960s.

In nickel-plated magnetic steel and cold enamels; measures 13.1 mm in height x 78.1 mm in width. Well-made piece of sturdy construction.

Excellent condition. The enamel shows characteristic manufacturing imperfections but no acquired damage or noticeable wear. The nickel finish is perfect. The screw post is full length, approx. 11.5 mm, and includes original screw plate in nickel-plated steel showing the logo of the Pobeda Factory, Moscow.

Item# 39655

\$65.00