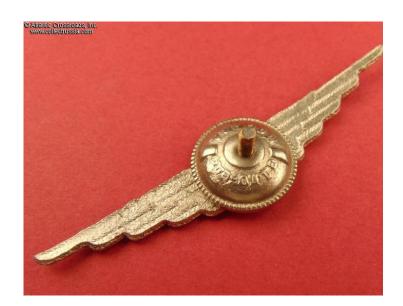

Excellent condition. The enamel shows characteristic manufacturing imperfections but no acquired damage or noticeable wear. The nickel finish is perfect. The screw post is full length, approx. 11.5 mm, and includes original screw plate in nickel-plated steel showing the logo of the Pobeda Factory, Moscow.