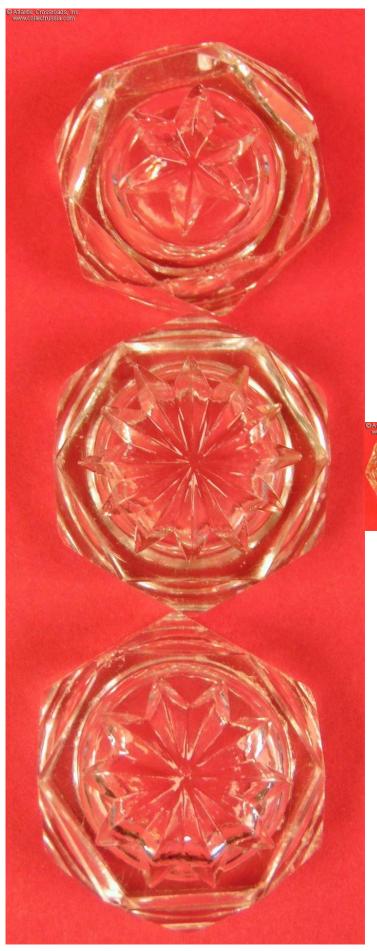

## Set of 3 vintage cut lead crystal open salt cellars, circa 1940s-60s.

Each salt cellar measures 1 ¾" across, the height around ¾". In thick cut lead crystal glass. All cut in the same pattern, the difference being only the cut on the bottom which is similar but not identical.

In very good vintage condition. All three items show minuscule traces of use wear: tiny chips and scratches. However, they almost disappear visually against the play of the light in the planes and angles of the cut surfaces, and are not really detractive.