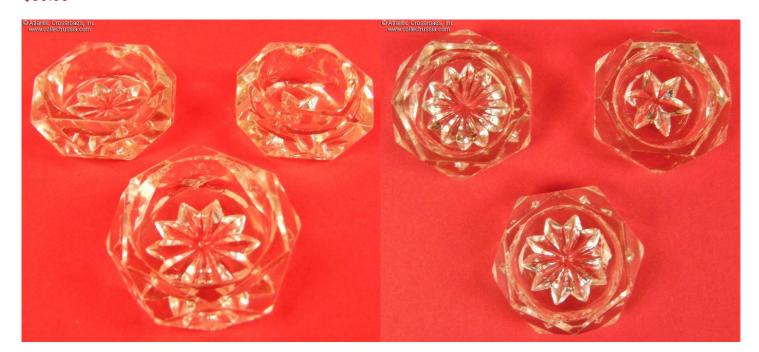

## Set of 3 vintage cut lead crystal open salt cellars, circa 1940s-60s.

Each salt cellar measures 1 ¾" across, the height around ¾". In thick cut lead crystal glass. All cut in the same pattern, the difference being only the cut on the bottom which is similar but not identical.

In very good vintage condition. All three items show minuscule traces of use wear: tiny chips and scratches. However, they almost disappear visually against the play of the light in the planes and angles of the cut surfaces, and are not really detractive.