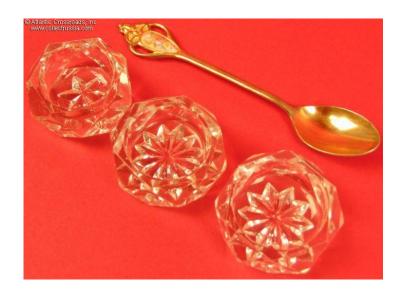

## Set of 3 vintage cut lead crystal open salt cellars, circa 1940s-60s.

Each salt cellar measures 1 ¾" across, the height around ¾". In thick cut lead crystal glass. All cut in the same pattern, the difference being only the cut on the bottom which is similar but not identical.

Please note that the teaspoon in our photo is for size reference.

Item# 39564