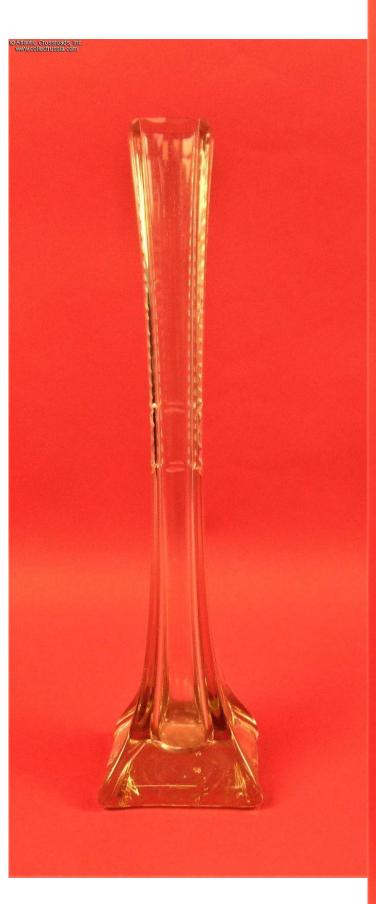

## Slender very tall "Single Stem" vase in clear cut glass, circa 1950s-70s.

Stands almost 13 ¾" tall, 1 ½" wide at the rim, square base about 3 ½" across. Hand-blown, cut at at the top half and on the rim.

In excellent condition. The vase has been in use and acquired traces of being filled with water and a few very minor hairline scratches and also a tiny chip at the very rim but on the inside. Hardly visible and not at all detractive. All the imperfections disappear visually when the vase is filled with water.