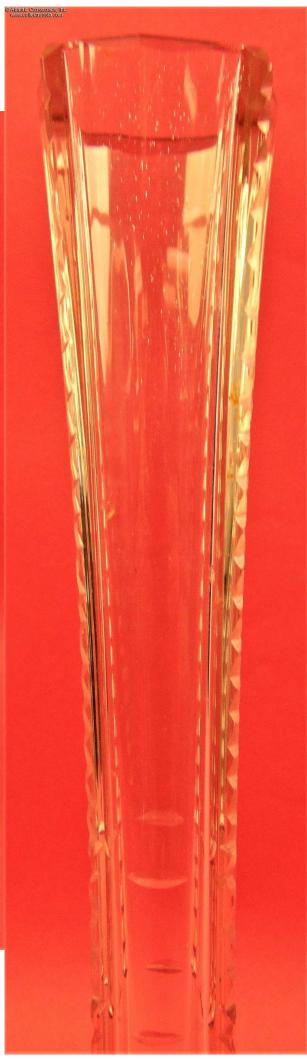

## Slender very tall "Single Stem" vase in clear cut glass, circa 1950s-70s.

Stands almost 13 ¾" tall, 1 ½" wide at the rim, square base about 3 ½" across. Hand-blown, cut at at the top half and on the rim.