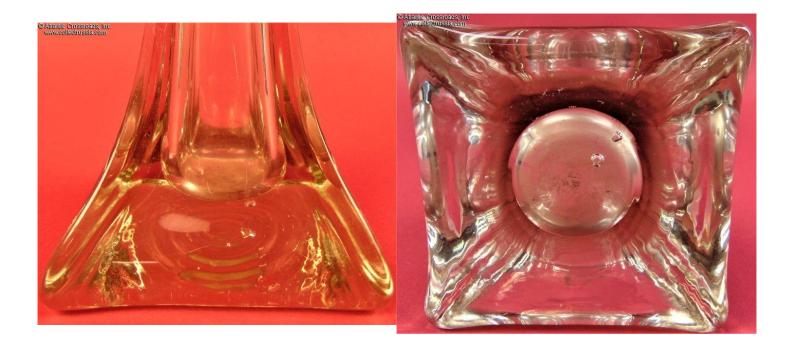

## Slender very tall "Single Stem" vase in clear cut glass, circa 1950s-70s.

Stands almost 13 ¾" tall, 1 ½" wide at the rim, square base about 3 ½" across. Hand-blown, cut at at the top half and on the rim.

In excellent condition. The vase has been in use and acquired traces of being filled with water and a few very minor hairline scratches and also a tiny chip at the very rim but on the inside. Hardly visible and not at all detractive. All the imperfections disappear visually when the vase is filled with water.