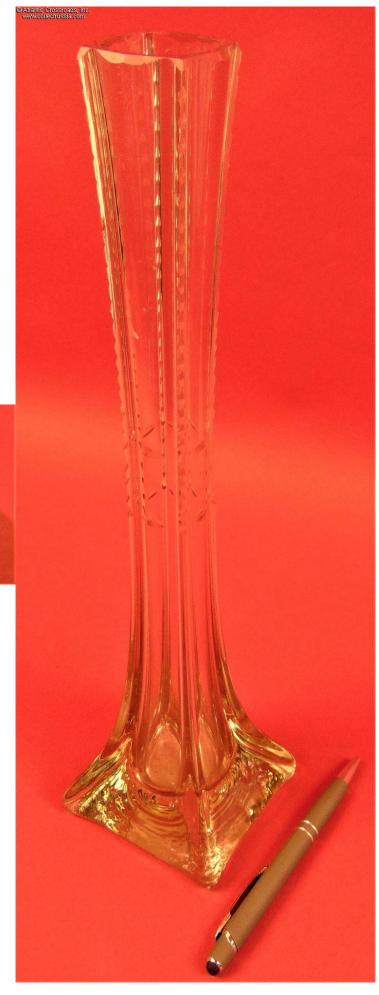

## Slender very tall "Single Stem" vase in clear cut glass, circa 1950s-70s.

Stands almost 13 ¾" tall, 1 ½" wide at the rim, square base about 3 ½" across. Hand-blown, cut at at the top half and on the rim.

Please note that the pen in our photo is for size reference only.

Item# 39514

\$70.00