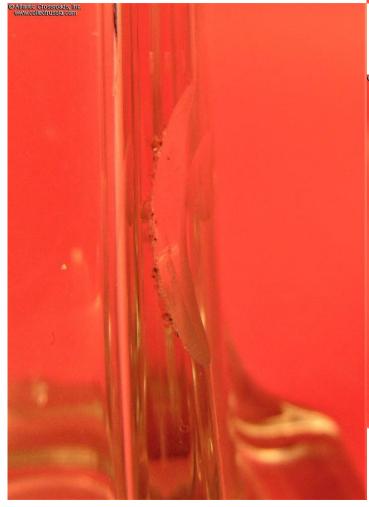

In good condition. The vase has been in use and acquired traces of being filled with water and a few very minor hairline scratches and also suffered 2chips at the opposing ribs near the base. While unfortunate, the chips are opposite each other and may even be seen as part of the cut glass design. In any case, nearly all the imperfections disappear visually when the vase is filled with water.