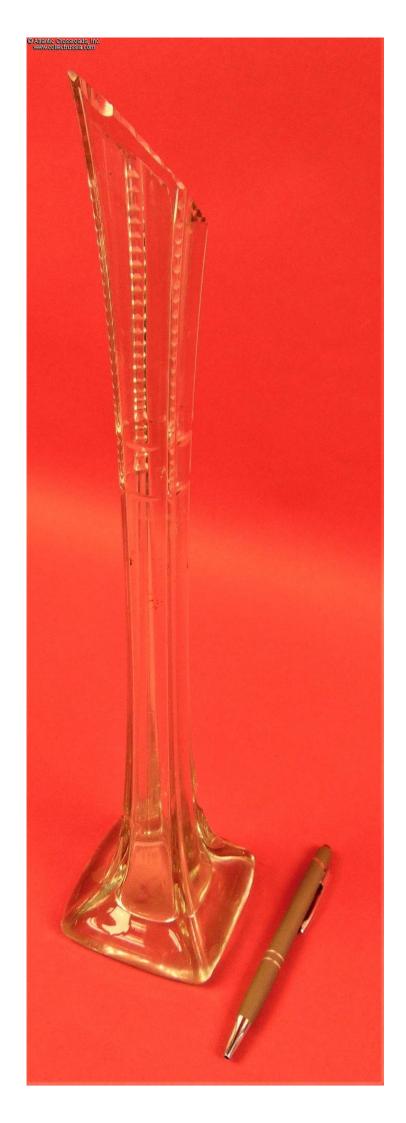

## Slender very tall "Single Stem" vase in cut glass, circa 1950s-70s.

Stands almost 16" tall, 1  $\frac{1}{2}$ " wide at the rim, square base about 3  $\frac{1}{2}$ " across. Hand-blown, cut at the top 1/3 of height and on the rim.

In good condition. The vase has been in use and acquired traces of being filled with water and a few very minor hairline scratches and also suffered 2chips at the opposing ribs near the base. While unfortunate, the chips are opposite each other and may even be seen as part of the cut glass design. In any case, nearly all the imperfections disappear visually when the vase is filled with water.

Please note that the pen in our photo is for size reference only.

Item# 39513

\$50.00