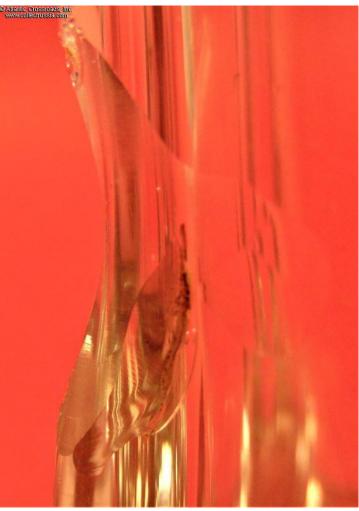

In good condition. The vase has been in use and acquired traces of being filled with water and a few very minor hairline scratches and also suffered 2chips at the opposing ribs near the base. While unfortunate, the chips are opposite each other and may even be seen as part of the cut glass design. In any case, nearly all the imperfections disappear visually when the vase is filled with water.