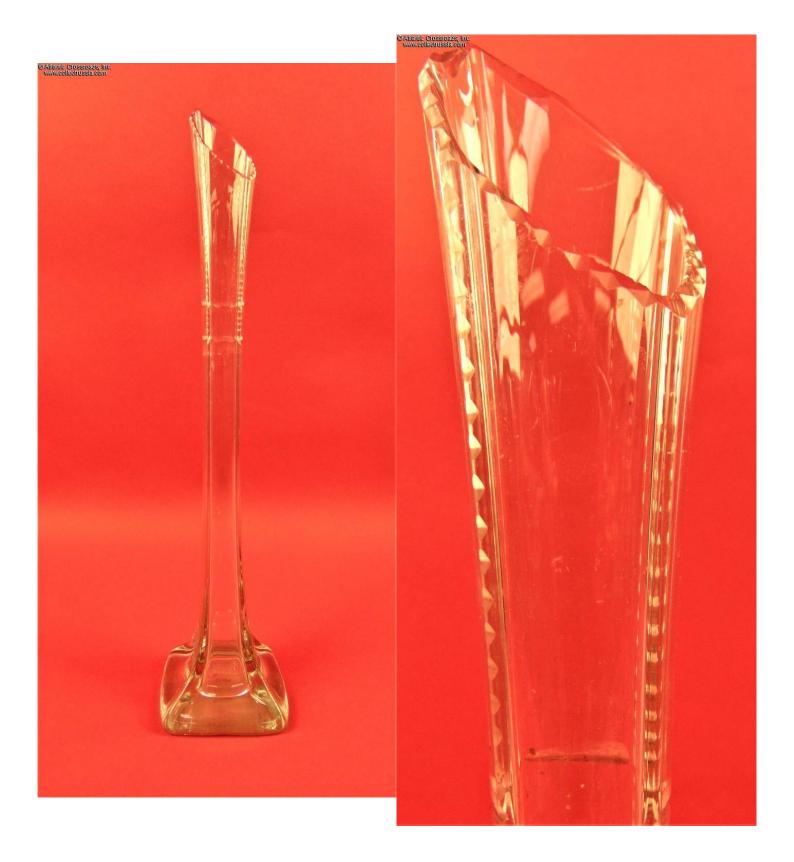

## Slender very tall "Single Stem" vase in cut glass, circa 1950s-70s.

Stands almost 16" tall, 1  $\frac{1}{2}$ " wide at the rim, square base about 3  $\frac{1}{2}$ " across. Hand-blown, cut at the top 1/3 of height and on the rim.

In good condition. The vase has been in use and acquired traces of being filled with water and a few very minor hairline scratches and also suffered 2chips at the opposing ribs near the base. While unfortunate, the chips are opposite each other and may even be seen as part of the cut glass design. In any case, nearly all the imperfections disappear visually when the vase is filled with water.