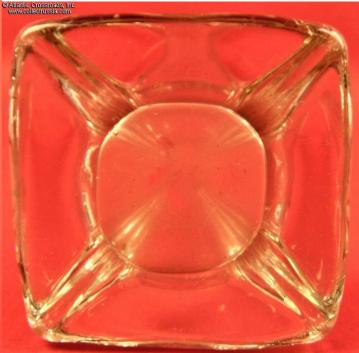

## Slender very tall "Single Stem" vase in cut glass, circa 1950s-70s.

Stands almost 16" tall, 1  $\frac{1}{2}$ " wide at the rim, square base about 3  $\frac{1}{2}$ " across. Hand-blown, cut at the top 1/3 of height and on the rim.

In good condition. The vase has been in use and acquired traces of being filled with water and a few very minor hairline scratches and also suffered 2chips at the opposing ribs near the base. While unfortunate, the chips are opposite each other and may even be seen as part of the cut glass design. In any case, nearly all the imperfections disappear visually when the vase is filled with water.