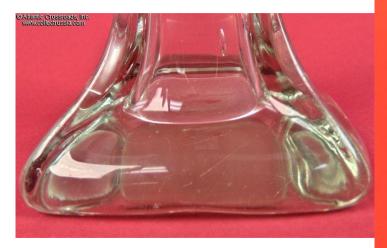

In good condition. The vase has been in use and acquired traces of being filled with water and a few very minor hairline scratches and also suffered 2chips at the opposing ribs near the base. While unfortunate, the chips are opposite each other and may even be seen as part of the cut glass design. In any case, nearly all the imperfections disappear visually when the vase is filled with water.