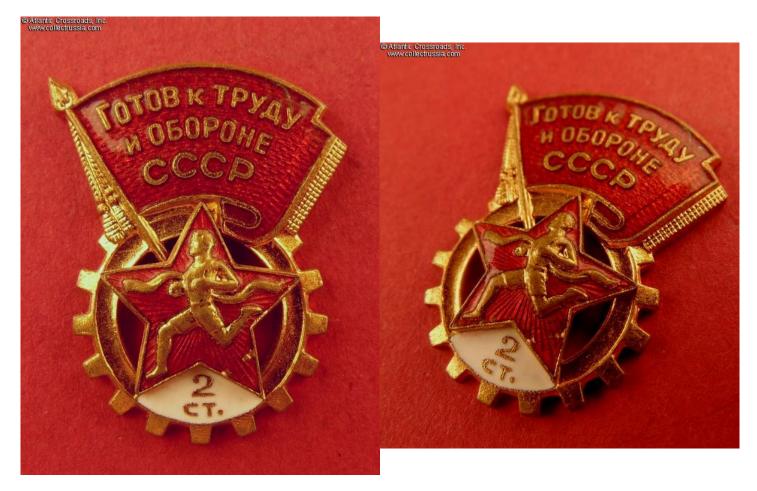

## Ready for Labor and Defense badge, 2nd level, circa late 1950s through 1961.

Brass gilt, enamels; measures 30.6 x 24.0 mm. Two-piece construction: the star is a separate, superimposed part. Late version without the serial number.

In very fine condition. The red enamel on the banner and the white plaque with the "2" are pristine and show magnificent luster. The star has a couple of tiny chips and hairlines on the lower right arm, not very noticeable and certainly not too detractive. The screw post is full length, over 9 mm, and comes with the original mint-marked screw plate.