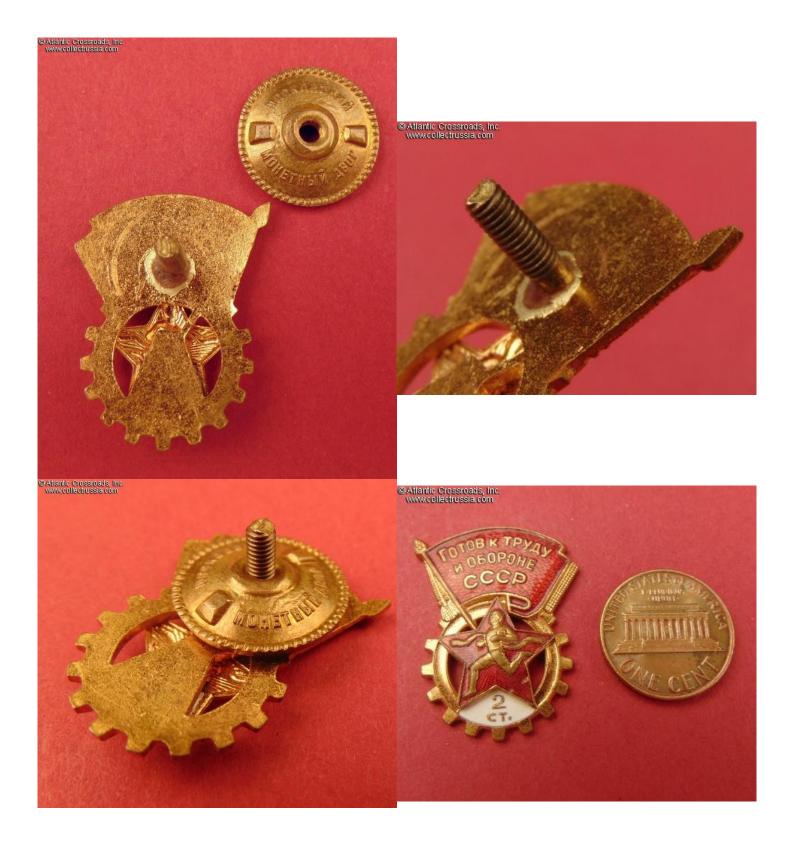

In very fine condition. The red enamel on the banner and the white plaque with the "2" are pristine and show magnificent luster. The star has a couple of tiny chips and hairlines on the lower right arm, not very noticeable and certainly not too detractive. The screw post is full length, over 9 mm, and comes with the original mint-marked screw plate.

Please note that the penny in our photo is for size reference.

Item# 39430