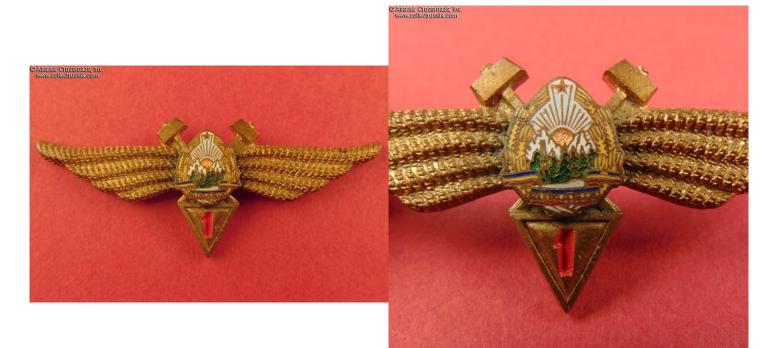

## Romania (Romanian People's Republic), Air Force Flight Engineer Badge, 1st class, circa 1960s.

In brass with gilt finish; high quality "hot-baked" enamels (on the national emblem), paint (on the numeral for the qualification level). Measures 27.2 mm in height, 69.7 mm in width. The Romanian state emblem is a separate, superimposed part. Very well-made, massive badge.

Excellent condition! The enamels are perfect. There is attractive patina to the wings while the gilt finish is still clearly visible in recessed areas. Includes full-length screw post measuring over 11 mm in length and a period screw plate which is probably original to the badge.