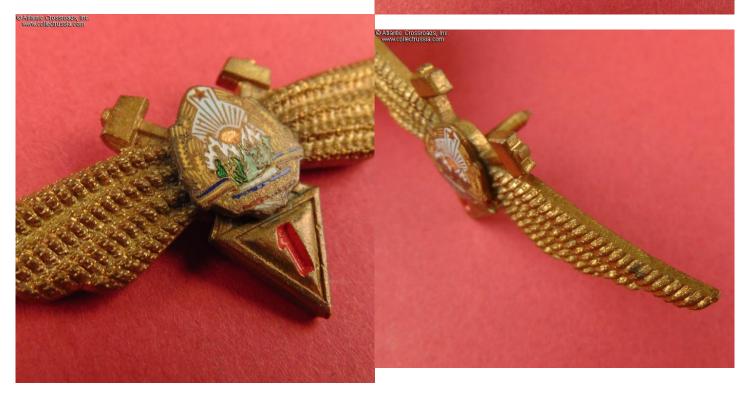

## Romania (Romanian People's Republic), Air Force Flight Engineer Badge, 1st class, circa 1960s.

In brass with gilt finish; high quality "hot-baked" enamels (on the national emblem), paint (on the numeral for the qualification level). Measures 27.2 mm in height, 69.7 mm in width. The Romanian state emblem is a separate, superimposed part. Very well-made, massive badge.

Excellent condition! The enamels are perfect. There is attractive patina to the wings while the gilt finish is still clearly visible in recessed areas. Includes full-length screw post measuring over 11 mm in length and a period screw plate which is probably original to the badge.