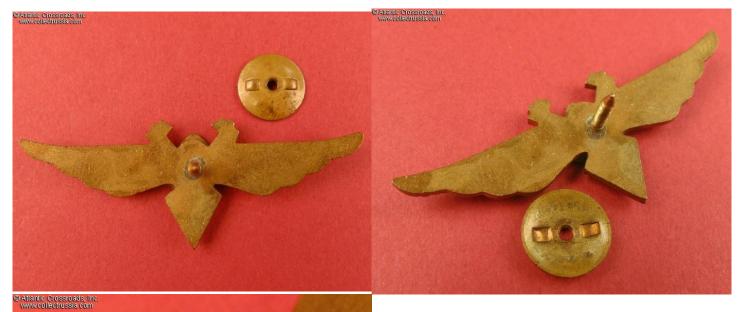

Excellent condition! The enamels are perfect. There is attractive patina to the wings while the gilt finish is still clearly visible in recessed areas. Includes full-length screw post measuring over 11 mm in length and a period screw plate which is probably original to the badge.