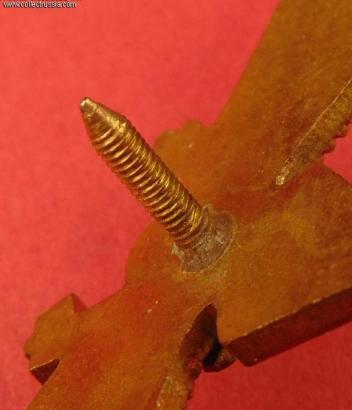

Excellent condition! The enamels are perfect. There is attractive patina to the wings while the gilt finish is still clearly visible in recessed areas. Includes full-length screw post measuring over 11 mm in length and a period screw plate which is probably original to the badge.