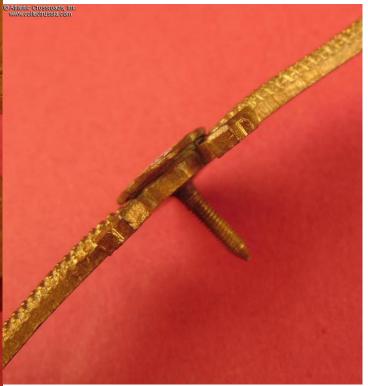

Excellent condition! The enamels are perfect. There is attractive patina to the wings while the gilt finish is still clearly visible in recessed areas. Includes full-length screw post measuring over 11 mm in length and a period screw plate which is probably original to the badge.