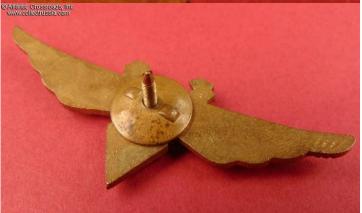

## Romania (Romanian People's Republic), Air Force Flight Engineer Badge, 1st class, circa 1960s.

In brass with gilt finish; high quality "hot-baked" enamels (on the national emblem), paint (on the numeral for the qualification level). Measures 27.2 mm in height, 69.7 mm in width. The Romanian state emblem is a separate, superimposed part. Very well-made, massive badge.

Excellent condition! The enamels are perfect. There is attractive patina to the wings while the gilt finish is still clearly visible in recessed areas. Includes full-length screw post measuring over 11 mm in length and a period screw plate which is probably original to the badge.