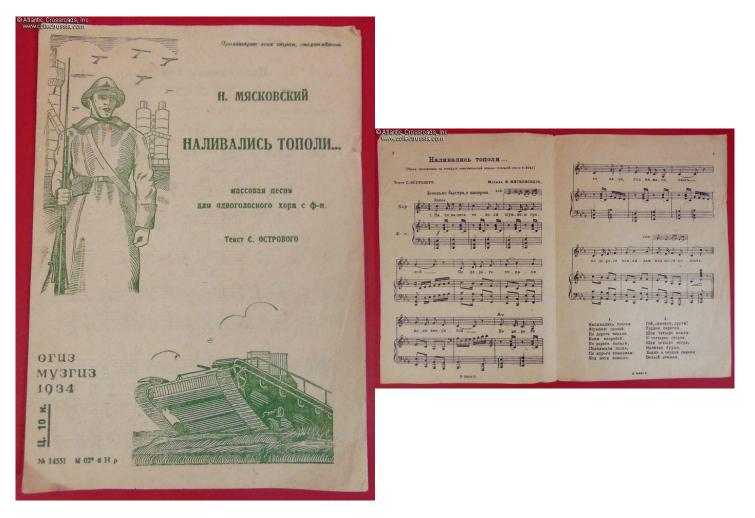

## Sheet music and lyrics of Stormy Poplars, 1934 edition.

Measures approx. 8 ¼" x 6" in its folded form. Printed on both sides of a single sheet of low-quality paper. Published by "MY3ГИ3", Russian abbreviation for "State Music Publishers". Circulation 25,000.

The song did not gain any popularity although it was designated as "a mass song for a single voice choir and piano" and this cheap "paper single" format allowed for its mass distribution. However, the name of the composer sounded from radio and concert stage quite often. Music written to please Stalin (or any other tyrant, as became clear from Myaskovskiy's later compositions) paid well and provided safety.