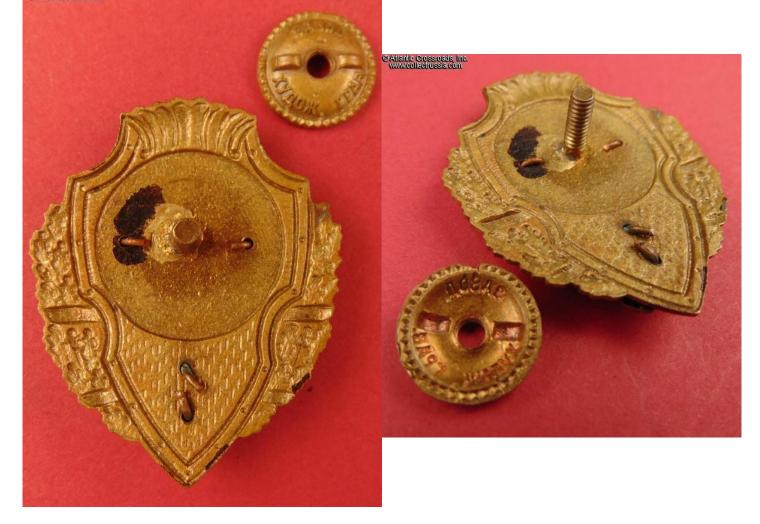

In outstanding, excellent condition and should be considered superb for any badge of the "WW2 Combat Proficiency" series. The enamel shows magnificent luster and is essentially perfect, free of even the slightest flaking, rubbing or other flaws. The only signs of wear are a few microscopic contact marks that are completely invisible to the naked eye and not easily found even under a 10x magnification. The nozzles and torch emblem and the wreath likewise show practically no wear, their details are perfect and exceptionally crisp. The fragile dark grey finish on the edge of the shield and top ornament is likewise fully intact. The wires holding the parts of the badge are fully intact and tight. The screw post measures approx. 10 mm in length, probably reduced by a couple of mm for convenience but fully sufficient for proper functionality. Comes with an original screw plate marked " Artistic Engraving Factory ".