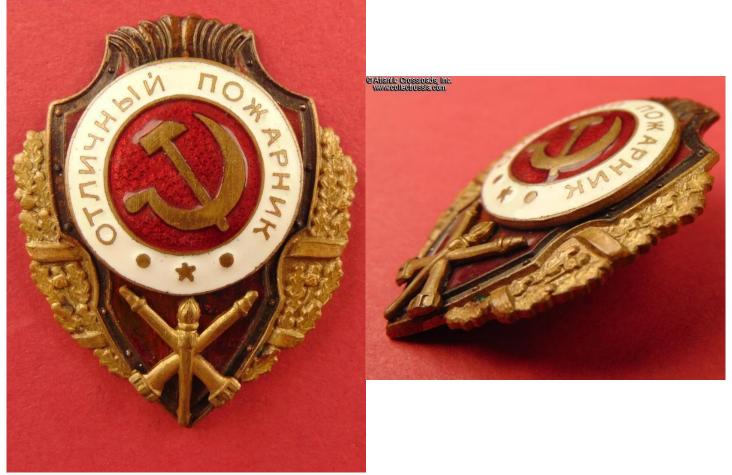

## Excellent Firefighter badge, by the ZKhG, circa mid- to late 1940s.

Brass, enamels; measures 45.3 x 36.8 mm; weighs 16.8 g not including the screw plate. Three-piece construction: the center medallion and the nozzles & torch emblem are separate, superimposed parts attached by wires. This early and very rare version of the badge was produced by the Artistic Engraving Factory (known by the acronym ZKhG). It features domed center medallion, low position of the center medallion, very distinctive top ornament consisting of six scrolls of varied height with wavy upper edge, and characteristically thick sickle in the hammer and sickle emblem. This version is one of the hardest to find among the Excellent Firefighter badges and is consequently rated 5 out of 5 (very rare) in the Airapetyan's reference guide.

In outstanding, excellent condition and should be considered superb for any badge of the "WW2 Combat Proficiency" series. The enamel shows magnificent luster and is essentially perfect, free of even the slightest flaking, rubbing or other flaws. The only signs of wear are a few microscopic contact marks that are completely invisible to the naked eye and not easily found even under a 10x magnification. The nozzles and torch emblem and the wreath likewise show practically no wear, their details are perfect and exceptionally crisp. The fragile dark grey finish on the edge of the shield and top ornament is likewise fully intact. The wires holding the parts of the badge are fully intact and tight. The screw post measures approx. 10 mm in length, probably reduced by a couple of mm for convenience but fully sufficient for proper functionality. Comes with an original screw plate marked " Artistic Engraving Factory ".

/B. Airapetyan, Breast Badges of the Red Army, 1941- 1945, p. 132, fig. 4/.

Item# 38649