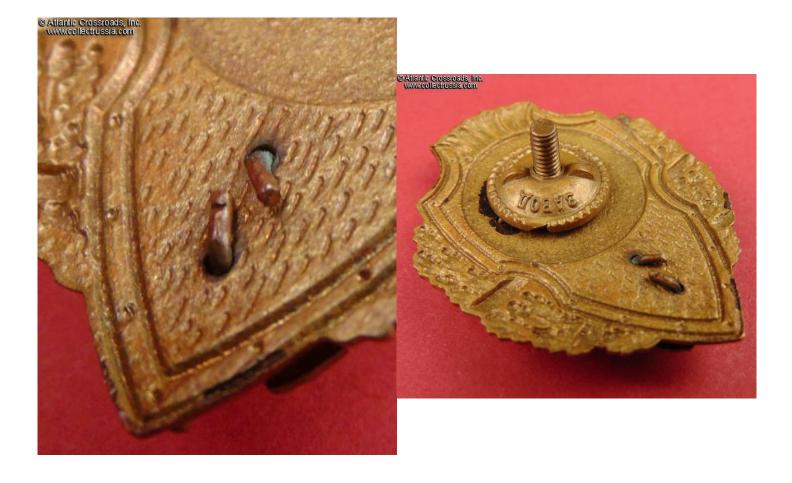

## Excellent Firefighter badge, by the ZKhG, circa mid- to late 1940s.

Brass, enamels; measures 45.3 x 36.8 mm; weighs 16.8 g not including the screw plate. Three-piece construction: the center medallion and the nozzles & torch emblem are separate, superimposed parts attached by wires. This early and very rare version of the badge was produced by the Artistic Engraving Factory (known by the acronym ZKhG). It features domed center medallion, low position of the center medallion, very distinctive top ornament consisting of six scrolls of varied height with wavy upper edge, and characteristically thick sickle in the hammer and sickle emblem. This version is one of the hardest to find among the Excellent Firefighter badges and is consequently rated 5 out of 5 (very rare) in the Airapetyan's reference guide.

In outstanding, excellent condition and should be considered superb for any badge of the "WW2 Combat Proficiency" series. The enamel shows magnificent luster and is essentially perfect, free of even the slightest flaking, rubbing or other flaws. The only signs of wear are a few microscopic contact marks that are completely invisible to the naked eye and not easily found even under a 10x magnification. The nozzles and torch emblem and the wreath likewise show practically no wear, their details are perfect and exceptionally crisp. The fragile dark grey finish on the edge of the shield and top ornament is likewise fully intact. The wires holding the parts of the badge are fully intact and tight. The screw post measures approx. 10 mm in length, probably reduced by a couple of mm for convenience but fully sufficient for proper functionality. Comes with an original screw plate marked " Artistic Engraving Factory ".