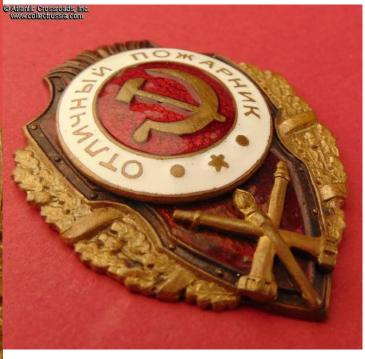

## Excellent Firefighter badge, by the ZKhG, circa mid- to late 1940s.

Brass, enamels; measures 45.3 x 36.8 mm; weighs 16.8 g not including the screw plate. Three-piece construction: the center medallion and the nozzles & torch emblem are separate, superimposed parts attached by wires. This early and very rare version of the badge was produced by the Artistic Engraving Factory (known by the acronym ZKhG). It features domed center medallion, low position of the center medallion, very distinctive top ornament consisting of six scrolls of varied height with wavy upper edge, and characteristically thick sickle in the hammer and sickle emblem. This version is one of the hardest to find among the Excellent Firefighter badges and is consequently rated 5 out of 5 (very rare) in the Airapetyan's reference guide.

In outstanding, excellent condition and should be considered superb for any badge of the "WW2 Combat Proficiency" series. The enamel shows magnificent luster and is essentially perfect, free of even the slightest flaking, rubbing or other flaws. The only signs of wear are a few microscopic contact marks that are completely invisible to the naked eye and not easily found even under a 10x magnification. The nozzles and torch emblem and the wreath likewise show practically no wear, their details are perfect and exceptionally crisp. The fragile dark grey finish on the edge of the shield and top ornament is likewise fully intact. The wires holding the parts of the badge are fully intact and tight. The screw post measures approx. 10 mm in length, probably reduced by a couple of mm for convenience but fully sufficient for proper functionality. Comes with an original screw plate marked " Artistic Engraving Factory ".