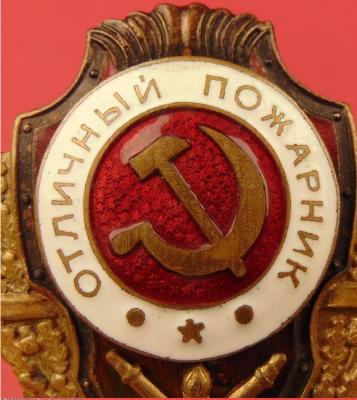

## Excellent Firefighter badge, by the ZKhG, circa mid- to late 1940s.

Brass, enamels; measures 45.3 x 36.8 mm; weighs 16.8 g not including the screw plate. Three-piece construction: the center medallion and the nozzles & torch emblem are separate, superimposed parts attached by wires. This early and very rare version of the badge was produced by the Artistic Engraving Factory (known by the acronym ZKhG). It features domed center medallion, low position of the center medallion, very distinctive top ornament consisting of six scrolls of varied height with wavy upper edge, and characteristically thick sickle in the hammer and sickle emblem. This version is one of the hardest to find among the Excellent Firefighter badges and is consequently rated 5 out of 5 (very rare) in the Airapetyan's reference guide.

In outstanding, excellent condition and should be considered superb for any badge of the "WW2 Combat Proficiency" series. The enamel shows magnificent luster and is essentially perfect, free of even the slightest flaking, rubbing or other flaws. The only signs of wear are a few microscopic contact marks that are completely invisible to the naked eye and not easily found even under a 10x magnification. The nozzles and torch emblem and the wreath likewise show practically no wear, their details are perfect and exceptionally crisp. The fragile dark grey finish on the edge of the shield and top ornament is likewise fully intact. The wires holding the parts of the badge are fully intact and tight. The screw post measures approx. 10 mm in length, probably reduced by a couple of mm for convenience but fully sufficient for proper functionality. Comes with an original screw plate marked " Artistic Engraving Factory ".