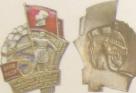

В сентябре 1934 года профсоюз работни-ков просвещения был разукрупнен на восемь

Членский значок СРП СССР (ранний вариант)
 Выпускался: с 1927 г.
 Металл: серебро, змаль
 Цена: 100 000 Р
 Значок прорезной с накладным элекентом.

Членский значок СРП СССР (общесоюзного образца)
 Выпускался: с 1927 до 1934 fr.
 Вариант: з (серая змале внутри ромба)
 Металл: томпак, змале
 Цена: 12000 Р

З.6. Членский значок СРП СССР (общескоючого образца)
 Выпускался: с 1927 до 1934 гг.
 Вариант: 2 (колубая эмаль внутри ромба)
 Металл: томпак, эмаль
 Цена: 10 000 Р