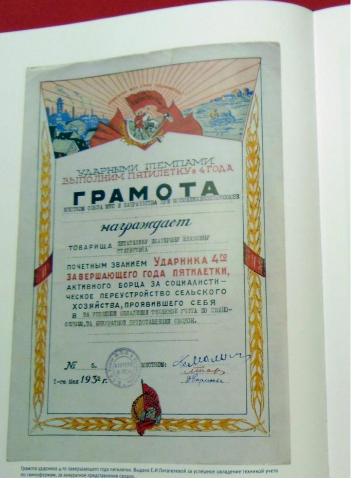

Памятный наградной жетон «Сталинский поход за Большевистский сев 3.187. и высокий урожай», 1933 г. Металл: железо, меднение, серебрение 20000P Цена:

Atlantic Crossroads, In www.collectrussia.com

Памятный наградной 3.188. жетон «Сталинский поход за Социалистичесное животноводство», 1933 г. Металл: железо, меднение, серебрение 25000P Цена:

Памятный наградной знак «Сталинский поход за высокий 3.189. урожай хлопка», УзССР, 1934 г. Мастерская: Фабмас (Фабрика массовых изделий Леноблсовеса), Ленингра Металл: железо, меднение, серебрение 15000P Цена:

tic Crossroads, Inc collectrussia.com

Колхознику-ударнику Калининской области. Колхознику-ударнику калининской области. «Советский лен должен быть лучшим в мире!» 1935-1936 гг.

озников-ударников Калининской области авительства перед вручением наград, 1935 г

В октябре 1933 года после уборни урожая около тысячи лучших ударниц-льноводок съехались в Москир на конференцию. Москов-ские льнотеребильщицы обратились ко всем колхозникам и колхозницам-льноводам с при-зывом: «Советский лен должен быть лучшим в мире».

зывои: «Советски иси должи волки состоя» Лозунг нашёл живой отклик во всех основ-ных льноводческих регионах страны. Активно поддержал его Л.М.Каганович, руководи-тель Московской области, в которой посевы льна к 1934 возросли на 60% по сравнению с 1930 годом и составили 232 тыс. га. В Ленин-градской области 30 тысяч льноводок на своих слётах объявили об участии в боевой программе борьбы за урожай.

ме оорьбы за урожан. Калининский облисполком для награждения лучших колхозников ударников области решил лучших колхозников-ударников области решил учредить значок «Советский лен должен быть лучшим в мире», который был утверждён 22 ап-реля 1935 г. Комиссией Президиума ЦИК СССР (ГАРФ. Ф.3316. Оп.42. Д.122. Л.2; Д.125. Л.8). Награду получали не только льноводы-пере-довики. Газета «Известия» 26 ноября 1935 г.

(№274 (5827)) сообщила о вручении значка (N=274 (G27)) сообщила о врутения народному артисту республики Василию Ива-новичу Качалову, приглашенному почётным гостем на слёт колхозников Октябрьского района. Этот визит оказал большое влияние на развитие местной художественной само-деятельности. Было образовано несколько колхозных хоров и оркестров. На груди мно-гих дирижеров — почетные значки ударникальновода («Известия» №87 (5944) от 12 апреля 1936 г.).

Заказ на изготовление значков выполнила артель Метизсоюза «Художник-металлист». Материал — железо. Красная эмаль — спиртовая. Гайка «ХУД-МЕТ/МОСКВА».