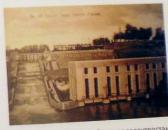

# Ташкентская (Бозсуйская) ГЭС

Бозсуйская ГЭС (ГЭС-1) — гидроэлектростанция в Узбекистане, в г. Ташкент. Расположена на отходящем от реки Чирчик ирригационном

канале Бозсу, входит в Чирчик-Бозсуйский к скад ГЭС, группа Ташкентских ТЭС. Старейш гидроэлектростанция Узбекистана. Решен о строительстве Бозсуйской ГЭС было прин в соответствии с планом ГОЭЛРО в 1923 го Проект гидроэлектростанция был подго лен трестом «Ташгострам» и утверждён 23 1923 года, одной из ее главных задач дол было стать обеспечение электроэнер трамвайного движения. 26 июля 1923 Посплан СССР одобрил проект станции и печил финансирование ее строитель Строительство станции было начато в то году, первые два гидроагрегата были пу 1 мая 1926 года.