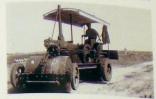

# Автомагистраль Минск-Москва

Первого октября 1938 года началась актив-Первого октяоря 1938 года началась актив-ная фаза строительства автомагистрали Мо-сква-Минск — нынешней трассы М 1 «Бела-русь». Изначально не было задачи проложить именно Минское шоссе. Его решили построить только после того, как был проведен ряд дей-ствий, чтобы изменить существующее Можайское шоссе.

Оно считалось неудобным, потому что пролегало через множество населенных пунктов. Из-за этого пропускная способность и скорость передвижения заметно снижались. Раньше Можайское шоссе называлось Смоленской дорогой. Она активно эксплуатировалась во время войны 1812 года и в Великую Отечественную. Именно по этому направлению про ходили основные бои.

Однако в мирное время Смоленской дороги уже не хватало для полноценного движения. В связи с этим власти приняли решение о по стройке новой магистрали, которая была бы абсолютно прямой.

Решение о ее строительстве было принято в марте 1934 года, но активно начали строить с 1 октября 1938 года. Магистраль Москва-

Минск должна была стать первой в СССР доро-гой с твердым асфальтовым покрытием. Первоначально на строительстве новой дороги было задействовано более 100 тысяч человек, которым, кроме всего прочето пред-стояло «перекинуть» 15 мостов через реки, включая Днепр и Вопь. Строиля дорогу в ос-новном заключённые Ваземлага, но на строи-тельстве были и комсомольцы-добровольцы, и местные жители.

Трасса берет начало на пересечении Мо-жайского шоссе и Московской кольцевой манского шоссе и московской кольцевой автомобильной дороги и доходит до границы с Беларусью, обходя древние русские города Можайск, Гагарин (ранее Гжатск), Вязьму, Дорогобуж, Ярцево и Смоленск, Далее дорога переходит в автомагистраль в направлении Микска, Бреста и Варшавы, Сегодия эта трасса является частью европейского маршрута Езо и азиатского маршрута АН6. Общая протяженность — чуть менее семисот километров.

10 ноября 1936 г. ЦИК СССР утверждает значок НКВД за ударную работу на строительстве автомагистрали Москва-Минск.

3.487. Наградной знак «Строителю автомагистрали Минск-Москва», 1936 г. Номер: 1056 Мастерская: «Художник-металлист», Москва Металл: томпак, серебрение, оксидирование