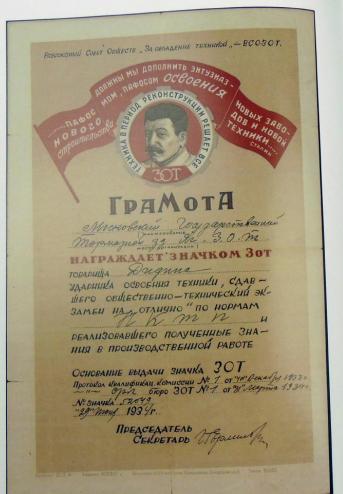

# ПЕТРОГРАДСКИЙ РАЙОННЫЙ КОМИТЕТ СБОРА ДОХОДОВ, 1930 Г.

tic Crossroads, Inc collectrussia.com

Наградной знак «Ударнику 3.310. госкредита 5 в 4. Петроградск. РАЙКОМСОД», 1930 г. Мастерская: Г. Свенсон, Ленинград Металл: серебро