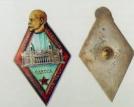

В сентябре 1934 года профсоюз работни-ков просвещения был разукрупнен на восемь

Членский значок СРП СССР (ранний вариант)
 Выпускался: с 1927 г.
 Металл: серебро, змаль
 Цена: 100 000 Р
 Значок прорезной с накладным элекентом.

Членский значок СРП СССР (общесоюзного образца)
 Выпускался: с 1927 до 1934 fr.
 Вариант: з (серая змале внутри ромба)
 Металл: томпак, змале
 Цена: 12000 Р

З.6. Членский значок СРП СССР (общескоючого образца)
 Выпускался: с 1927 до 1934 гг.
 Вариант: 2 (колубая эмаль внутри ромба)
 Металл: томпак, эмаль
 Цена: 10 000 Р