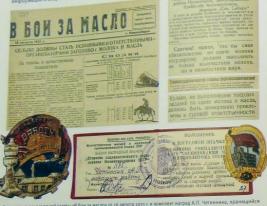

https://www.collectrussia.com/DispitemWindow.htm?item=38529

PDF Generated on: 08/24/2025

Soviet Badges, Volume 3: Labor Heroes and Shock-Workers, by Igor Sysolyatin, February 2022, Moscow, Russian text, 335 pages, hardcover, large 8<sup>1</sup>/<sub>2</sub> " x 12" x 1" format, deluxe quality paper and cover.

This book is the third in the series of books about Soviet badges by one of the authors of the 2012 reference guide Awards of Soviet Republics that had already become a "collector's bible". Just like the latter, Sysolyatin's catalog of early Soviet labor badges is by far the most comprehensive and well-structured reference on the subject published to date. It includes high-quality photos of 520 badges (in most cases showing both the obverse and reverse) plus a large number of award documents and related honorary certificates. Most of the items have come from the author's own collection. All of them have an estimated current market value in rubles. All have a brief description and are accompanied by very detailed historical background information.

The book covers labor badges of the pre-WW2 period including membership badges of Soviet trade unions, Shock-Worker badges of All-Union and republican level, awards for winning competition in various industries, and awards for participation / excellent work in top Soviet construction projects. This superb book can be an invaluable tool for the collector of early Soviet badges. Although some other publications have dealt with the subject before - e.g Avers 8 by Krivtsov et al or <u>Badges of Distinction of (Industrial) Departments</u> by Zak and Alekseev - none is nearly as complete or organized as this reference guide. With only 100 copies in print (half of which were not for retail distribution), this book has become an instant bibliographic rarity.