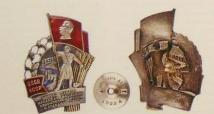

# Ташкентская (Бозсуйская) ГЭС

Бозсуйская ГЭС (ГЭС-1) — гидроэлектростанция в Узбекистане, в г. Ташкент. Расположена на отходящем от реки Чирчик ирригационном

канале Бозсу, входит в Чирчик-Бозсуйский к скад ГЭС, группа Ташкентских ТЭС. Старейш гидроэлектростанция Узбекистана. Решен о строительстве Бозсуйской ГЭС было прин в соответствии с планом ГОЭЛРО в 1923 го Проект гидроэлектростанция был подго лен трестом «Ташгострам» и утверждён 23 1923 года, одной из ее главных задач дол было стать обеспечение электроэнер трамвайного движения. 26 июля 1923 Посплан СССР одобрил проект станции и печил финансирование ее строитель Строительство станции было начато в то году, первые два гидроагрегата были пу 1 мая 1926 года.

 3.524. Наградной знак «Герою труда за строительство Ташкентской ГЭС», 1926 г.
 Мастерская: СБ (арт. Золотосеребряни Ленинград Металл: серебро, 84 пробы, позолота Цена: 300 000 Р.