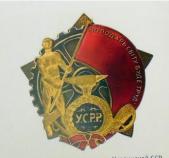

# © Alianii: Crossroads, Inc. www.collacirossia.com

Следующие два знака иллюстрируют собою серию Ленинградских знаков, по своему ди-зайну повторяющих ордена Трудового крас-ного знамени Украинской ССР (на фото). Однако, данные знаки выполнены в мень-шем размере, чем республиканские ордена, более качественно и тонко проработаны. С большой долей вероятности можно утвер-ждать, что они были изготовлены в Ленинград-ской мастерской ИЗО, специализировавшейся в 1932–33 гг. на изготовлении сложных и доров 1932–33 гг. на изготовлении сложных и доро-

гих значков ударников. Все известные награждения данным типом знаков ограничиваются пределами Ленин-градской области.

Орден Трудового Красного Знамени Украинской ССР

3.441. Наградной знак «Лучшему изобретателю. Борцу за науку и технику» Мастерская: ИЗО (?), Ленинград Металл: томпак Цена: 800 000 Р