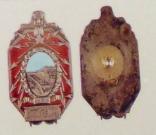

 3.524. Наградной знак «Герою труда за строительство Ташкентской ГЭС», 1926 г.
 Мастерская: СБ (арт. Золотосеребряни Ленинград Металл: серебро, 84 пробы, позолота Цена: 300 000 Р.