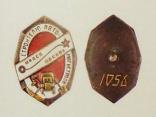

10 ноября 1936 г. ЦИК СССР утверждает значок НКВД за ударную работу на строительстве автомагистрали Москва-Минск.

3.487. Наградной знак «Строителю автомагистрали Минск-Москва», 1936 г. Номер: 1056 Мастерская: «Художник-металлист», Москва Металл: томпак, серебрение, оксидирование

170 000₽ Цена:

По информации М.М.Лейзера, содержа-цейся в его исследовании о довоенных знач-кал. МАД, в здео году Ленниградский монетный вор изготовил 12304 шт. (из них 4 образцо-во), а в 1941 – ещё 2700 шт. Очевидно, что-толькая часть пирака. Судьба остальных мзам-паяров пова некозвестка. Шзвестны два пробных значка, демонстри-процих полск монетным двором лучшего плектованы сайками с надписьюк «Монетный порт – как с номером (в широком диапазоне,

так как выбирались для награждения они хао-лично), так и без номера. По сохранившияся крайне редким номер-ным удостоверениям (номер самого значка и изк не указывался) можно предположить, что выдано было не более тооо эко. Малое количество награждений связано свеська скромными услежами в строительстве системы каналов Голодной степи в начале 40-х системы каналов Голодной степи в начале 40-х изаключеных огромного Карагандинского иля особую службу мелиорации и ирригации.