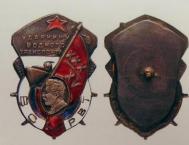

3.158. Наградной знак «Лучшему ударнику за выполнение 6-ти условий т. Сталина», 1931 г.
 Мастерская: Худмет, Москва Металл: железо, меднение, серебрение Цена: 30 000 Р

3.157. Наградной жетон «6 условий», 1931 г.
 Металл: томпак, серебрение
 Цена: 20 000 Р

3.159. Наградной знак «За VI условий победы», 1932 г. Металл: томпак Цена: 20000₽

нений с значок Союз

3.156. Наградной знак «6 условий», 1931 г.
 Металл: томпак, серебрение
 Цена: 20000 Р

Наградные знаки «6 условий»