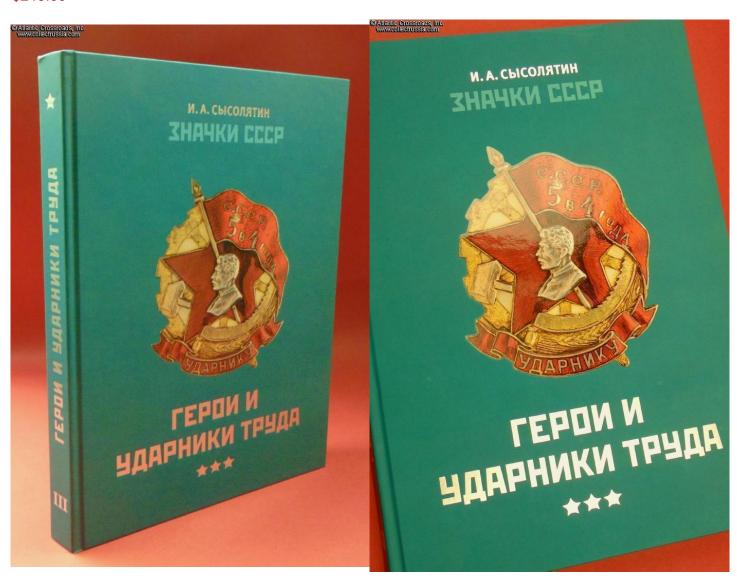

https://www.collectrussia.com/DispitemWindow.htm?item=38359

PDF Generated on: 08/20/2025

Soviet Badges, Volume 3: Labor Heroes and Shock-Workers, by Igor Sysolyatin, February 2022, Moscow, Russian text, 335 pages, hardcover, large 8½ " x 12" x 1" format, deluxe quality paper and cover.

This book is the third in the series of books about Soviet badges by one of the authors of the 2012 reference guide Awards of Soviet Republics that had already become a "collector's bible". Just like the latter, Sysolyatin's catalog of early Soviet labor badges is by far the most comprehensive and well-structured reference on the subject published to date. It includes high-quality photos of 520 badges (in most cases showing both the obverse and reverse) plus a large number of award documents and related honorary certificates. Most of the items have come from the author's own collection. All of them have an estimated current market value in rubles. All have a brief description and are accompanied by very detailed historical background information.

The book covers labor badges of the pre-WW2 period including membership badges of Soviet trade unions, Shock-Worker badges of All-Union and republican level, awards for winning competition in various industries, and awards for participation / excellent work in top Soviet construction projects. This superb book can be an invaluable tool for the collector of early Soviet badges. Although some other publications have dealt with the subject before - e.g Avers 8 by Krivtsov et al or <a href="mailto:Badges of Distinction of (Industrial) Departments">Badges of Distinction of (Industrial) Departments</a> by Zak and Alekseev - none is nearly as complete or organized as this reference guide. With only 100 copies in print (half of which were not for retail distribution), this book has become an instant bibliographic rarity.