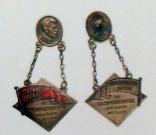

The book covers labor badges of the pre-WW2 period including membership badges of Soviet trade unions, Shock-Worker badges of All-Union and republican level, awards for winning competition in various industries, and awards for participation / excellent work in top Soviet construction projects. This superb book can be an invaluable tool for the collector of early Soviet badges. Although some other publications have dealt with the subject before - e.g Avers 8 by Krivtsov et al or <a href="mailto:Badges of Distinction of (Industrial) Departments">Badges of Distinction of (Industrial) Departments</a> by Zak and Alekseev - none is nearly as complete or organized as this reference guide. With only 100 copies in print (half of which were not for retail distribution), this book has become an instant bibliographic rarity.