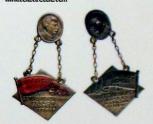

The book covers labor badges of the pre-WW2 period including membership badges of Soviet trade unions, Shock-Worker badges of All-Union and republican level, awards for winning competition in various industries, and awards for participation / excellent work in top Soviet construction projects. This superb book can be an invaluable tool for the collector of early Soviet badges. Although some other publications have dealt with the subject before - e.g Avers 8 by Krivtsov et al or <a href="mailto:Badges of Distinction of (Industrial) Departments">Badges of Distinction of (Industrial) Departments</a> by Zak and Alekseev - none is nearly as complete or organized as this reference guide. With only 100 copies in print (half of which were not for retail distribution), this book has become an instant bibliographic rarity.