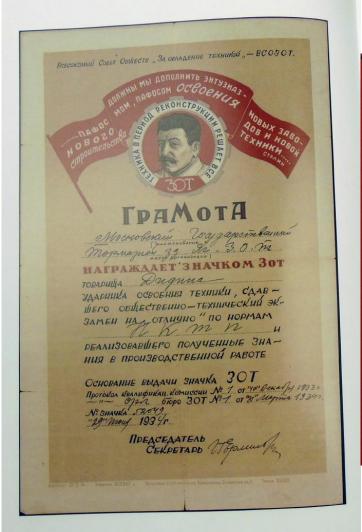

This book is the third in the series of books about Soviet badges by one of the authors of the 2012 reference guide Awards of Soviet Republics that had already become a "collector's bible". Just like the latter, Sysolyatin's catalog of early Soviet labor badges is by far the most comprehensive and well-structured reference on the subject published to date. It includes high-quality photos of 520 badges (in most cases showing both the obverse and reverse) plus a large number of award documents and related honorary certificates. Most of the items have come from the author's own collection. All of them have an estimated current market value in rubles. All have a brief description and are accompanied by very detailed historical background information.

The book covers labor badges of the pre-WW2 period including membership badges of Soviet trade unions, Shock-Worker badges of All-Union and republican level, awards for winning competition in various industries, and awards for participation / excellent work in top Soviet construction projects. This superb book can be an invaluable tool for the collector of early Soviet badges. Although some other publications have dealt with the subject before - e.g Avers 8 by Krivtsov et al or <a href="mailto:Badges of Distinction of (Industrial) Departments">Badges of Distinction of (Industrial) Departments</a> by Zak and Alekseev - none is nearly as complete or organized as this reference guide. With only 100 copies in print (half of which were not for retail distribution), this book has become an instant bibliographic rarity.