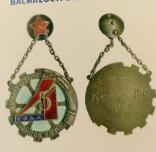

This book is the third in the series of books about Soviet badges by one of the authors of the 2012 reference guide Awards of Soviet Republics that had already become a "collector's bible". Just like the latter, Sysolyatin's catalog of early Soviet labor badges is by far the most comprehensive and well-structured reference on the subject published to date. It includes high-quality photos of 520 badges (in most cases showing both the obverse and reverse) plus a large number of award documents and related honorary certificates. Most of the items have come from the author's own collection. All of them have an estimated current market value in rubles. All have a brief description and are accompanied by very detailed historical background information.

The book covers labor badges of the pre-WW2 period including membership badges of Soviet trade unions, Shock-Worker badges of All-Union and republican level, awards for winning competition in various industries, and awards for participation / excellent work in top Soviet construction projects. This superb book can be an invaluable tool for the collector of early Soviet badges. Although some other publications have dealt with the subject before - e.g Avers 8 by Krivtsov et al or <a href="mailto:Badges of Distinction of (Industrial) Departments">Badges of Distinction of (Industrial) Departments</a> by Zak and Alekseev - none is nearly as complete or organized as this reference guide. With only 100 copies in print (half of which were not for retail distribution), this book has become an instant bibliographic rarity.