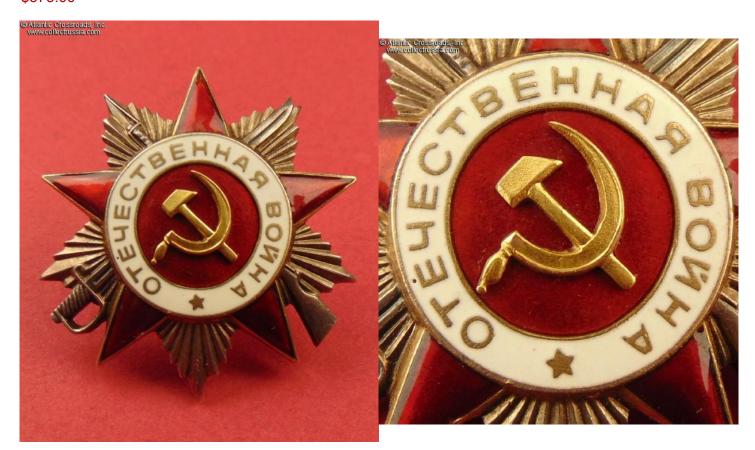

## Order of the Patriotic War, 2nd class, Type 2, "Small" variation, #590825, circa late 1944 - early 1945 issue.

Silver, 14 K gold, enamels (hammer & sickle emblem) and enamels. The outer dimensions are significantly smaller than all other variations of the Patriotic War, 2nd cl.: measures 44.9 mm in height, 42.4 mm in width. Weighs 23.4 g not including the screw plate. The diameter of the center medallion is approx. 24 mm. This "Small" version by the Leningrad Mint is often referred to as "Fish Eye" (Rybiy Glaz) by Russian-speaking collectors. According to the currently available data (see Mondvor.narod.ru), this variation was manufactured in March 1945 and had two serial number ranges: approx. 479000 -483000 and 580000 - 618000. These serial number ranges were shared with some orders of regular size; thus, fewer than 42000 of the "Small" version were produced in total. This interesting variation is highly sought by collectors for its very distinctive look and relative rarity. Note that the serial number of this particular specimen is close to the bottom of the serial number range for the second series of the variation.

In very fine condition. The enamel shows magnificent luster and appears practically perfect to the unaided eye. A careful examination with a loupe reveals a tiny amount of surface flaking at the tip of the top arm and at the lower edge of the lower left arm. The enamel is pristine otherwise, has none of the usual rubbing or contact marks. The golden hammer & sickle emblem is absolutely pristine, and so is the silver starburst. There is very attractive even toning to silver on both sides. The screw post is full length, approx. 14.5 mm, and comes with original WW2 era screw plate.