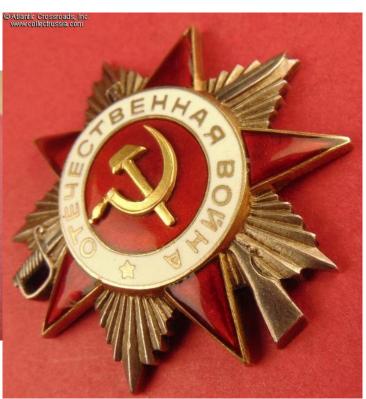

## Order of the Patriotic War, 2nd class, Type 2, "Small" variation, #590825, circa late 1944 - early 1945 issue.

Silver, 14 K gold, enamels (hammer & sickle emblem) and enamels. The outer dimensions are significantly smaller than all other variations of the Patriotic War, 2nd cl.: measures 44.9 mm in height, 42.4 mm in width. Weighs 23.4 g not including the screw plate. The diameter of the center medallion is approx. 24 mm. This "Small" version by the Leningrad Mint is often referred to as "Fish Eye" (Rybiy Glaz) by Russian-speaking collectors. According to the currently available data (see Mondvor.narod.ru), this variation was manufactured in March 1945 and had two serial number ranges: approx. 479000 -483000 and 580000 - 618000. These serial number ranges were shared with some orders of regular size; thus, fewer than 42000 of the "Small" version were produced in total. This interesting variation is highly sought by collectors for its very distinctive look and relative rarity. Note that the serial number of this particular specimen is close to the bottom of the serial number range for the second series of the variation.

In very fine condition. The enamel shows magnificent luster and appears practically perfect to the unaided eye. A careful examination with a loupe reveals a tiny amount of surface flaking at the tip of the top arm and at the lower edge of the lower left arm. The enamel is pristine otherwise, has none of the usual rubbing or contact marks. The golden hammer & sickle emblem is absolutely pristine, and so is the silver starburst. There is very attractive even toning to silver on both sides. The screw post is full length, approx. 14.5 mm, and comes with original WW2 era screw plate.