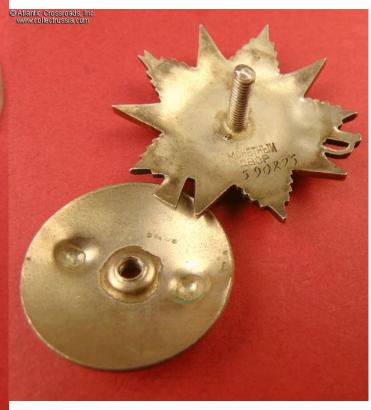

## Order of the Patriotic War, 2nd class, Type 2, "Small" variation, #590825, circa late 1944 - early 1945 issue.

Silver, 14 K gold, enamels (hammer & sickle emblem) and enamels. The outer dimensions are significantly smaller than all other variations of the Patriotic War, 2nd cl.: measures 44.9 mm in height, 42.4 mm in width. Weighs 23.4 g not including the screw plate. The diameter of the center medallion is approx. 24 mm. This "Small" version by the Leningrad Mint is often referred to as "Fish Eye" (Rybiy Glaz) by Russian-speaking collectors. According to the currently available data (see Mondvor.narod.ru), this variation was manufactured in March 1945 and had two serial number ranges: approx. 479000 -483000 and 580000 - 618000. These serial number ranges were shared with some orders of regular size; thus, fewer than 42000 of the "Small" version were produced in total. This interesting variation is highly sought by collectors for its very distinctive look and relative rarity. Note that the serial number of this particular specimen is close to the bottom of the serial number range for the second series of the variation.

In very fine condition. The enamel shows magnificent luster and appears practically perfect to the unaided eye. A careful examination with a loupe reveals a tiny amount of surface flaking at the tip of the top arm and at the lower edge of the lower left arm. The enamel is pristine otherwise, has none of the usual rubbing or contact marks. The golden hammer & sickle emblem is absolutely pristine, and so is the silver starburst. There is very attractive even toning to silver on both sides. The screw post is full length, approx. 14.5 mm, and comes with original WW2 era screw plate.