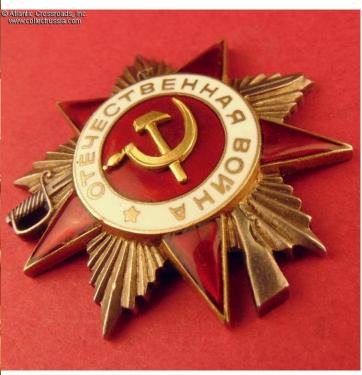

## Order of the Patriotic War, 2nd class, Type 2, "Small" variation, #590825, circa late 1944 - early 1945 issue.

Silver, 14 K gold, enamels (hammer & sickle emblem) and enamels. The outer dimensions are significantly smaller than all other variations of the Patriotic War, 2nd cl.: measures 44.9 mm in height, 42.4 mm in width. Weighs 23.4 g not including the screw plate. The diameter of the center medallion is approx. 24 mm. This "Small" version by the Leningrad Mint is often referred to as "Fish Eye" (Rybiy Glaz) by Russian-speaking collectors. According to the currently available data (see Mondvor.narod.ru), this variation was manufactured in March 1945 and had two serial number ranges: approx. 479000 -483000 and 580000 - 618000. These serial number ranges were shared with some orders of regular size; thus, fewer than 42000 of the "Small" version were produced in total. This interesting variation is highly sought by collectors for its very distinctive look and relative rarity. Note that the serial number of this particular specimen is close to the bottom of the serial number range for the second series of the variation.

In very fine condition. The enamel shows magnificent luster and appears practically perfect to the unaided eye. A careful examination with a loupe reveals a tiny amount of surface flaking at the tip of the top arm and at the lower edge of the lower left arm. The enamel is pristine otherwise, has none of the usual rubbing or contact marks. The golden hammer & sickle emblem is absolutely pristine, and so is the silver starburst. There is very attractive even toning to silver on both sides. The screw post is full length, approx. 14.5 mm, and comes with original WW2 era screw plate.