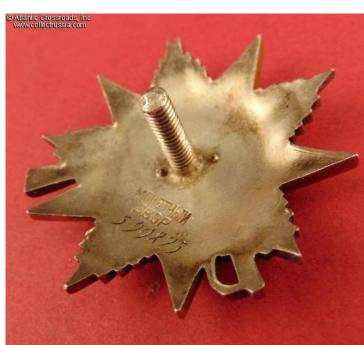

## Order of the Patriotic War, 2nd class, Type 2, "Small" variation, #590825, circa late 1944 - early 1945 issue.

Silver, 14 K gold, enamels (hammer & sickle emblem) and enamels. The outer dimensions are significantly smaller than all other variations of the Patriotic War, 2nd cl.: measures 44.9 mm in height, 42.4 mm in width. Weighs 23.4 g not including the screw plate. The diameter of the center medallion is approx. 24 mm. This "Small" version by the Leningrad Mint is often referred to as "Fish Eye" (Rybiy Glaz) by Russian-speaking collectors. According to the currently available data (see Mondvor.narod.ru), this variation was manufactured in March 1945 and had two serial number ranges: approx. 479000 -483000 and 580000 - 618000. These serial number ranges were shared with some orders of regular size; thus, fewer than 42000 of the "Small" version were produced in total. This interesting variation is highly sought by collectors for its very distinctive look and relative rarity. Note that the serial number of this particular specimen is close to the bottom of the serial number range for the second series of the variation.

In very fine condition. The enamel shows magnificent luster and appears practically perfect to the unaided eye. A careful examination with a loupe reveals a tiny amount of surface flaking at the tip of the top arm and at the lower edge of the lower left arm. The enamel is pristine otherwise, has none of the usual rubbing or contact marks. The golden hammer & sickle emblem is absolutely pristine, and so is the silver starburst. There is very attractive even toning to silver on both sides. The screw post is full length, approx. 14.5 mm, and comes with original WW2 era screw plate.