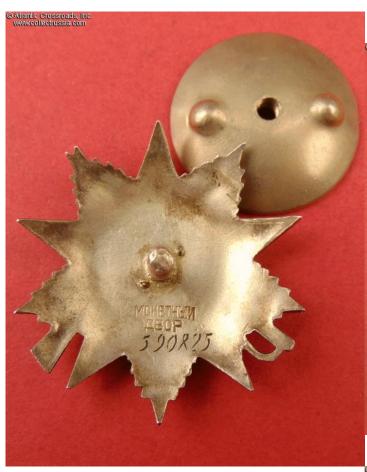

## Order of the Patriotic War, 2nd class, Type 2, "Small" variation, #590825, circa late 1944 - early 1945 issue.

Silver, 14 K gold, enamels (hammer & sickle emblem) and enamels. The outer dimensions are significantly smaller than all other variations of the Patriotic War, 2nd cl.: measures 44.9 mm in height, 42.4 mm in width. Weighs 23.4 g not including the screw plate. The diameter of the center medallion is approx. 24 mm. This "Small" version by the Leningrad Mint is often referred to as "Fish Eye" (Rybiy Glaz) by Russian-speaking collectors. According to the currently available data (see Mondvor.narod.ru), this variation was manufactured in March 1945 and had two serial number ranges: approx. 479000 -483000 and 580000 - 618000. These serial number ranges were shared with some orders of regular size; thus, fewer than 42000 of the "Small" version were produced in total. This interesting variation is highly sought by collectors for its very distinctive look and relative rarity. Note that the serial number of this particular specimen is close to the bottom of the serial number range for the second series of the variation.

In very fine condition. The enamel shows magnificent luster and appears practically perfect to the unaided eye. A careful examination with a loupe reveals a tiny amount of surface flaking at the tip of the top arm and at the lower edge of the lower left arm. The enamel is pristine otherwise, has none of the usual rubbing or contact marks. The golden hammer & sickle emblem is absolutely pristine, and so is the silver starburst. There is very attractive even toning to silver on both sides. The screw post is full length, approx. 14.5 mm, and comes with original WW2 era screw plate.