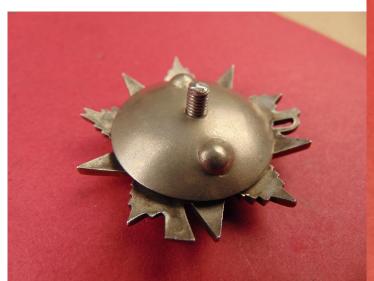

In very fine condition. The enamel shows magnificent luster and appears practically perfect to the unaided eye. A careful examination with a loupe reveals a tiny amount of surface flaking at the tip of the top arm and at the lower edge of the lower left arm. The enamel is pristine otherwise, has none of the usual rubbing or contact marks. The golden hammer & sickle emblem is absolutely pristine, and so is the silver starburst. There is very attractive even toning to silver on both sides. The screw post is full length, approx. 14.5 mm, and comes with original WW2 era screw plate.