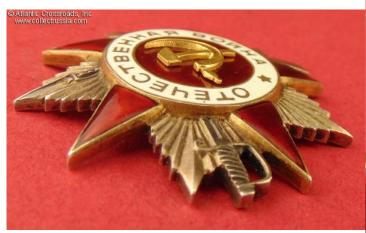

## Order of the Patriotic War, 2nd class, Type 2, "Small" variation, #590825, circa late 1944 - early 1945 issue.

Silver, 14 K gold, enamels (hammer & sickle emblem) and enamels. The outer dimensions are significantly smaller than all other variations of the Patriotic War, 2nd cl.: measures 44.9 mm in height, 42.4 mm in width. Weighs 23.4 g not including the screw plate. The diameter of the center medallion is approx. 24 mm. This "Small" version by the Leningrad Mint is often referred to as "Fish Eye" (Rybiy Glaz) by Russian-speaking collectors. According to the currently available data (see Mondvor.narod.ru), this variation was manufactured in March 1945 and had two serial number ranges: approx. 479000 -483000 and 580000 - 618000. These serial number ranges were shared with some orders of regular size; thus, fewer than 42000 of the "Small" version were produced in total. This interesting variation is highly sought by collectors for its very distinctive look and relative rarity. Note that the serial number of this particular specimen is close to the bottom of the serial number range for the second series of the variation.

In very fine condition. The enamel shows magnificent luster and appears practically perfect to the unaided eye. A careful examination with a loupe reveals a tiny amount of surface flaking at the tip of the top arm and at the lower edge of the lower left arm. The enamel is pristine otherwise, has none of the usual rubbing or contact marks. The golden hammer & sickle emblem is absolutely pristine, and so is the silver starburst. There is very attractive even toning to silver on both sides. The screw post is full length, approx. 14.5 mm, and comes with original WW2 era screw plate.