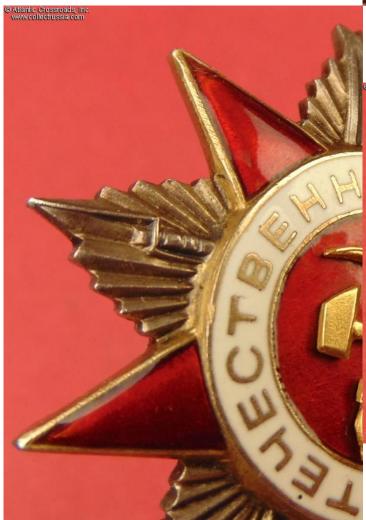

## Order of the Patriotic War, 2nd class, Type 2, "Small" variation, #590825, circa late 1944 - early 1945 issue.

Silver, 14 K gold, enamels (hammer & sickle emblem) and enamels. The outer dimensions are significantly smaller than all other variations of the Patriotic War, 2nd cl.: measures 44.9 mm in height, 42.4 mm in width. Weighs 23.4 g not including the screw plate. The diameter of the center medallion is approx. 24 mm. This "Small" version by the Leningrad Mint is often referred to as "Fish Eye" (Rybiy Glaz) by Russian-speaking collectors. According to the currently available data (see Mondvor.narod.ru), this variation was manufactured in March 1945 and had two serial number ranges: approx. 479000 -483000 and 580000 - 618000. These serial number ranges were shared with some orders of regular size; thus, fewer than 42000 of the "Small" version were produced in total. This interesting variation is highly sought by collectors for its very distinctive look and relative rarity. Note that the serial number of this particular specimen is close to the bottom of the serial number range for the second series of the variation.

In very fine condition. The enamel shows magnificent luster and appears practically perfect to the unaided eye. A careful examination with a loupe reveals a tiny amount of surface flaking at the tip of the top arm and at the lower edge of the lower left arm. The enamel is pristine otherwise, has none of the usual rubbing or contact marks. The golden hammer & sickle emblem is absolutely pristine, and so is the silver starburst. There is very attractive even toning to silver on both sides. The screw post is full length, approx. 14.5 mm, and comes with original WW2 era screw plate.