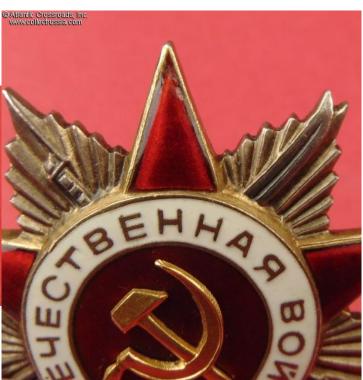

## Order of the Patriotic War, 2nd class, Type 2, "Small" variation, #590825, circa late 1944 - early 1945 issue.

Silver, 14 K gold, enamels (hammer & sickle emblem) and enamels. The outer dimensions are significantly smaller than all other variations of the Patriotic War, 2nd cl.: measures 44.9 mm in height, 42.4 mm in width. Weighs 23.4 g not including the screw plate. The diameter of the center medallion is approx. 24 mm. This "Small" version by the Leningrad Mint is often referred to as "Fish Eye" (Rybiy Glaz) by Russian-speaking collectors. According to the currently available data (see Mondvor.narod.ru), this variation was manufactured in March 1945 and had two serial number ranges: approx. 479000 -483000 and 580000 - 618000. These serial number ranges were shared with some orders of regular size; thus, fewer than 42000 of the "Small" version were produced in total. This interesting variation is highly sought by collectors for its very distinctive look and relative rarity. Note that the serial number of this particular specimen is close to the bottom of the serial number range for the second series of the variation.

In very fine condition. The enamel shows magnificent luster and appears practically perfect to the unaided eye. A careful examination with a loupe reveals a tiny amount of surface flaking at the tip of the top arm and at the lower edge of the lower left arm. The enamel is pristine otherwise, has none of the usual rubbing or contact marks. The golden hammer & sickle emblem is absolutely pristine, and so is the silver starburst. There is very attractive even toning to silver on both sides. The screw post is full length, approx. 14.5 mm, and comes with original WW2 era screw plate.