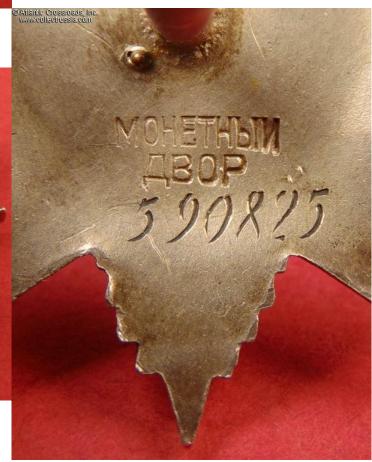

## Order of the Patriotic War, 2nd class, Type 2, "Small" variation, #590825, circa late 1944 - early 1945 issue.

Silver, 14 K gold, enamels (hammer & sickle emblem) and enamels. The outer dimensions are significantly smaller than all other variations of the Patriotic War, 2nd cl.: measures 44.9 mm in height, 42.4 mm in width. Weighs 23.4 g not including the screw plate. The diameter of the center medallion is approx. 24 mm. This "Small" version by the Leningrad Mint is often referred to as "Fish Eye" (Rybiy Glaz) by Russian-speaking collectors. According to the currently available data (see Mondvor.narod.ru), this variation was manufactured in March 1945 and had two serial number ranges: approx. 479000 -483000 and 580000 - 618000. These serial number ranges were shared with some orders of regular size; thus, fewer than 42000 of the "Small" version were produced in total. This interesting variation is highly sought by collectors for its very distinctive look and relative rarity. Note that the serial number of this particular specimen is close to the bottom of the serial number range for the second series of the variation.