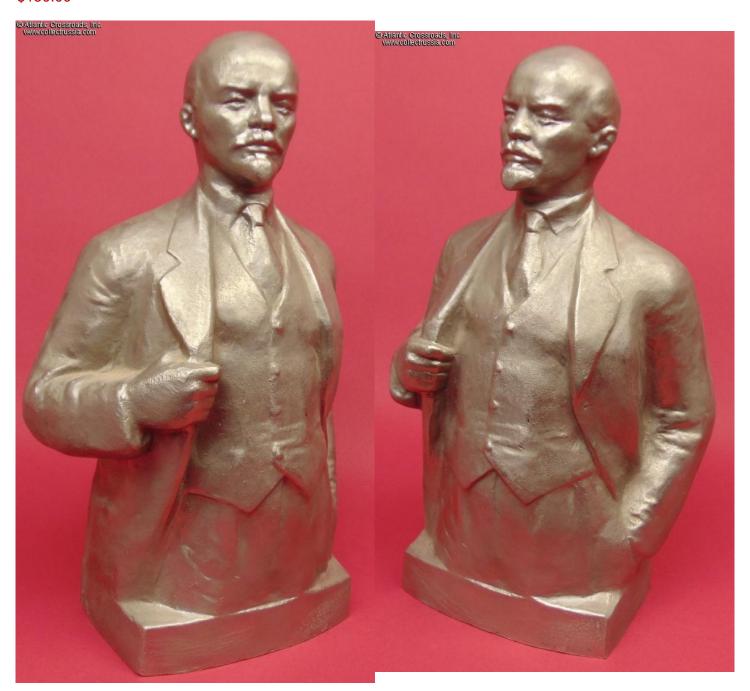

## Lenin, statuette in Silumin alloy, by Teplov, dated 1977.

About 12" tall; base measures 5" x 3". Weighs nearly 6 lb, a comparatively massive piece. The first Soviet dictator is shown in his trademark pose, one hand in trouser pocket, the other clutching the jacket lapel. He is staring forward contemplating the destruction of the bourgeoisie and the resulting workers' paradise. The name of the sculptor N. Teplov who created the original and 1977 date are marked on the back.

In excellent condition, free of significant wear of any kind.

Please note: The pen in our photo is there for size reference.

Item# 37742