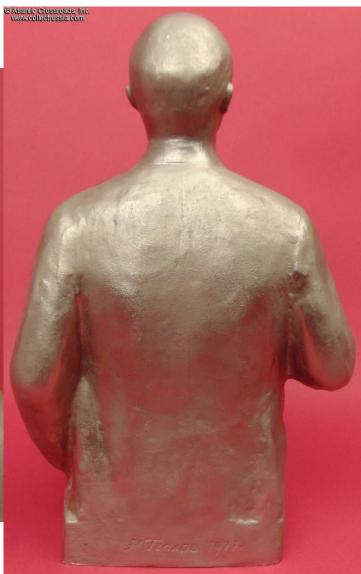

## Lenin, statuette in Silumin alloy, by Teplov, dated 1977.

About 12" tall; base measures 5" x 3". Weighs nearly 6 lb, a comparatively massive piece. The first Soviet dictator is shown in his trademark pose, one hand in trouser pocket, the other clutching the jacket lapel. He is staring forward contemplating the destruction of the bourgeoisie and the resulting workers' paradise. The name of the sculptor N. Teplov who created the original and 1977 date are marked on the back.