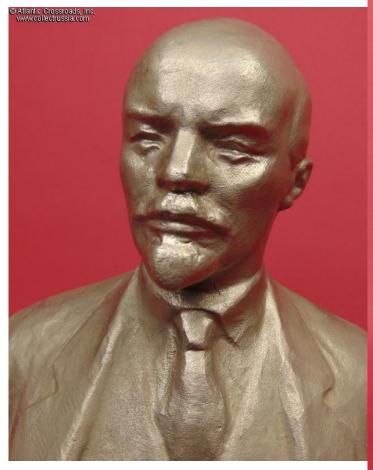

## Lenin, statuette in Silumin alloy, by Teplov, dated 1977.

About 12" tall; base measures 5" x 3". Weighs nearly 6 lb, a comparatively massive piece. The first Soviet dictator is shown in his trademark pose, one hand in trouser pocket, the other clutching the jacket lapel. He is staring forward contemplating the destruction of the bourgeoisie and the resulting workers' paradise. The name of the sculptor N. Teplov who created the original and 1977 date are marked on the back.