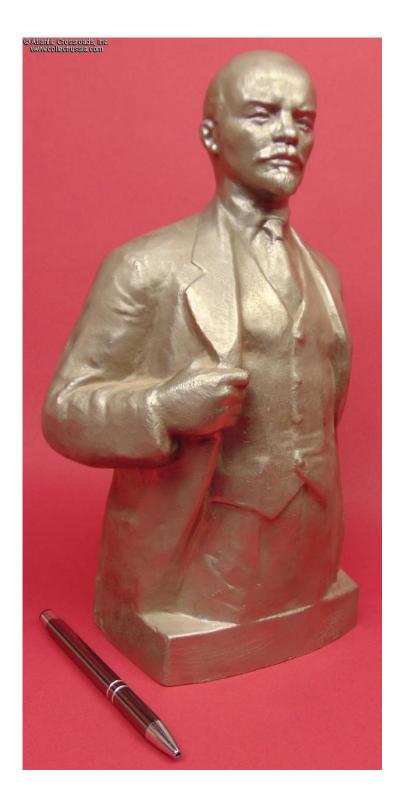

## Lenin, statuette in Silumin alloy, by Teplov, dated 1977.

About 12" tall; base measures 5" x 3". Weighs nearly 6 lb, a comparatively massive piece. The first Soviet dictator is shown in his trademark pose, one hand in trouser pocket, the other clutching the jacket lapel. He is staring forward contemplating the destruction of the bourgeoisie and the resulting workers' paradise. The name of the sculptor N. Teplov who created the original and 1977 date are marked on the back.

In excellent condition, free of significant wear of any kind.

Please note: The pen in our photo is there for size reference.

Item# 37742