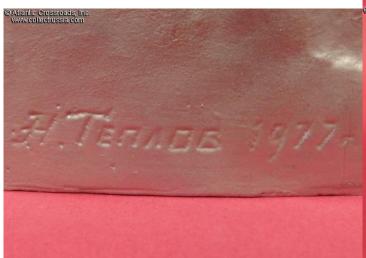

## Lenin, statuette in Silumin alloy, by Teplov, dated 1977.

About 12" tall; base measures 5" x 3". Weighs nearly 6 lb, a comparatively massive piece. The first Soviet dictator is shown in his trademark pose, one hand in trouser pocket, the other clutching the jacket lapel. He is staring forward contemplating the destruction of the bourgeoisie and the resulting workers' paradise. The name of the sculptor N. Teplov who created the original and 1977 date are marked on the back.