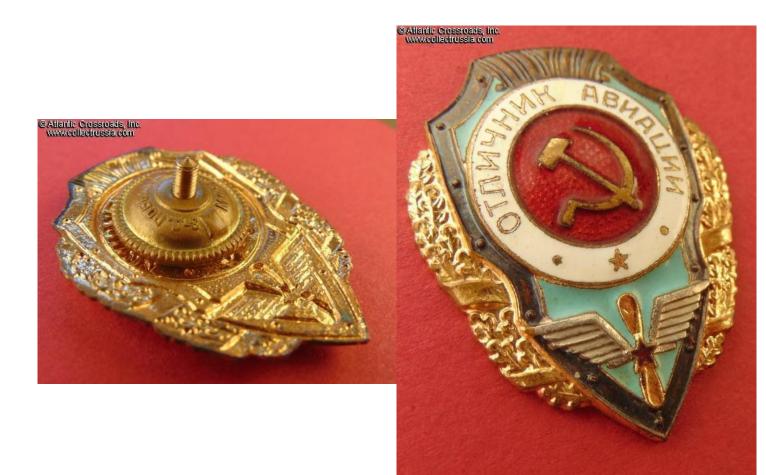

## Excellence in the Air Force badge, 1950s.

Brass, enamels; measures 45.0 x 35.7 mm. Scarce variation with both words located in the upper part of the badge.

In excellent, near mint condition. The enamel and finishes are pristine and flawless. The screw post is of full length, nearly 11 mm, and includes original screw plate marked "Pobeda Factory, Moscow". This badge is a truly perfect example, literally impossible to upgrade.

/See Breast Badges of the Red Army, 1941-1945 , p. 139, fig. 4/.

Item# 37554