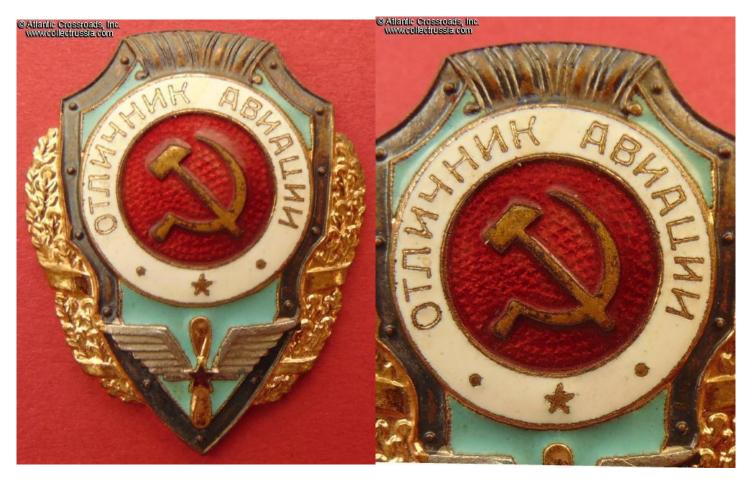

## Excellence in the Air Force badge, 1950s.

Brass, enamels; measures 45.0 x 35.7 mm. Scarce variation with both words located in the upper part of the badge.

In excellent, near mint condition. The enamel and finishes are pristine and flawless. The screw post is of full length, nearly 11 mm, and includes original screw plate marked "Pobeda Factory, Moscow". This badge is a truly perfect example, literally impossible to upgrade.

/See Breast Badges of the Red Army, 1941-1945 , p. 139, fig. 4/.

Item# 37554