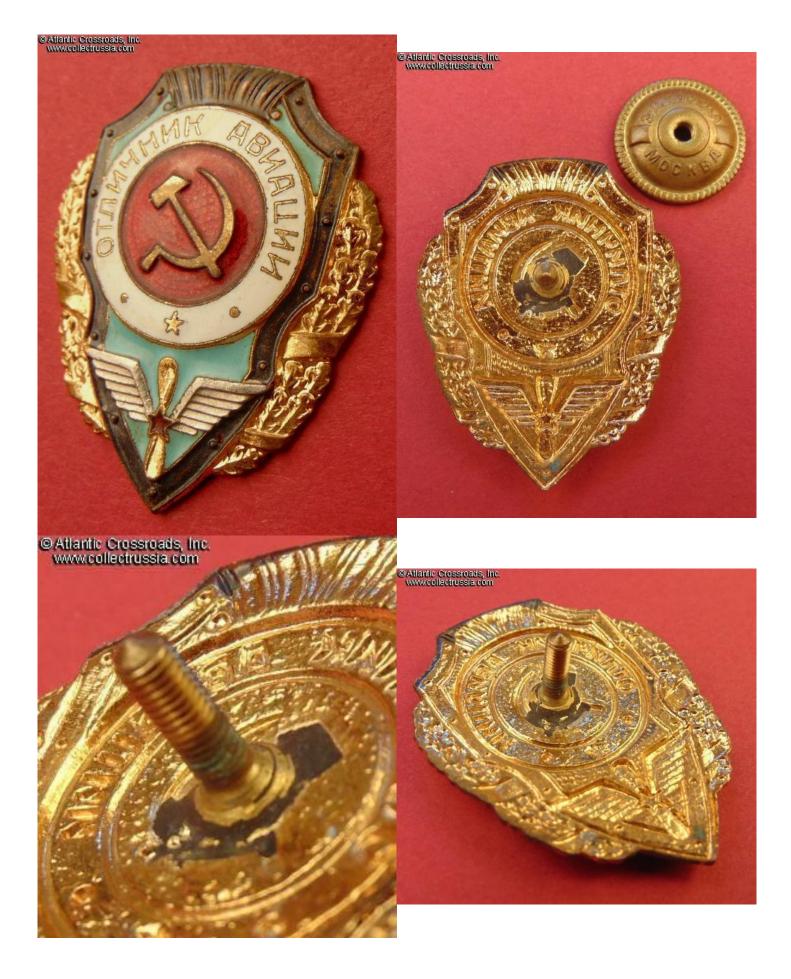

## Excellence in the Air Force badge, 1950s.

Brass, enamels; measures 45.0 x 35.7 mm. Scarce variation with both words located in the upper part of the badge.

In excellent, near mint condition. The enamel and finishes are pristine and flawless. The screw post is of full length, nearly 11 mm, and includes original screw plate marked "Pobeda Factory, Moscow". This badge is a truly perfect example, literally impossible to upgrade.

/See Breast Badges of the Red Army, 1941-1945 , p. 139, fig. 4/.

Item# 37554