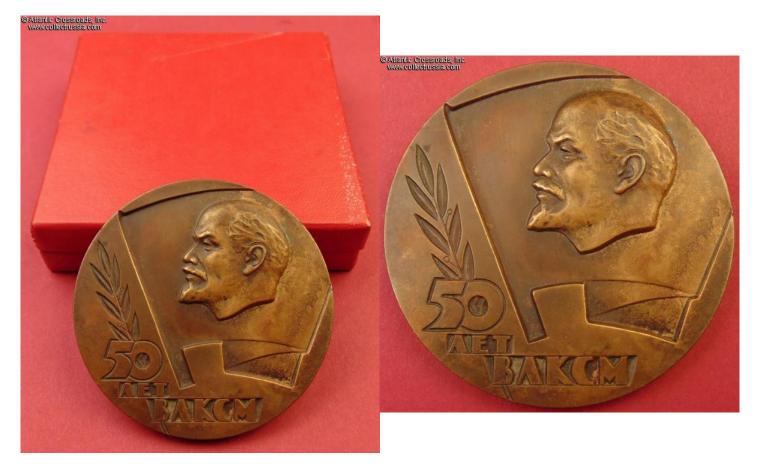

## Table Medal in Commemoration of the 50th Anniversary of VLKSM, 1968.

In bronze, measures 70.1 mm in width. This massive piece is the larger of the two versions of this medal. The obverse shows sculptured portrait of Lenin. On the reverse are the dates "1918-1968" and Lenin's quote "Only through labor together with workers and peasants one can become a true Communist. V. Ul'yanov (Lenin)". Comes with a cardboard box lined in red felt with a nest for the medal. The box is of the period and may be original to the medal.

The medal is in excellent condition. Very attractive even dark toning to the brass throughout. The case shows minor wear and scuffs to the exterior, still sound and presentable; very good overall.

/See Commemorative [Table] Medal of the Soviet Period, 1919 - 1991, p. 153, fig. 518/.