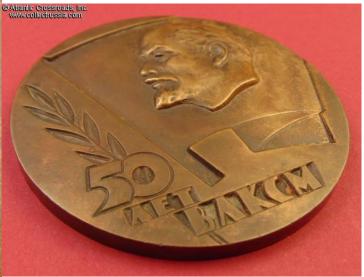

## Table Medal in Commemoration of the 50th Anniversary of VLKSM, 1968.

In bronze, measures 70.1 mm in width. This massive piece is the larger of the two versions of this medal. The obverse shows sculptured portrait of Lenin. On the reverse are the dates "1918-1968" and Lenin's quote "Only through labor together with workers and peasants one can become a true Communist. V. Ul'yanov (Lenin)". Comes with a cardboard box lined in red felt with a nest for the medal. The box is of the period and may be original to the medal.

The medal is in excellent condition. Very attractive even dark toning to the brass throughout. The case shows minor wear and scuffs to the exterior, still sound and presentable; very good overall.

/See Commemorative [Table] Medal of the Soviet Period, 1919 - 1991, p. 153, fig. 518/.