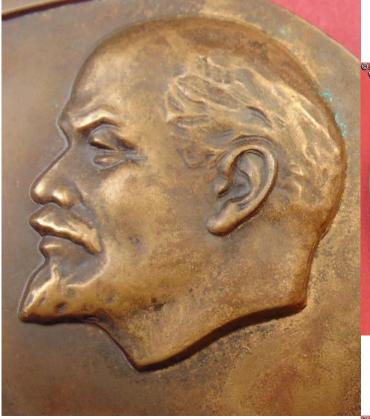

## Table Medal in Commemoration of the 50th Anniversary of VLKSM, 1968.

In bronze, measures 70.1 mm in width. This massive piece is the larger of the two versions of this medal. The obverse shows sculptured portrait of Lenin. On the reverse are the dates "1918-1968" and Lenin's quote "Only through labor together with workers and peasants one can become a true Communist. V. Ul'yanov (Lenin)". Comes with a cardboard box lined in red felt with a nest for the medal. The box is of the period and may be original to the medal.

The medal is in excellent condition. Very attractive even dark toning to the brass throughout. The case shows minor wear and scuffs to the exterior, still sound and presentable; very good overall.

/See Commemorative [Table] Medal of the Soviet Period, 1919 - 1991, p. 153, fig. 518/.