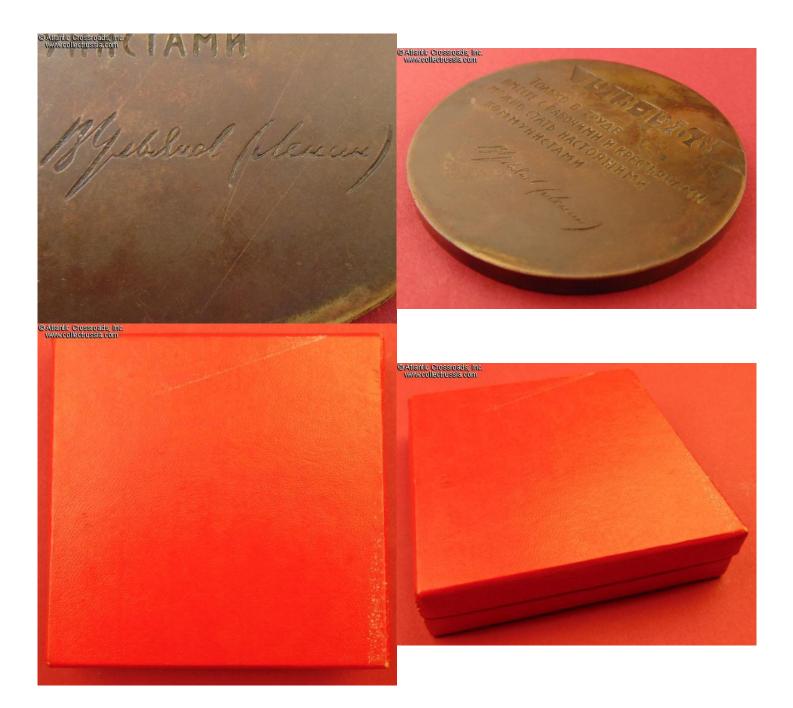

## Table Medal in Commemoration of the 50th Anniversary of VLKSM, 1968.

In bronze, measures 70.1 mm in width. This massive piece is the larger of the two versions of this medal. The obverse shows sculptured portrait of Lenin. On the reverse are the dates "1918-1968" and Lenin's quote "Only through labor together with workers and peasants one can become a true Communist. V. Ul'yanov (Lenin)". Comes with a cardboard box lined in red felt with a nest for the medal. The box is of the period and may be original to the medal.

The medal is in excellent condition. Very attractive even dark toning to the brass throughout. The case shows minor wear and scuffs to the exterior, still sound and presentable; very good overall.

/See Commemorative [Table] Medal of the Soviet Period, 1919 - 1991, p. 153, fig. 518/.

## TUIREUIA

Только в труде вместе с рабочними и крестьянами можно стать настоящими коммунистами