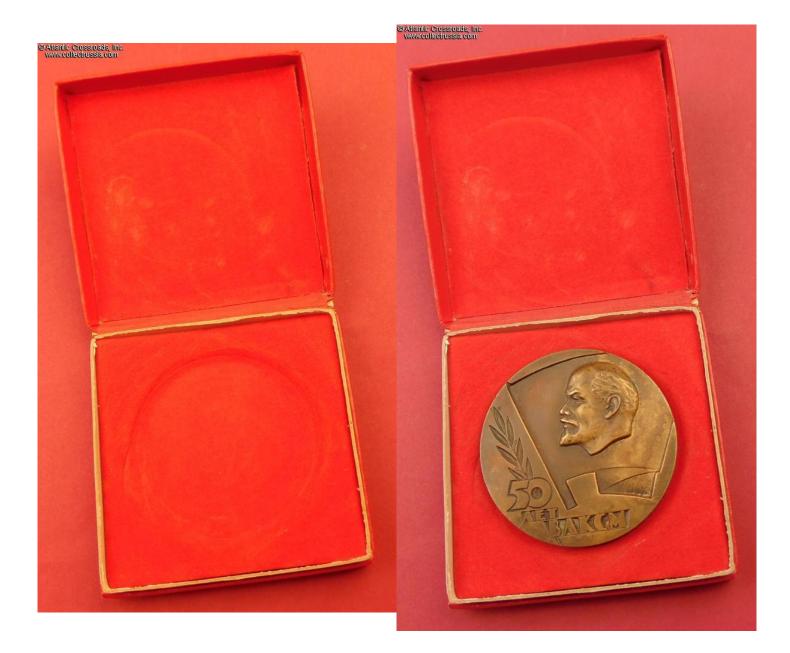

## Table Medal in Commemoration of the 50th Anniversary of VLKSM, 1968.

In bronze, measures 70.1 mm in width. This massive piece is the larger of the two versions of this medal. The obverse shows sculptured portrait of Lenin. On the reverse are the dates "1918-1968" and Lenin's quote "Only through labor together with workers and peasants one can become a true Communist. V. Ul'yanov (Lenin)". Comes with a cardboard box lined in red felt with a nest for the medal. The box is of the period and may be original to the medal.

The medal is in excellent condition. Very attractive even dark toning to the brass throughout. The case shows minor wear and scuffs to the exterior, still sound and presentable; very good overall.

/See Commemorative [Table] Medal of the Soviet Period, 1919 - 1991, p. 153, fig. 518/.