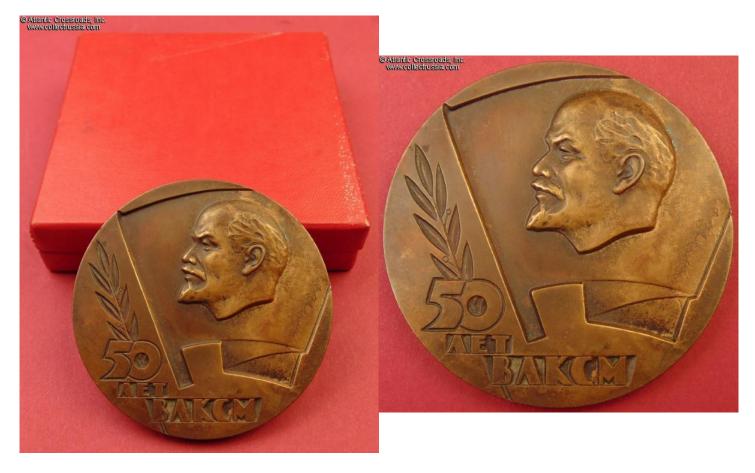

### Table Medal in Commemoration of the 50th Anniversary of VLKSM, 1968.

In bronze, measures 70.1 mm in width. This massive piece is the larger of the two versions of this medal. The obverse shows sculptured portrait of Lenin. On the reverse are the dates "1918-1968" and Lenin's quote "Only through labor together with workers and peasants one can become a true Communist. V. Ul'yanov (Lenin)". Comes with a cardboard box lined in red felt with a nest for the medal. The box is of the period and may be original to the medal.

The medal is in excellent condition. Very attractive even dark toning to the brass throughout. The case shows minor wear and scuffs to the exterior, still sound and presentable; very good overall.

/See Commemorative [Table] Medal of the Soviet Period, 1919 - 1991, p. 153, fig. 518/.