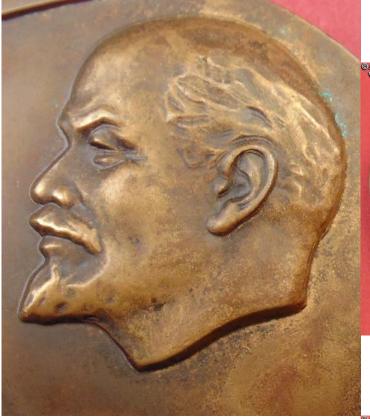

### Table Medal in Commemoration of the 50th Anniversary of VLKSM, 1968.

In bronze, measures 70.1 mm in width. This massive piece is the larger of the two versions of this medal. The obverse shows sculptured portrait of Lenin. On the reverse are the dates "1918-1968" and Lenin's quote "Only through labor together with workers and peasants one can become a true Communist. V. Ul'yanov (Lenin)". Comes with a cardboard box lined in red felt with a nest for the medal. The box is of the period and may be original to the medal.