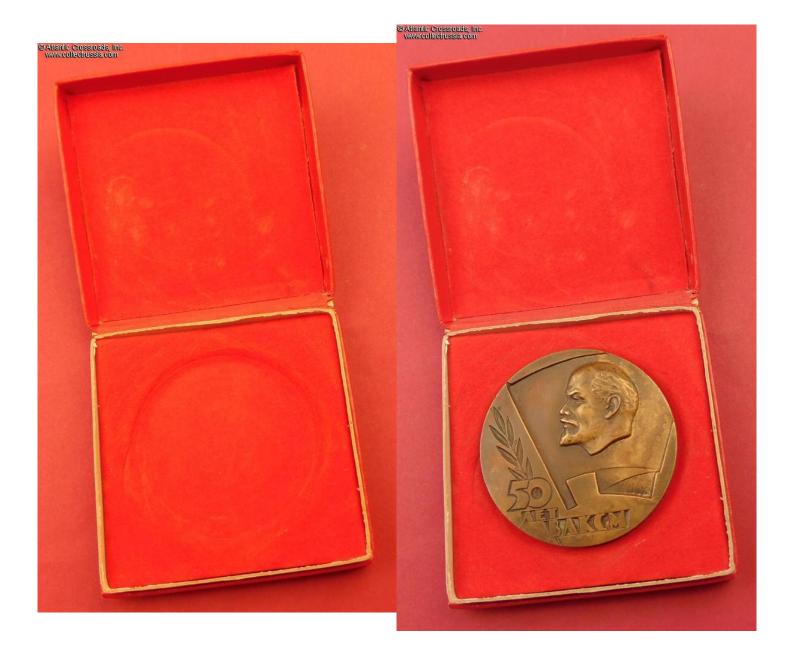

### Table Medal in Commemoration of the 50th Anniversary of VLKSM, 1968.

In bronze, measures 70.1 mm in width. This massive piece is the larger of the two versions of this medal. The obverse shows sculptured portrait of Lenin. On the reverse are the dates "1918-1968" and Lenin's quote "Only through labor together with workers and peasants one can become a true Communist. V. Ul'yanov (Lenin)". Comes with a cardboard box lined in red felt with a nest for the medal. The box is of the period and may be original to the medal.

The medal is in excellent condition. Very attractive even dark toning to the brass throughout. The case shows minor wear and scuffs to the exterior, still sound and presentable; very good overall.

/See Commemorative [Table] Medal of the Soviet Period, 1919 - 1991, p. 153, fig. 518/.