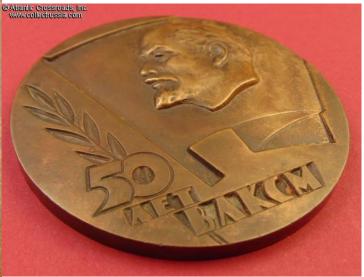

### Table Medal in Commemoration of the 50th Anniversary of VLKSM, 1968.

In bronze, measures 70.1 mm in width. This massive piece is the larger of the two versions of this medal. The obverse shows sculptured portrait of Lenin. On the reverse are the dates "1918-1968" and Lenin's quote "Only through labor together with workers and peasants one can become a true Communist. V. Ul'yanov (Lenin)". Comes with a cardboard box lined in red felt with a nest for the medal. The box is of the period and may be original to the medal.