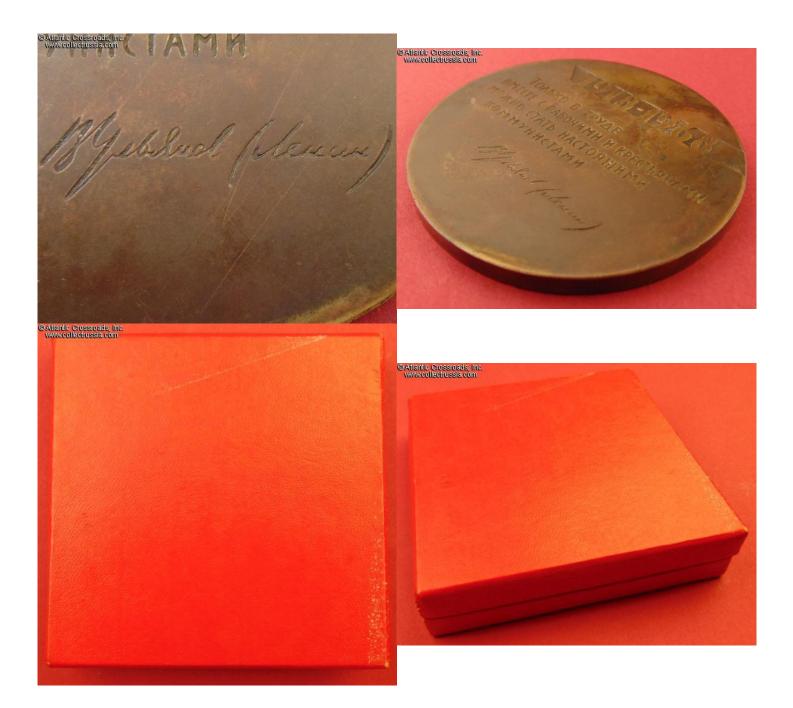

### Table Medal in Commemoration of the 50th Anniversary of VLKSM, 1968.

In bronze, measures 70.1 mm in width. This massive piece is the larger of the two versions of this medal. The obverse shows sculptured portrait of Lenin. On the reverse are the dates "1918-1968" and Lenin's quote "Only through labor together with workers and peasants one can become a true Communist. V. Ul'yanov (Lenin)". Comes with a cardboard box lined in red felt with a nest for the medal. The box is of the period and may be original to the medal.

The medal is in excellent condition. Very attractive even dark toning to the brass throughout. The case shows minor wear and scuffs to the exterior, still sound and presentable; very good overall.

/See Commemorative [Table] Medal of the Soviet Period, 1919 - 1991, p. 153, fig. 518/.

# TUIREUIA

Только в труде вместе с рабочними и крестьянами можно стать настоящими коммунистами