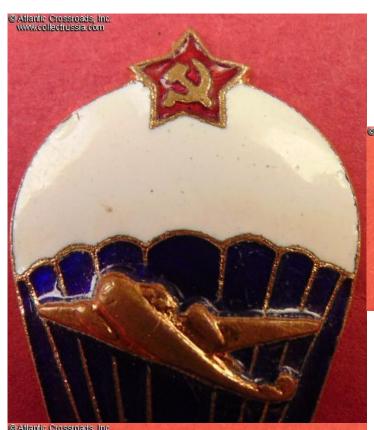

## Parachute Jump badge, 1968 type, early version, circa late 1960s.

Brass, enamels; 49.5 mm tall (not including the pendant) x 22.3 mm wide. Features early style airplane and larger, more detailed image of the paratrooper turned slightly to the left (as compared with the later issues). Note also the wider space between the right and left suspension lines. There is early- style hexagon logo of the Pobeda Factory on the reverse in the upper right. The pendant is reversible, for making 1 or 2 jumps.