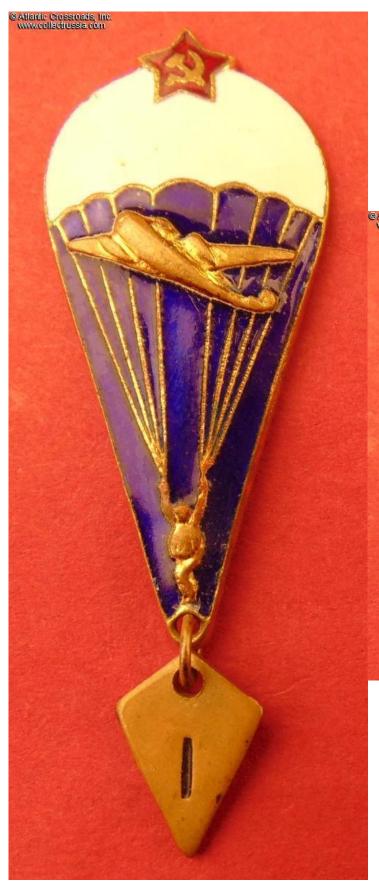

## Parachute Jump badge, 1968 type, early version, circa late 1960s.

Brass, enamels; 49.5 mm tall (not including the pendant) x 22.3 mm wide. Features early style airplane and larger, more detailed image of the paratrooper turned slightly to the left (as compared with the later issues). Note also the wider space between the right and left suspension lines. There is early- style hexagon logo of the Pobeda Factory on the reverse in the upper right. The pendant is reversible, for making 1 or 2 jumps.

In very fine to excellent condition. The enamel is almost perfect. There is a tiny flake to the white enamel near the upper left edge. Nice even patina to the brass. The screw post is full length, approx. 11 mm. Comes with original early brass screw plate marked "Pobeda Factory, Moscow".