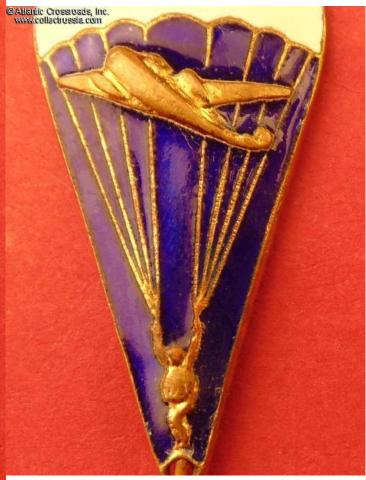

## Parachute Jump badge, 1968 type, early version, circa late 1960s.

Brass, enamels; 49.5 mm tall (not including the pendant) x 22.3 mm wide. Features early style airplane and larger, more detailed image of the paratrooper turned slightly to the left (as compared with the later issues). Note also the wider space between the right and left suspension lines. There is early- style hexagon logo of the Pobeda Factory on the reverse in the upper right. The pendant is reversible, for making 1 or 2 jumps.