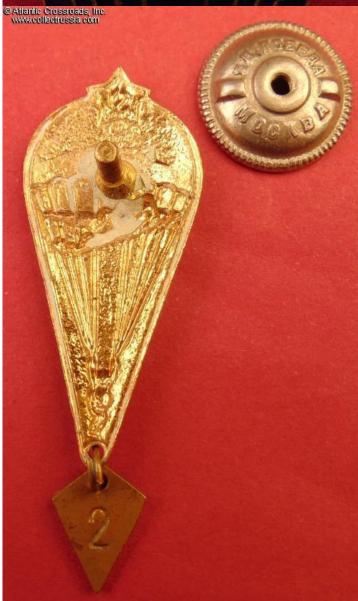

## Parachute Jump badge, 1968 type, early version, circa late 1960s.

Brass, enamels; 49.5 mm tall (not including the pendant) x 22.3 mm wide. Features early style airplane and larger, more detailed image of the paratrooper turned slightly to the left (as compared with the later issues). Note also the wider space between the right and left suspension lines. There is early- style hexagon logo of the Pobeda Factory on the reverse in the upper right. The pendant is reversible, for making 1 or 2 jumps.

In very fine to excellent condition. The enamel is almost perfect. There is a tiny flake to the white enamel near the upper left edge. Nice even patina to the brass. The screw post is full length, approx. 11 mm. Comes with original early brass screw plate marked "Pobeda Factory, Moscow".