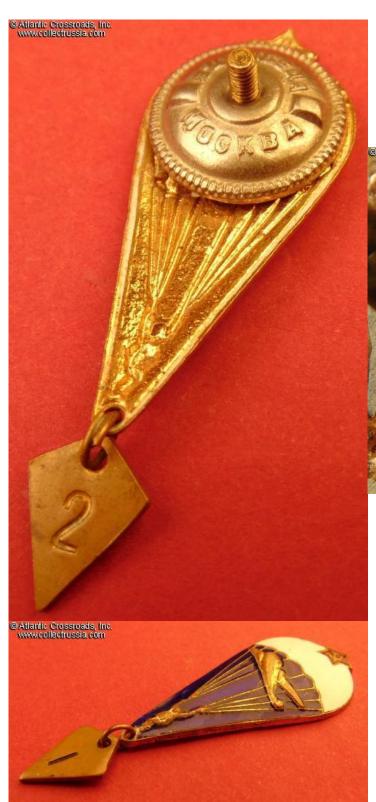

## Parachute Jump badge, 1968 type, early version, circa late 1960s.

Brass, enamels; 49.5 mm tall (not including the pendant) x 22.3 mm wide. Features early style airplane and larger, more detailed image of the paratrooper turned slightly to the left (as compared with the later issues). Note also the wider space between the right and left suspension lines. There is early- style hexagon logo of the Pobeda Factory on the reverse in the upper right. The pendant is reversible, for making 1 or 2 jumps.

In very fine to excellent condition. The enamel is almost perfect. There is a tiny flake to the white enamel near the upper left edge. Nice even patina to the brass. The screw post is full length, approx. 11 mm. Comes with original early brass screw plate marked "Pobeda Factory, Moscow".