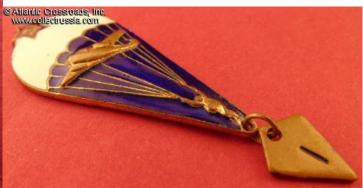

## Parachute Jump badge, 1968 type, early version, circa late 1960s.

Brass, enamels; 49.5 mm tall (not including the pendant) x 22.3 mm wide. Features early style airplane and larger, more detailed image of the paratrooper turned slightly to the left (as compared with the later issues). Note also the wider space between the right and left suspension lines. There is early- style hexagon logo of the Pobeda Factory on the reverse in the upper right. The pendant is reversible, for making 1 or 2 jumps.