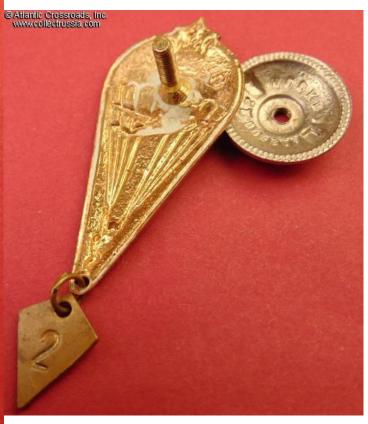

## Parachute Jump badge, 1968 type, early version, circa late 1960s.

Brass, enamels; 49.5 mm tall (not including the pendant) x 22.3 mm wide. Features early style airplane and larger, more detailed image of the paratrooper turned slightly to the left (as compared with the later issues). Note also the wider space between the right and left suspension lines. There is early- style hexagon logo of the Pobeda Factory on the reverse in the upper right. The pendant is reversible, for making 1 or 2 jumps.

In very fine to excellent condition. The enamel is almost perfect. There is a tiny flake to the white enamel near the upper left edge. Nice even patina to the brass. The screw post is full length, approx. 11 mm. Comes with original early brass screw plate marked "Pobeda Factory, Moscow".