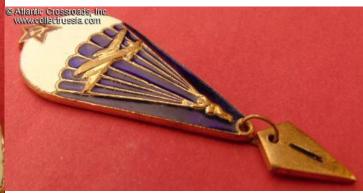

## Parachute Jump Badge, Basic, 1968 type, late 1970s - 1980s.

In brass end enamels; approx. 47 mm tall not including the pendant. Includes standard pendant designating 1 or 2 parachute jumps. Raised Pobeda Factory logo on the reverse.

Excellent condition, shows only minimal storage wear, no chips, flaking or noticeable scratches. The screw post is of full length. Comes with original Pobeda factory screw plate.

Please note, we have several in stock. All are in the same condition as the example shown in our photos.