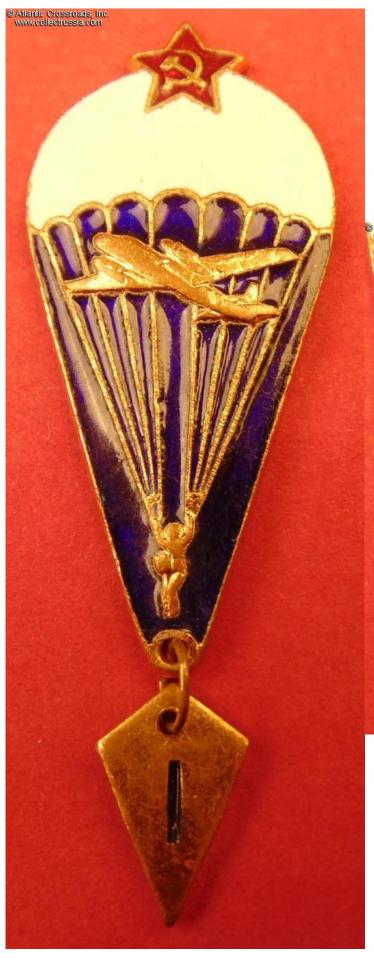

## Parachute Jump Badge, Basic, 1968 type, late 1970s - 1980s.

In brass end enamels; approx. 47 mm tall not including the pendant. Includes standard pendant designating 1 or 2 parachute jumps. Raised Pobeda Factory logo on the reverse.

Excellent condition, shows only minimal storage wear, no chips, flaking or noticeable scratches. The screw post is of full length. Comes with original Pobeda factory screw plate.

Please note, we have several in stock. All are in the same condition as the example shown in our photos.

/Borisov, Breast Badges of the Soviet Armed Forces, fig. 102/

Item# 37076

\$20.00