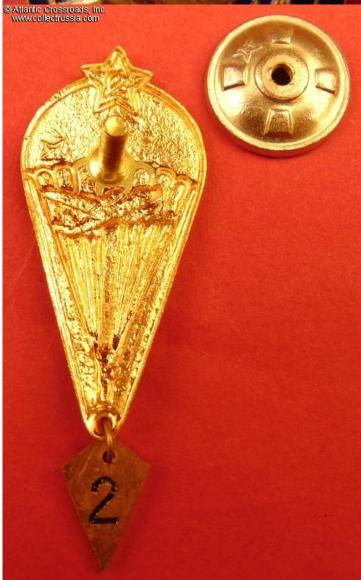

## Parachute Jump Badge, Basic, 1968 type, late 1970s - 1980s.

In brass end enamels; approx. 47 mm tall not including the pendant. Includes standard pendant designating 1 or 2 parachute jumps. Raised Pobeda Factory logo on the reverse.

Excellent condition, shows only minimal storage wear, no chips, flaking or noticeable scratches. The screw post is of full length. Comes with original Pobeda factory screw plate.

Please note, we have several in stock. All are in the same condition as the example shown in our photos.