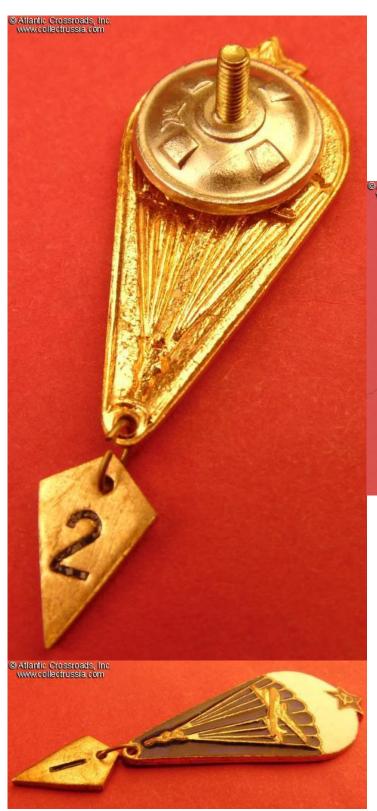

## Parachute Jump Badge, Basic, 1968 type, late 1970s - 1980s.

In brass end enamels; approx. 47 mm tall not including the pendant. Includes standard pendant designating 1 or 2 parachute jumps. Raised Pobeda Factory logo on the reverse.

Excellent condition, shows only minimal storage wear, no chips, flaking or noticeable scratches. The screw post is of full length. Comes with original Pobeda factory screw plate.

Please note, we have several in stock. All are in the same condition as the example shown in our photos.