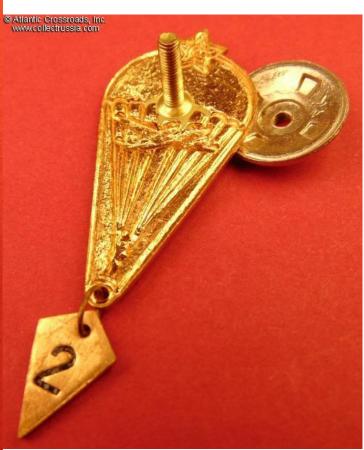

## Parachute Jump Badge, Basic, 1968 type, late 1970s - 1980s.

In brass end enamels; approx. 47 mm tall not including the pendant. Includes standard pendant designating 1 or 2 parachute jumps. Raised Pobeda Factory logo on the reverse.

Excellent condition, shows only minimal storage wear, no chips, flaking or noticeable scratches. The screw post is of full length. Comes with original Pobeda factory screw plate.

Please note, we have several in stock. All are in the same condition as the example shown in our photos.