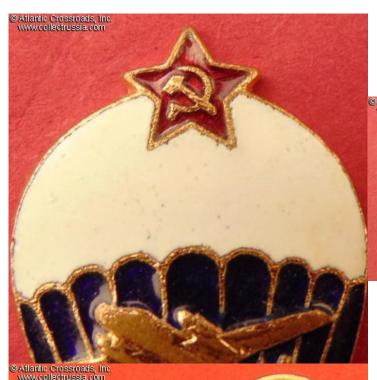

## Parachute Jump Badge, Basic, 1968 type, late 1970s - 1980s.

In brass end enamels; approx. 47 mm tall not including the pendant. Includes standard pendant designating 1 or 2 parachute jumps. Raised Pobeda Factory logo on the reverse.

Excellent condition, shows only minimal storage wear, no chips, flaking or noticeable scratches. The screw post is of full length. Comes with original Pobeda factory screw plate.

Please note, we have several in stock. All are in the same condition as the example shown in our photos.