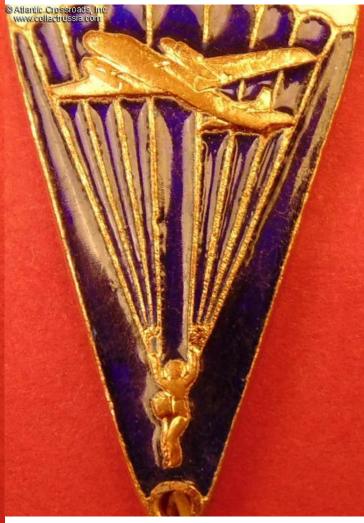

## Parachute Jump Badge, Basic, 1968 type, late 1970s - 1980s.

In brass end enamels; approx. 47 mm tall not including the pendant. Includes standard pendant designating 1 or 2 parachute jumps. Raised Pobeda Factory logo on the reverse.

Excellent condition, shows only minimal storage wear, no chips, flaking or noticeable scratches. The screw post is of full length. Comes with original Pobeda factory screw plate.

Please note, we have several in stock. All are in the same condition as the example shown in our photos.