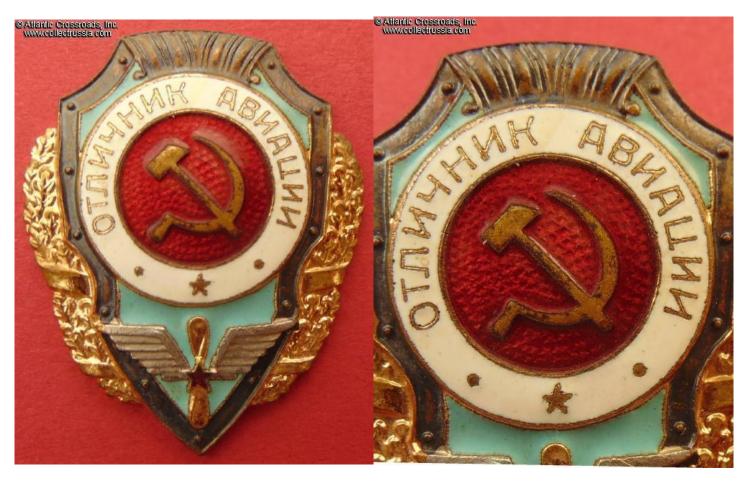

## Excellence in the Air Force badge, 1950s.

Brass, enamels; measures 45.0 x 35.7 mm. Scarce variation with both words located in the upper part of the badge.

In excellent, near mint condition. The enamel and finishes are pristine and flawless. The screw post is of full length, nearly 11 mm, and includes original screw plate marked "Pobeda Factory, Moscow". This badge is a truly perfect example, literally impossible to upgrade.

/See Breast Badges of the Red Army, 1941-1945 , p. 139, fig. 4/.

Item# 36790