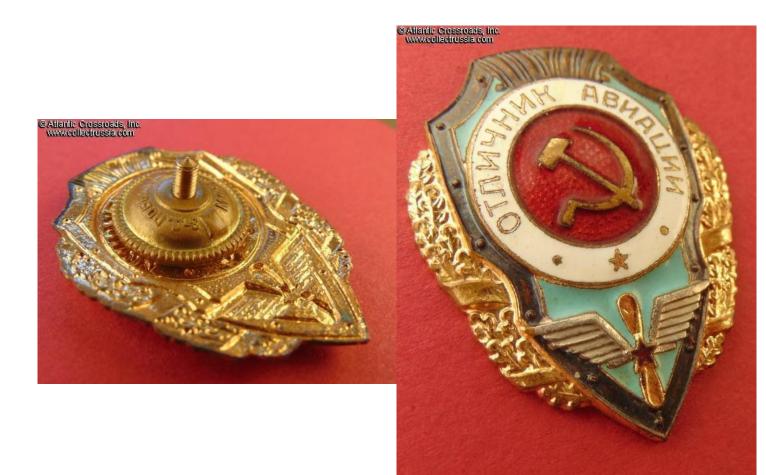

## Excellence in the Air Force badge, 1950s.

Brass, enamels; measures 45.0 x 35.7 mm. Scarce variation with both words located in the upper part of the badge.

In excellent, near mint condition. The enamel and finishes are pristine and flawless. The screw post is of full length, nearly 11 mm, and includes original screw plate marked "Pobeda Factory, Moscow". This badge is a truly perfect example, literally impossible to upgrade.

/See Breast Badges of the Red Army, 1941-1945 , p. 139, fig. 4/.

Item# 36790