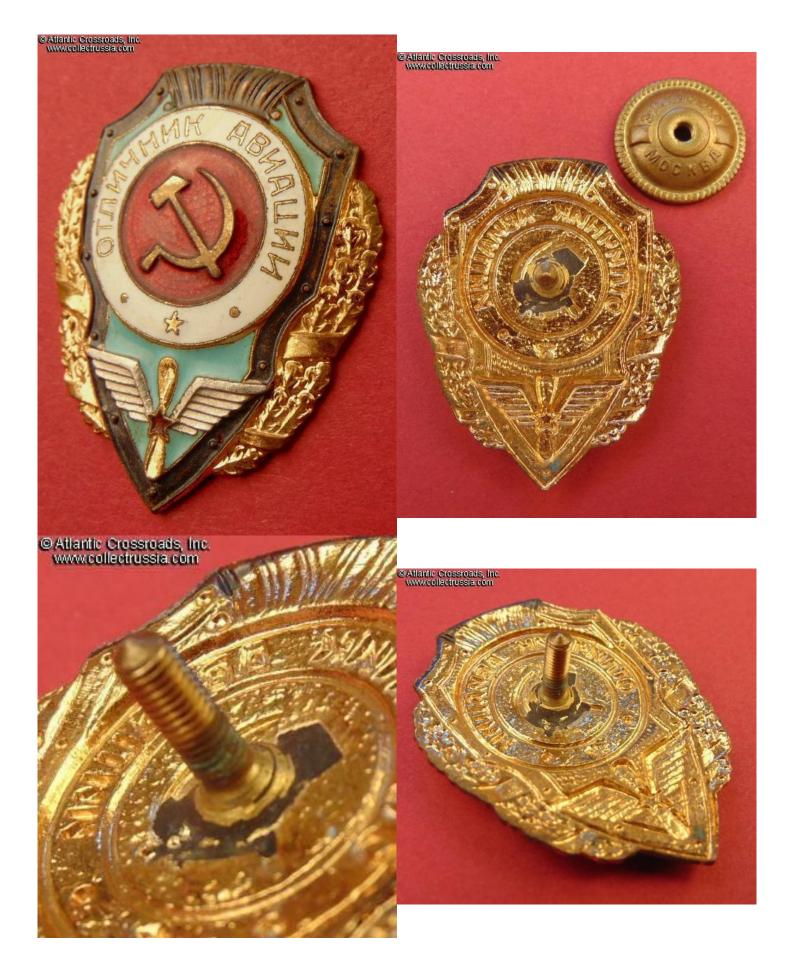

## Excellence in the Air Force badge, 1950s.

Brass, enamels; measures 45.0 x 35.7 mm. Scarce variation with both words located in the upper part of the badge.

In excellent, near mint condition. The enamel and finishes are pristine and flawless. The screw post is of full length, nearly 11 mm, and includes original screw plate marked "Pobeda Factory, Moscow". This badge is a truly perfect example, literally impossible to upgrade.

/See Breast Badges of the Red Army, 1941-1945 , p. 139, fig. 4/.

Item# 36790