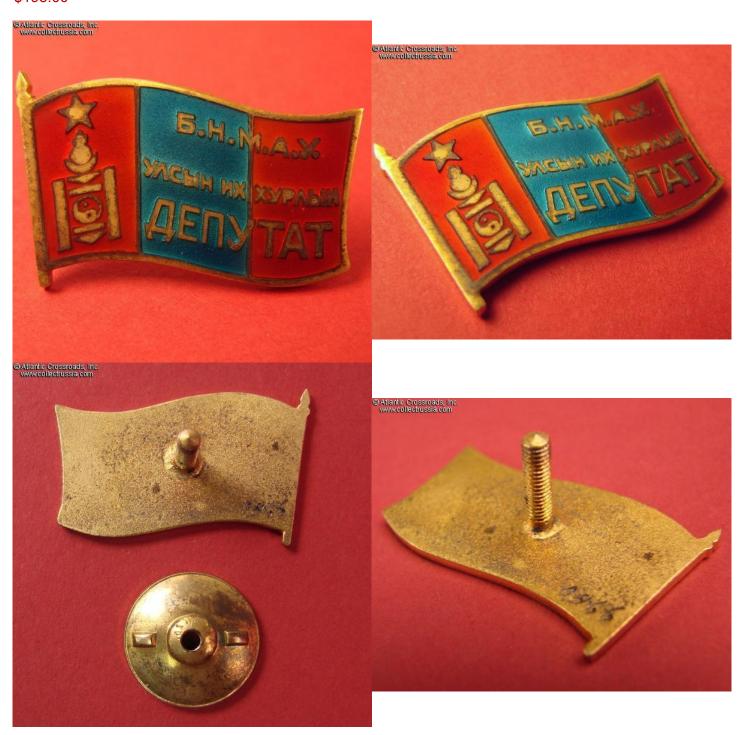

## Membership Badge of the Supreme Soviet of Mongolia, screw back, #0966, 1951-1960.

Silver gilt, enamels; measures 22.4 mm tall at the flagpole, 35.2 mm in width. Extremely high quality, similar to Soviet Supreme Soviet badge. Variation with smaller font in the middle line of text. The serial number is hand-engraved.

Excellent, near mint condition with nice patina and intact enamel and gilt. Includes original screw plate. /A. Battushig, Mongolian Orders, Medals & Badges, p. 74, fig. B 04. Note that Battushig shows incorrect pin back reverse and dates this badge to 1990-92; however the style of the badge and the writing indicate that it is in fact of 1950s vintage.