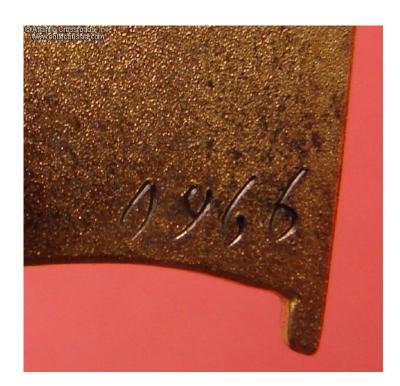

## Membership Badge of the Supreme Soviet of Mongolia, screw back, #0966, 1951-1960.

Silver gilt, enamels; measures 22.4 mm tall at the flagpole, 35.2 mm in width. Extremely high quality, similar to Soviet Supreme Soviet badge. Variation with smaller font in the middle line of text. The serial number is hand-engraved.

Excellent, near mint condition with nice patina and intact enamel and gilt. Includes original screw plate. /A. Battushig, Mongolian Orders, Medals & Badges, p. 74, fig. B 04. Note that Battushig shows incorrect pin back reverse and dates this badge to 1990-92; however the style of the badge and the writing indicate that it is in fact of 1950s vintage.