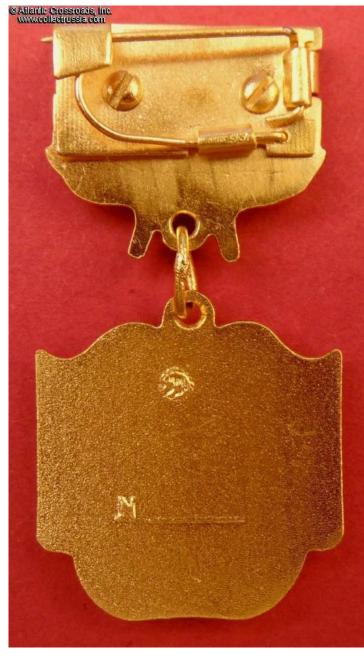

## Medal of People's Artist of the USSR, 1985-1991.

In gilded tombak (brass) and lacquer. The pendant measures 24.6 mm in height (incl. eyelet), 22.8 mm in width; weighs 5.9 grams not including the suspension and connecting link; total weight with suspension is 11.2 g. There is a raised late type round logo of the Moscow Mint on the reverse of the medallion. The reverse also has a raised horizontal line, a provision for the serial number which was left blank as was typically (if not always) the case.

The medal is in excellent, near mint condition. There are only a couple of minuscule contact marks on either side that are nearly unnoticeable to the naked eye. The lacquer finish on the obverse is perfect. The stippling on the reverse is pristine and beautifully crisp. The suspension is original and complete, with fully functional pin attachment and clean old ribbon. The connecting link appears to be original and its ends are joined with solder in the manner typical of the Soviet Mint.