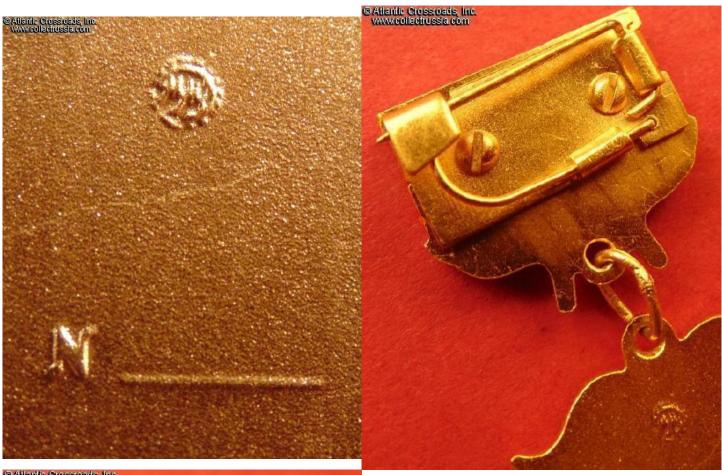

## Medal of People's Artist of the USSR, 1985-1991.

In gilded tombak (brass) and lacquer. The pendant measures 24.6 mm in height (incl. eyelet), 22.8 mm in width; weighs 5.9 grams not including the suspension and connecting link; total weight with suspension is 11.2 g. There is a raised late type round logo of the Moscow Mint on the reverse of the medallion. The reverse also has a raised horizontal line, a provision for the serial number which was left blank as was typically (if not always) the case.

The medal is in excellent, near mint condition. There are only a couple of minuscule contact marks on either side that are nearly unnoticeable to the naked eye. The lacquer finish on the obverse is perfect. The stippling on the reverse is pristine and beautifully crisp. The suspension is original and complete, with fully functional pin attachment and clean old ribbon. The connecting link appears to be original and its ends are joined with solder in the manner typical of the Soviet Mint.