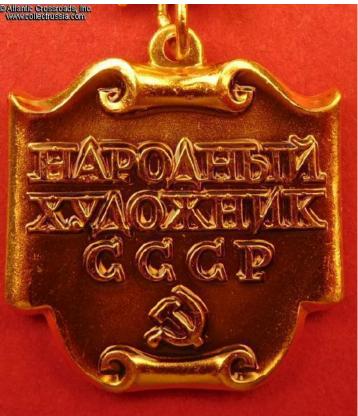

## Medal of People's Artist of the USSR, 1985-1991.

In gilded tombak (brass) and lacquer. The pendant measures 24.6 mm in height (incl. eyelet), 22.8 mm in width; weighs 5.9 grams not including the suspension and connecting link; total weight with suspension is 11.2 g. There is a raised late type round logo of the Moscow Mint on the reverse of the medallion. The reverse also has a raised horizontal line, a provision for the serial number which was left blank as was typically (if not always) the case.

The medal is in excellent, near mint condition. There are only a couple of minuscule contact marks on either side that are nearly unnoticeable to the naked eye. The lacquer finish on the obverse is perfect. The stippling on the reverse is pristine and beautifully crisp. The suspension is original and complete, with fully functional pin attachment and clean old ribbon. The connecting link appears to be original and its ends are joined with solder in the manner typical of the Soviet Mint.