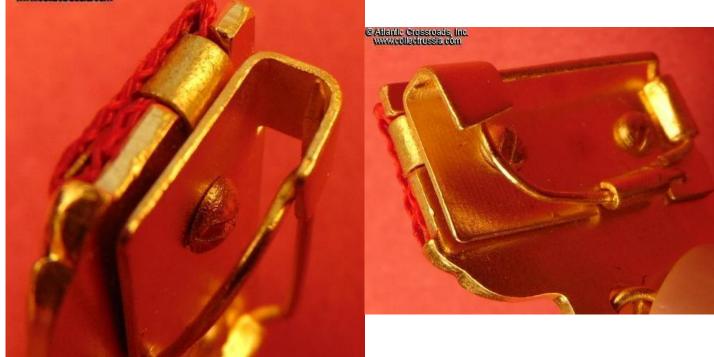

The medal is in excellent, near mint condition. There are only a couple of minuscule contact marks on either side that are nearly unnoticeable to the naked eye. The lacquer finish on the obverse is perfect. The stippling on the reverse is pristine and beautifully crisp. The suspension is original and complete, with fully functional pin attachment and clean old ribbon. The connecting link appears to be original and its ends are joined with solder in the manner typical of the Soviet Mint.