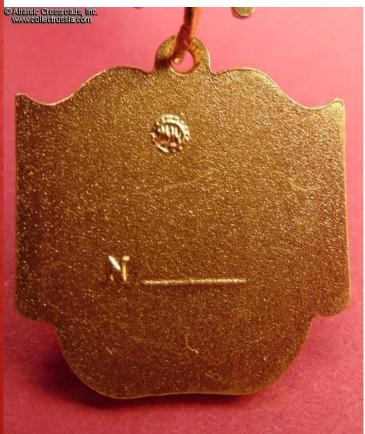

## Medal of People's Artist of the USSR, 1985-1991.

In gilded tombak (brass) and lacquer. The pendant measures 24.6 mm in height (incl. eyelet), 22.8 mm in width; weighs 5.9 grams not including the suspension and connecting link; total weight with suspension is 11.2 g. There is a raised late type round logo of the Moscow Mint on the reverse of the medallion. The reverse also has a raised horizontal line, a provision for the serial number which was left blank as was typically (if not always) the case.