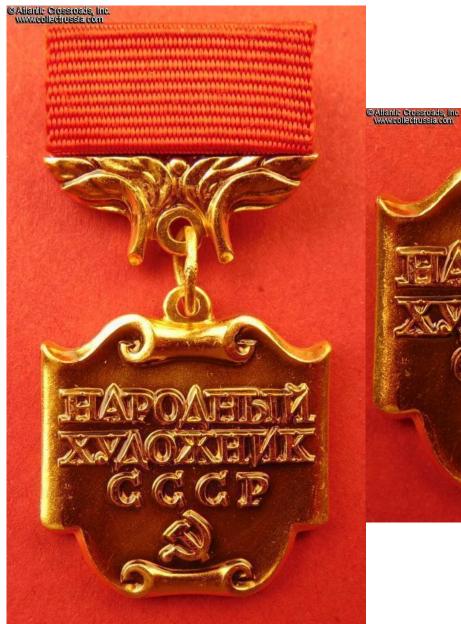

## Medal of People's Artist of the USSR, 1985-1991.

In gilded tombak (brass) and lacquer. The pendant measures 24.6 mm in height (incl. eyelet), 22.8 mm in width; weighs 5.9 grams not including the suspension and connecting link; total weight with suspension is 11.2 g. There is a raised late type round logo of the Moscow Mint on the reverse of the medallion. The reverse also has a raised horizontal line, a provision for the serial number which was left blank as was typically (if not always) the case.

The medal is in excellent, near mint condition. There are only a couple of minuscule contact marks on either side that are nearly unnoticeable to the naked eye. The lacquer finish on the obverse is perfect. The stippling on the reverse is pristine and beautifully crisp. The suspension is original and complete, with fully functional pin attachment and clean old ribbon. The connecting link appears to be original and its ends are joined with solder in the manner typical of the Soviet Mint.

Established in 1943 during the Great Patriotic War, the Title of People's Artist USSR was the highest level of recognition for creative artists such as painters, decorators and sculptors. It was exceptionally hard to earn: based on currently available information, only 159 people received this honor over the entire history of the award. The medal itself existed for a much shorter period, only from 1985 - 1991. After it was established and manufactured in the mid-80s, it was retroactively issued to all the early holders of the title who were alive at the time. Although some unissued medals made it to the market after the collapse of the Soviet Union, their numbers were very small. Moreover, most if not all of the issued medals did not have a serial number just like the unissued examples, and therefore it is now impossible to distinguish one from the other.