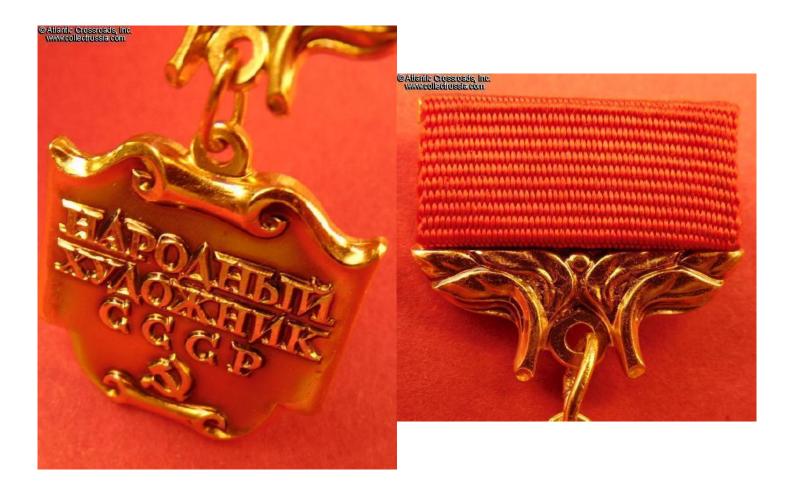

## Medal of People's Artist of the USSR, 1985-1991.

In gilded tombak (brass) and lacquer. The pendant measures 24.6 mm in height (incl. eyelet), 22.8 mm in width; weighs 5.9 grams not including the suspension and connecting link; total weight with suspension is 11.2 g. There is a raised late type round logo of the Moscow Mint on the reverse of the medallion. The reverse also has a raised horizontal line, a provision for the serial number which was left blank as was typically (if not always) the case.

The medal is in excellent, near mint condition. There are only a couple of minuscule contact marks on either side that are nearly unnoticeable to the naked eye. The lacquer finish on the obverse is perfect. The stippling on the reverse is pristine and beautifully crisp. The suspension is original and complete, with fully functional pin attachment and clean old ribbon. The connecting link appears to be original and its ends are joined with solder in the manner typical of the Soviet Mint.