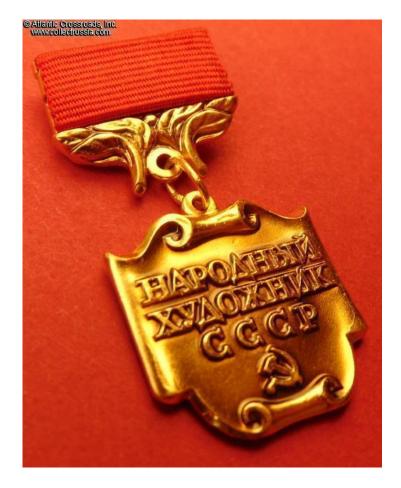

## Medal of People's Artist of the USSR, 1985-1991.

In gilded tombak (brass) and lacquer. The pendant measures 24.6 mm in height (incl. eyelet), 22.8 mm in width; weighs 5.9 grams not including the suspension and connecting link; total weight with suspension is 11.2 g. There is a raised late type round logo of the Moscow Mint on the reverse of the medallion. The reverse also has a raised horizontal line, a provision for the serial number which was left blank as was typically (if not always) the case.

The medal is in excellent, near mint condition. There are only a couple of minuscule contact marks on either side that are nearly unnoticeable to the naked eye. The lacquer finish on the obverse is perfect. The stippling on the reverse is pristine and beautifully crisp. The suspension is original and complete, with fully functional pin attachment and clean old ribbon. The connecting link appears to be original and its ends are joined with solder in the manner typical of the Soviet Mint.