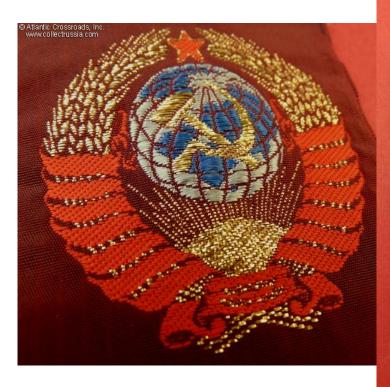

## Sleeve Patch of a Member of the Soviet Union's National Olympic Team, circa 1970s-80s.

Measures about 1 <sup>3</sup>/<sub>4</sub> "x 3 <sup>1</sup>/<sub>2</sub>" with national emblem of the USSR beautifully embroidered in bullion and silk on a magenta-colored background. The quality is really superb, meant to impress the public abroad and promote the image of the Soviet Union. The patch is in excellent condition.