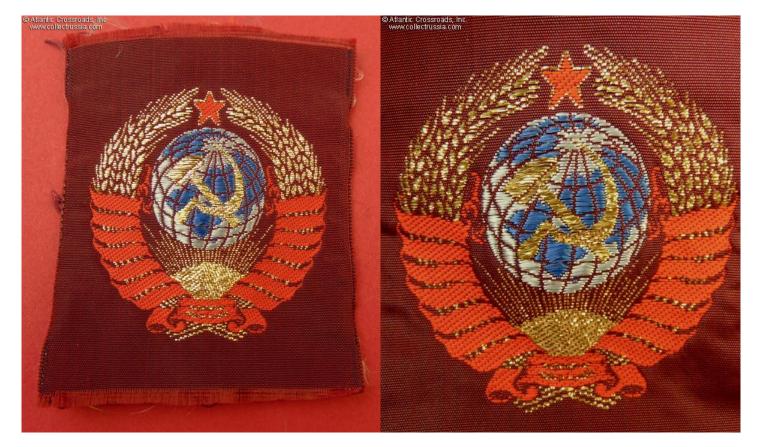

## Sleeve Patch of a Member of the Soviet Union's National Olympic Team, circa 1970s-80s.

Measures about 1 <sup>3</sup>/<sub>4</sub> "x 3 <sup>1</sup>/<sub>2</sub>" with national emblem of the USSR beautifully embroidered in bullion and silk on a magenta-colored background. The quality is really superb, meant to impress the public abroad and promote the image of the Soviet Union. The patch is in excellent condition.

Beside the Olympic team, the patch could also be worn by a Soviet athlete at other major international sports competitions.

Please note, penny in our photo is for size reference.

Item# 36161