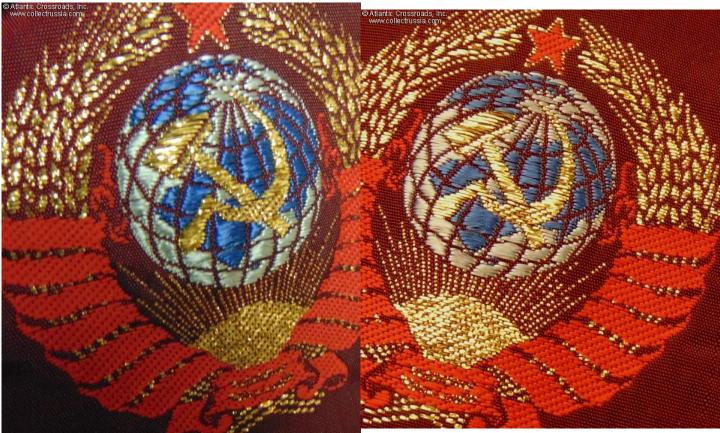

## Sleeve Patch of a Member of the Soviet Union's National Olympic Team, circa 1970s-80s.

Measures about 1 <sup>3</sup>/<sub>4</sub> "x 3 <sup>1</sup>/<sub>2</sub>" with national emblem of the USSR beautifully embroidered in bullion and silk on a magenta-colored background. The quality is really superb, meant to impress the public abroad and promote the image of the Soviet Union. The patch is in excellent condition.