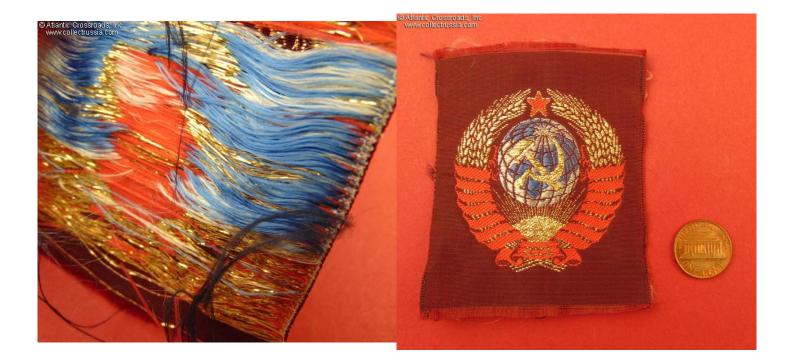

## Sleeve Patch of a Member of the Soviet Union's National Olympic Team, circa 1970s-80s.

Measures about 1 <sup>3</sup>/<sub>4</sub> "x 3 <sup>1</sup>/<sub>2</sub>" with national emblem of the USSR beautifully embroidered in bullion and silk on a magenta-colored background. The quality is really superb, meant to impress the public abroad and promote the image of the Soviet Union. The patch is in excellent condition.

Beside the Olympic team, the patch could also be worn by a Soviet athlete at other major international sports competitions.

Please note, penny in our photo is for size reference.

Item# 36161