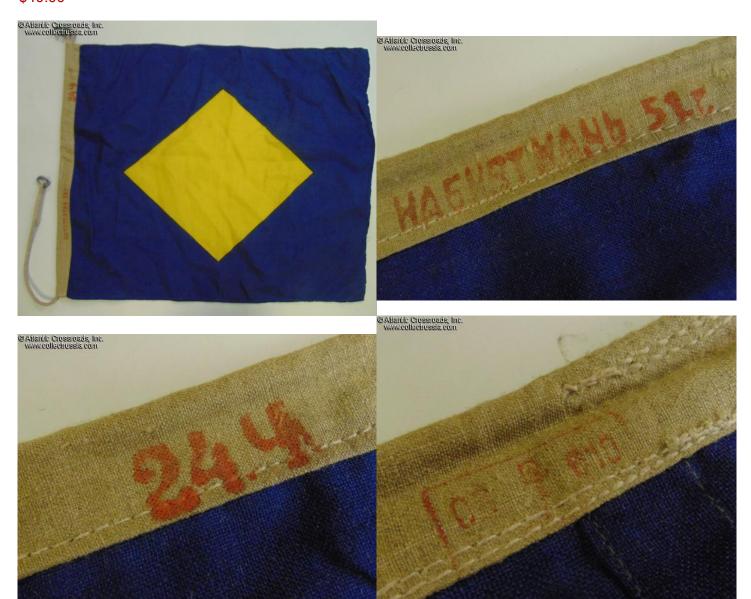

## Soviet Nautical Code Flag for Russian letter Ч ("Червь"), dated 1951.

In wool bunting, same quality and construction as the typical Soviet Navy ensign and other naval flags of the period. Measures approx. 29" x 22". Comes with a long attachment rope in natural hemp (as opposed to synthetic thread as seen on later Soviet flags), complete with metal hardware to hoist on the line. The hoist sleeve shows markings of the Nabivtkan Factory, quality control stamp, and a 1951 date of manufacture.

In excellent condition, free of any moth damage or soiling. The flag is completely sound, and the colors are bright, not showing any fading.

Item# 35959