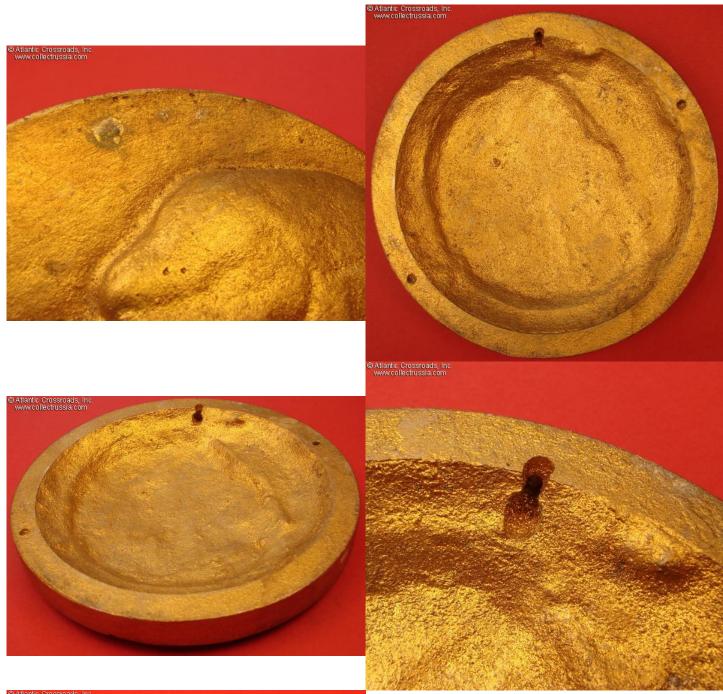

## Plaque with Lenin's Bas-Relief Portrait, circa 1970s-80s.

In aluminum or Silumin alloy with bronze finish; measures 155 mm in diameter (approx. 6") and about 1.1" thick at its highest points. The portrait is in very high 3-d profile, rising about 1/2" above the flat base. On the reverse, there is a provision for a nail or hook to hang it on the wall and two additional small, shallow drilled holes that may indicate that the plaque was once attached to a larger propaganda display.