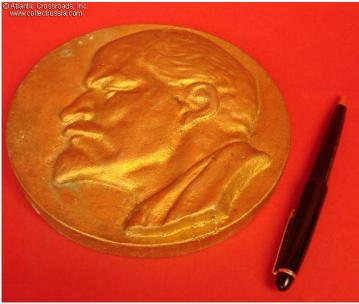

aque with Lenin's Bas-Relief Portrait, circa 1970s-80s.

In aluminum or Silumin alloy with bronze finish; measures 155 mm in diameter (approx. 6") and about 1.1" thick at its highest points. The portrait is in very high 3-d profile, rising about 1/2" above the flat base. On the reverse, there is a provision for a nail or hook to hang it on the wall and two additional small, shallow drilled holes that may indicate that the plaque was once attached to a larger propaganda display.

The plaque is in very good to excellent condition, free of significant wear or damage. There are a few minor oxidation spots to the finish and also several small dings at the lower edge that are barely noticeable.

Please note: The pen in the last photo is there for size reference.

## Item# 35722

## \$70.00