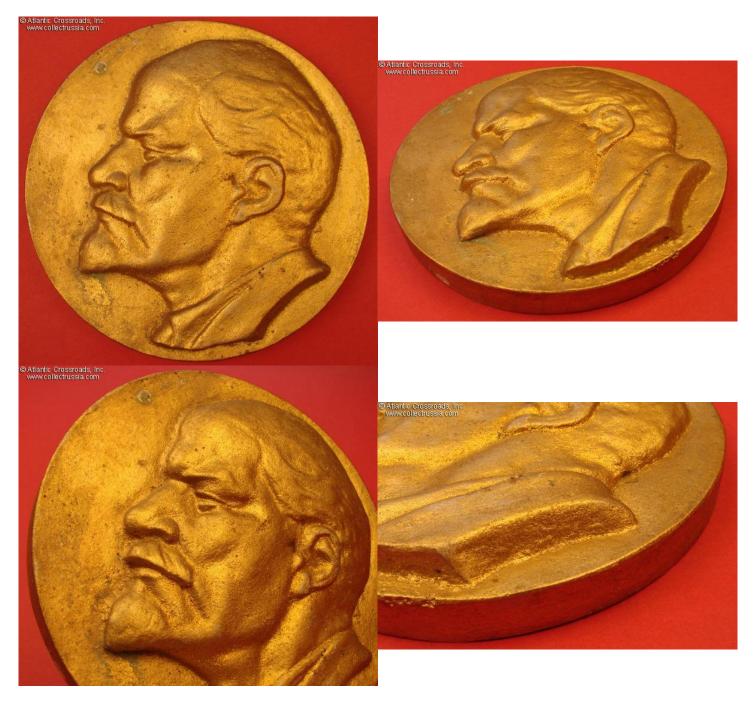

## Plaque with Lenin's Bas-Relief Portrait, circa 1970s-80s.

In aluminum or Silumin alloy with bronze finish; measures 155 mm in diameter (approx. 6") and about 1.1" thick at its highest points. The portrait is in very high 3-d profile, rising about 1/2" above the flat base. On the reverse, there is a provision for a nail or hook to hang it on the wall and two additional small, shallow drilled holes that may indicate that the plaque was once attached to a larger propaganda display.

The plaque is in very good to excellent condition, free of significant wear or damage. There are a few minor oxidation spots to the finish and also several small dings at the lower edge that are barely noticeable.