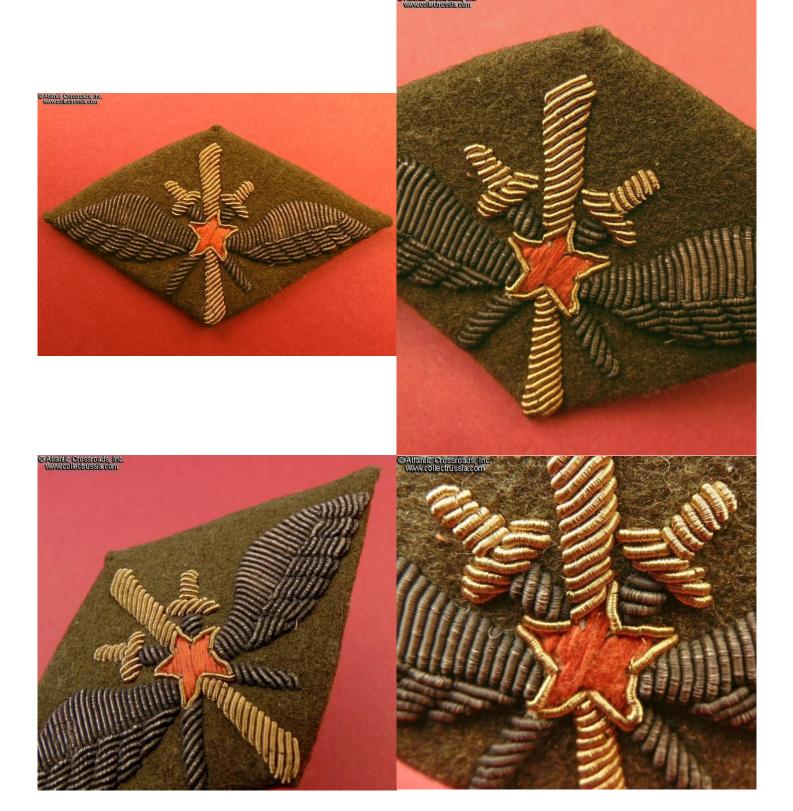

## Sleeve Badge (patch) of Soviet Air Force Flight Command Personnel (officers and NCOs), late 1930s - early 40s.

The wings and swords insignia is embroidered in gold and silver bullion and red silk on diamond-shaped background in olive drab wool with canvas backing. The embroidered insignia measures 85.8 mm in width, 48.5 mm in height; overall size is approx. 94.5 mm x 54 mm. In excellent condition, probably an unissued example. The embroidery is tight and free of snags; the wool backing is clean and free of moth damage.