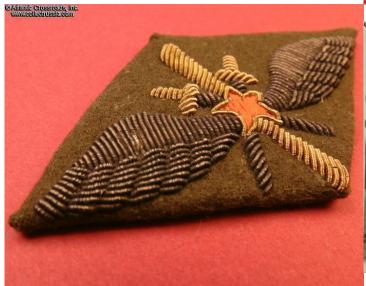

## Sleeve Badge (patch) of Soviet Air Force Flight Command Personnel (officers and NCOs), late 1930s - early 40s.

The wings and swords insignia is embroidered in gold and silver bullion and red silk on diamond-shaped background in olive drab wool with canvas backing. The embroidered insignia measures 85.8 mm in width, 48.5 mm in height; overall size is approx. 94.5 mm x 54 mm. In excellent condition, probably an unissued example. The embroidery is tight and free of snags; the wool backing is clean and free of moth damage.

Item# 33606

\$850.00