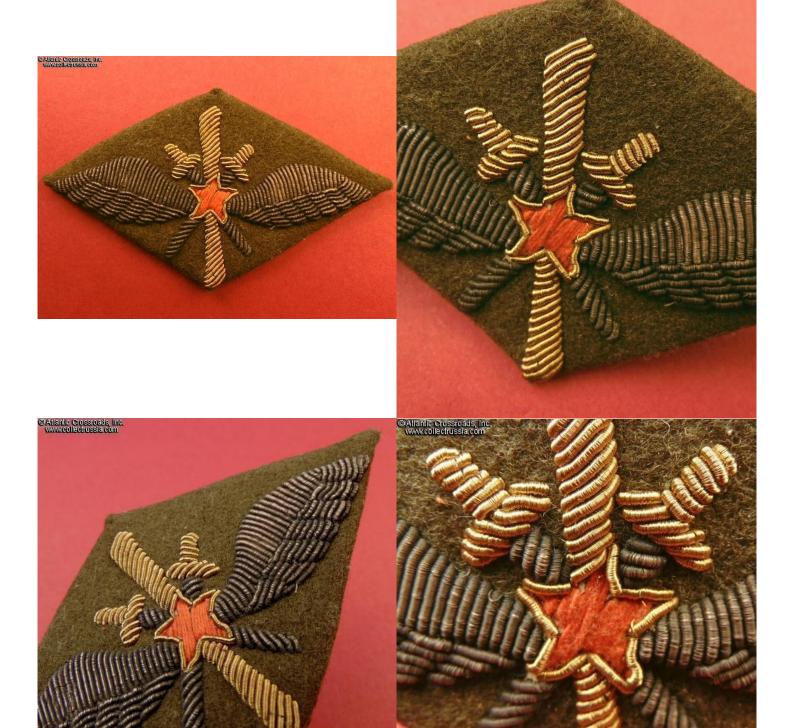

## Sleeve Badge (patch) of Soviet Air Force Flight Command Personnel (officers and NCOs), late 1930s - early 40s.

The wings and swords insignia is embroidered in gold and silver bullion and red silk on diamond-shaped background in olive drab wool with canvas backing. The embroidered insignia measures 85.8 mm in width, 48.5 mm in height; overall size is approx. 94.5 mm x 54 mm. In excellent condition, probably an unissued example. The embroidery is tight and free of snags; the wool backing is clean and free of moth damage.

Item# 33606

\$850.00