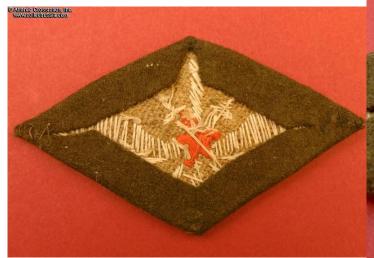

## Sleeve Badge (patch) of Soviet Air Force Flight Command Personnel (officers and NCOs), late 1930s - early 40s.

The wings and swords insignia is embroidered in gold and silver bullion and red silk on diamond-shaped background in olive drab wool with canvas backing. The embroidered insignia measures 85.8 mm in width, 48.5 mm in height; overall size is approx. 94.5 mm x 54 mm. In excellent condition, probably an unissued example. The embroidery is tight and free of snags; the wool backing is clean and free of moth damage.

Item# 33606

\$850.00