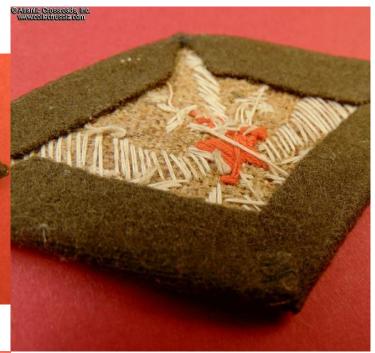

## Sleeve Badge (patch) of Soviet Air Force Flight Command Personnel (officers and NCOs), late 1930s - early 40s.

The wings and swords insignia is embroidered in gold and silver bullion and red silk on diamond-shaped background in olive drab wool with canvas backing. The embroidered insignia measures 85.8 mm in width, 48.5 mm in height; overall size is approx. 94.5 mm x 54 mm. In excellent condition, probably an unissued example. The embroidery is tight and free of snags; the wool backing is clean and free of moth damage.

Item# 33606

\$850.00