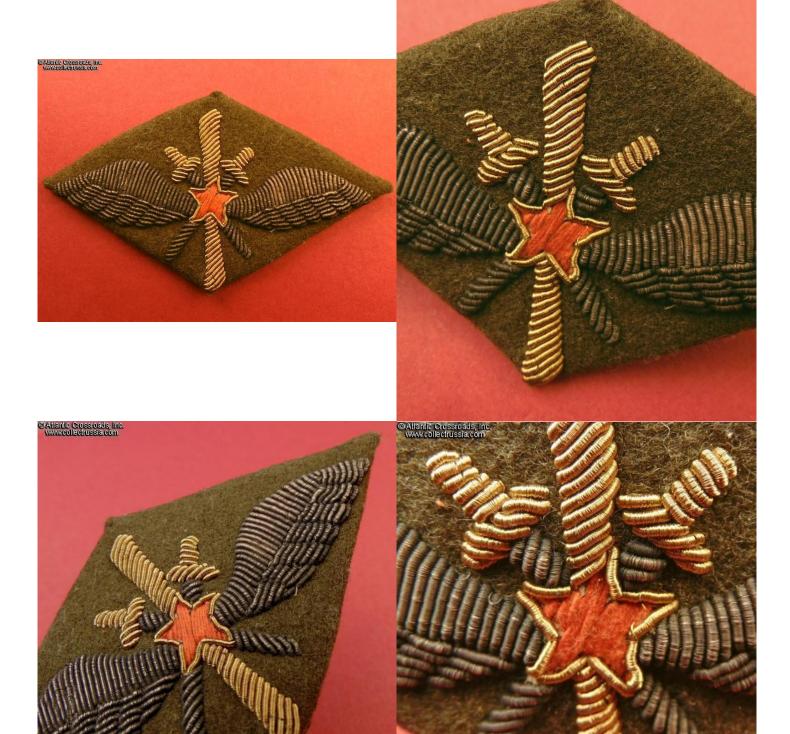

## Sleeve Badge (patch) of Soviet Air Force Flight Command Personnel (officers and NCOs), late 1930s - early 40s.

The wings and swords insignia is embroidered in gold and silver bullion and red silk on diamond-shaped background in olive drab wool with canvas backing. The embroidered insignia measures 85.8 mm in width, 48.5 mm in height; overall size is approx. 94.5 mm x 54 mm. In excellent condition, probably an unissued example. The embroidery is tight and free of snags; the wool backing is clean and free of moth damage.