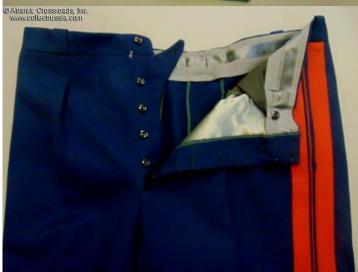

## General's straight leg trousers for walking-out dress uniform, circa 1960s-70s.

In dark blue gabardine, with broad red stripes.

Long / Extra Large size. Approximately 41" long, waist about 38.5", inseam about 31".

In outstanding, excellent condition; completely free of moth damage or noticeable wear.

In 1969-1980, blue trousers of this type were used only with a walking-out uniform of generals and marshals. In 1980, they were replaced by a wave blue version. They are especially hard to find in tall / XL size.