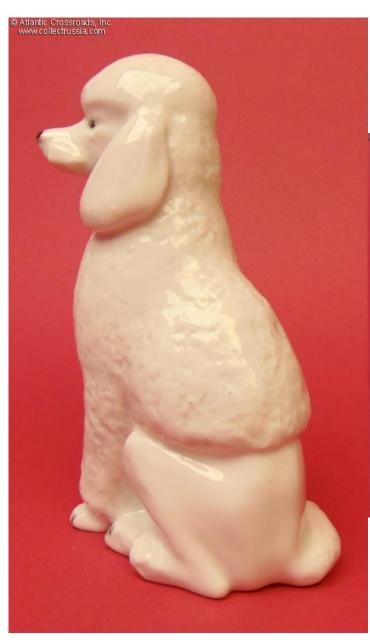

https://www.collectrussia.com/DispitemWindow.htm?item=33078

PDF Generated on: 04/26/2024

Poodle (Pudel), porcelain figurine by Leningrad Porcelain Factory (Lomonosov, LFZ), circa 1960s.

6 ½" x 2" x 3 ½" (15 x 5 x 9 sm). Excellent condition.

The perfect addition (or start!) to any dog lover's porcelain collection or array of canine-themed décor. This pooch is immaculately groomed and poised stoically with a lifted chin, clearly holding himself to be a member of the canine elite.