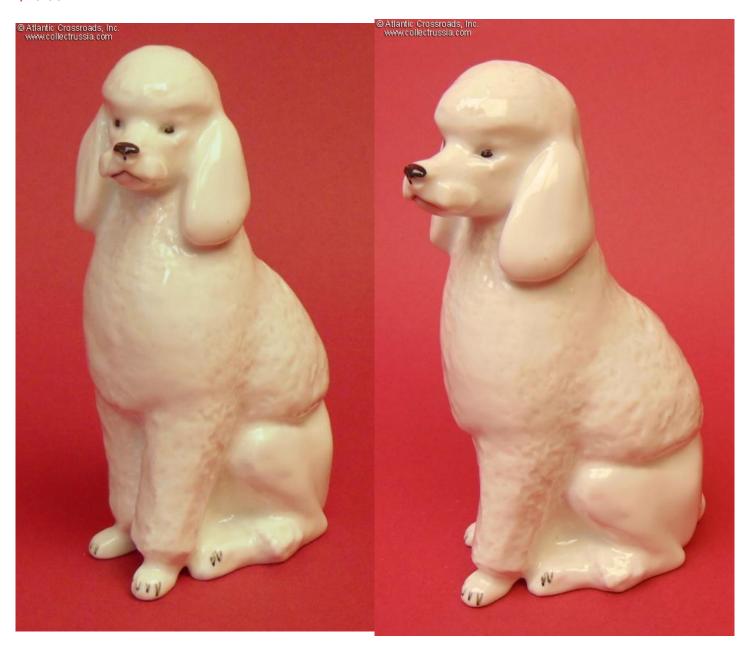

https://www.collectrussia.com/DispitemWindow.htm?item=33078

PDF Generated on: 04/26/2024

Poodle (Pudel), porcelain figurine by Leningrad Porcelain Factory (Lomonosov, LFZ), circa 1960s.

6 ½" x 2" x 3 ½" (15 x 5 x 9 sm). Excellent condition.

The perfect addition (or start!) to any dog lover's porcelain collection or array of canine-themed décor. This pooch is immaculately groomed and poised stoically with a lifted chin, clearly holding himself to be a member of the canine elite.