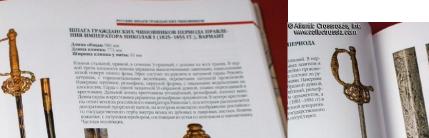

## К совелениях или в «Положении от разданскох мундарда» 1834 года, ни в других известных нам нормагливных актах ист показах упомиганий о сривско образате шилих и се зфеса. Можно зник предполагать, что удиваяй мопрос не рассма-тривалах рассмана. поэтому растити Наннова, на которых иззъблатали чисковнико со штагами, не пояксявот спедать захой-либо ваяма о внешном являе се эфеса. В то же ремя се дерег заметить, что наибольшее распространение в нарегно-зание императора Николая I нолучени два типа шпажных шитка.