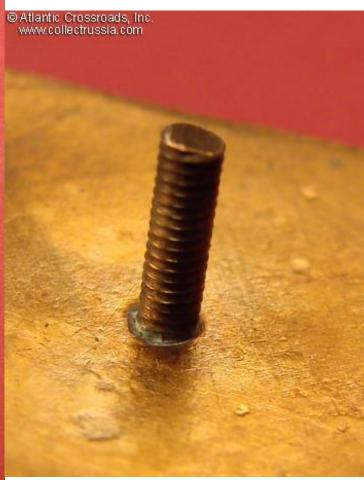

In excellent condition. The enamel, finish and details are prefect. The screw post measures slightly over 6.5 mm, which appears to be full length for this badge. Original screw plate is included.

Item# 31149