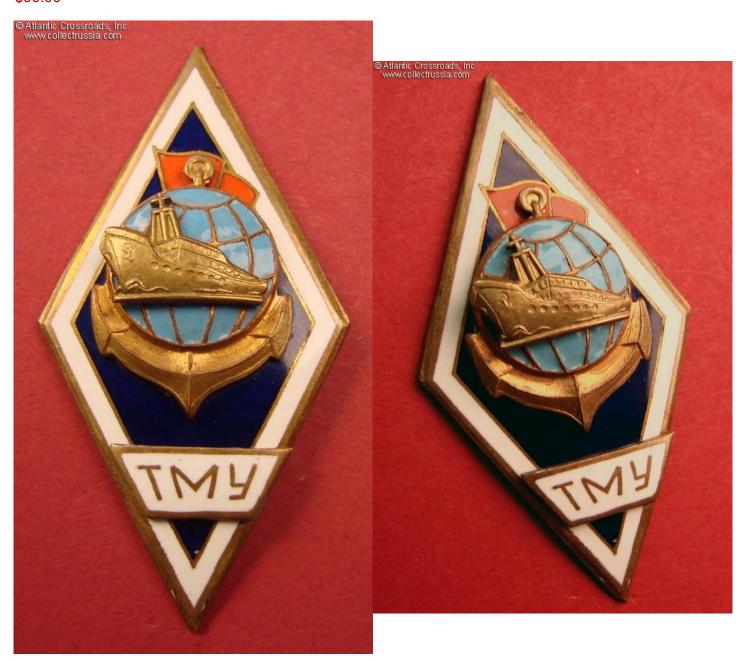

## Tallinn Merchant Fleet School (TMU), graduate badge, circa 1960s.

Brass, enamels; 53.2 x 27.2 mm. Four-piece construction: the ship, globe with anchor, and the white plaque with abbreviated name of the school TMY ("TMU") are separate superimposed parts. A massive, extremely well-made badge.

In excellent condition. The enamel, finish and details are prefect. The screw post measures slightly over 6.5 mm, which appears to be full length for this badge. Original screw plate is included.

Item# 31149