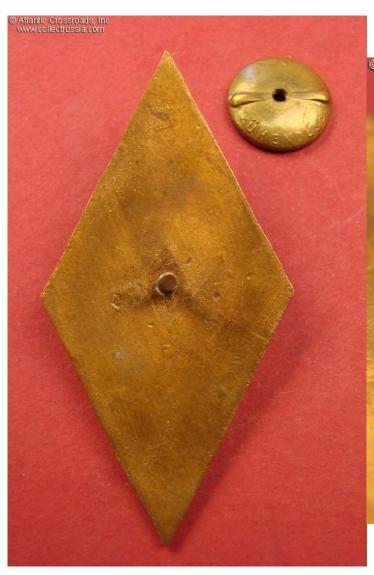

In excellent condition. The enamel, finish and details are prefect. The screw post measures slightly over 6.5 mm, which appears to be full length for this badge. Original screw plate is included.

Item# 31149