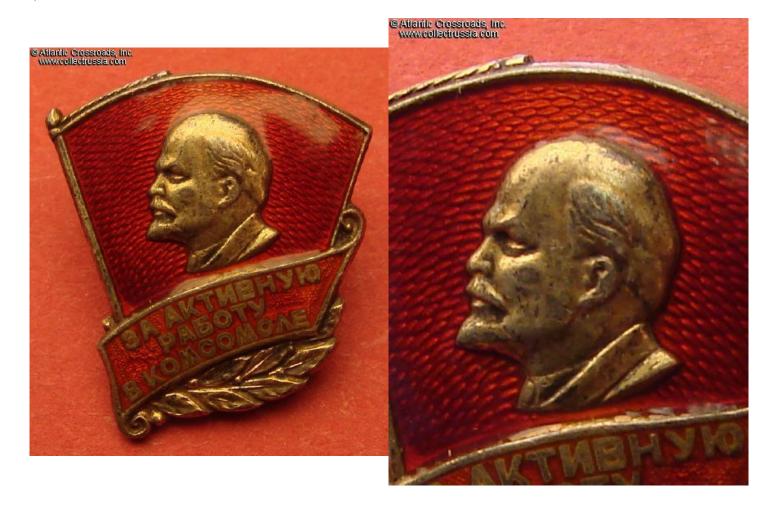

## Badge for Active Work in Komsomol, Type 1, circa 1958.

In silver gilt and enamel; 26.3 mm tall (from the bottom point of the scroll to the top of the banner); 23.6 mm wide. Exceptionally high quality, on par with Supreme Soviet badges or early Party congress badges. Shows Moscow mint mark "MMD".

In excellent condition. The enamel appears flawless to the unaided eye and retains beautiful luster. There is a microscopic surface flake in the upper right corner of the banner, but it can be found only under 10x magnification. The details of the Lenin's bas-relief and wreath are perfect and crisp, and most of the original gilt finish is still present.

The badge was awarded by the VLKSM Central Committee exclusively to Komsomol "apparatchiks". The Type 1 in silver is very scarce.

/See "Principal Badges of Komsomol, Reference Catalog". , fig. 4.3.1/

Item# 30742