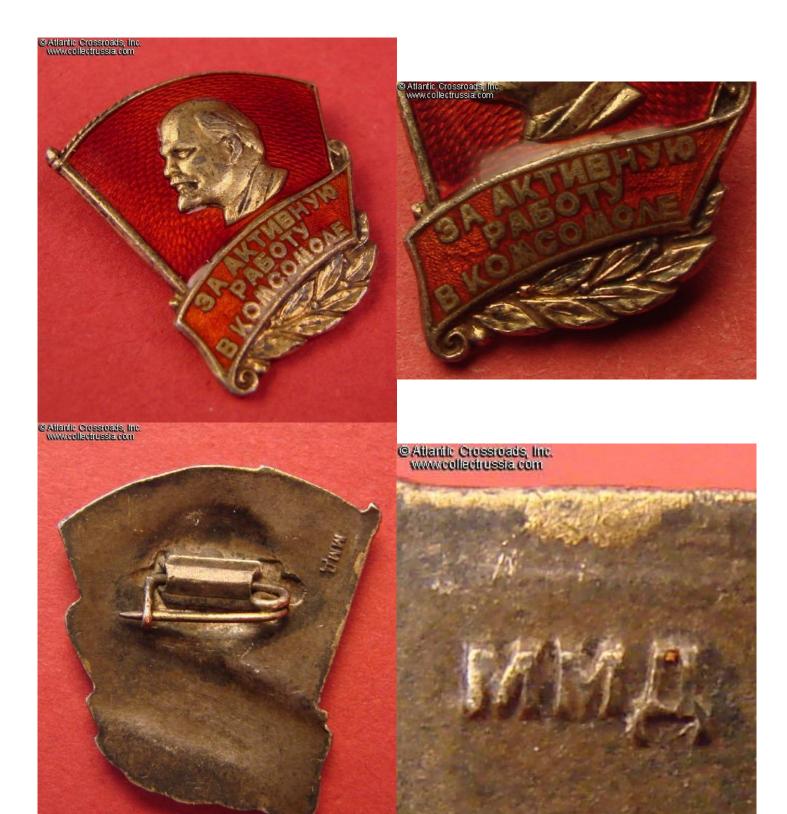

## Badge for Active Work in Komsomol, Type 1, circa 1958.

In silver gilt and enamel; 26.3 mm tall (from the bottom point of the scroll to the top of the banner); 23.6 mm wide. Exceptionally high quality, on par with Supreme Soviet badges or early Party congress badges. Shows Moscow mint mark "MMD".

In excellent condition. The enamel appears flawless to the unaided eye and retains beautiful luster. There is a microscopic surface flake in the upper right corner of the banner, but it can be found only under 10x magnification. The details of the Lenin's bas-relief and wreath are perfect and crisp, and most of the original gilt finish is still present.

The badge was awarded by the VLKSM Central Committee exclusively to Komsomol "apparatchiks". The Type 1 in silver is very scarce.

/See "Principal Badges of Komsomol, Reference Catalog". , fig. 4.3.1/

Item# 30742