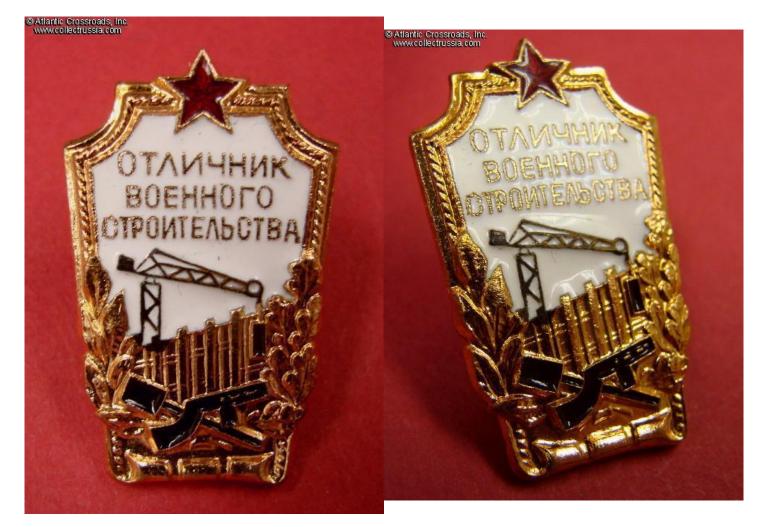

https://www.collectrussia.com/DispitemWindow.htm?item=30593

PDF Generated on: 08/24/2025

Badge for Excellence in Military Construction, circa 1970s- 80s.

Brass gilt, enamels; measures approx. 33 mm in height x 21 mm in width. This is a well-made piece, uncommon for a relatively late issue Soviet badge.

In excellent, near mint condition. Shows storage age only; the enamels and gilt finish are pristine. The screw post is full length and includes original screw plate with Pobeda Factory logo.

Please note, our photos show an example. If you order, we will send you a badge of the same vintage and in exactly the same near mint condition as the one shown in the photo.