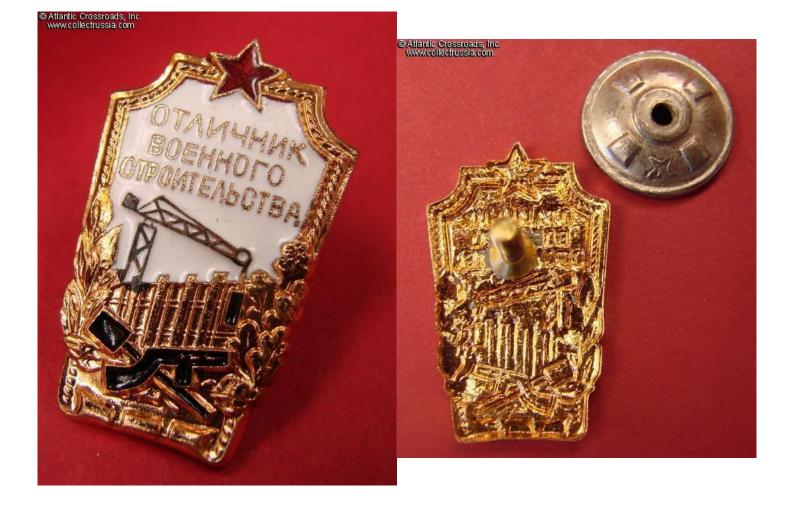

https://www.collectrussia.com/DispitemWindow.htm?item=30593

PDF Generated on: 08/24/2025

Badge for Excellence in Military Construction, circa 1970s- 80s.

Brass gilt, enamels; measures approx. 33 mm in height x 21 mm in width. This is a well-made piece, uncommon for a relatively late issue Soviet badge.

In excellent, near mint condition. Shows storage age only; the enamels and gilt finish are pristine. The screw post is full length and includes original screw plate with Pobeda Factory logo.

Please note, our photos show an example. If you order, we will send you a badge of the same vintage and in exactly the same near mint condition as the one shown in the photo.