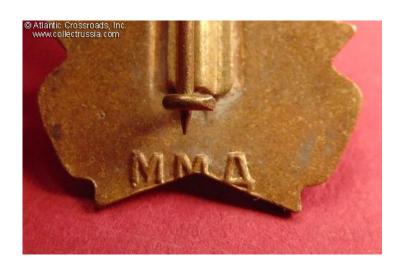

https://www.collectrussia.com/DispitemWindow.htm?item=30592

PDF Generated on: 08/24/2025

Young Pioneer Membership Badge, 1944-1958 type, Moscow Mint variation, circa mid to late 1950s issue.

Brass gilt, enamels; approx. 22 x 17 mm. Somewhat better quality than contemporary Young Pioneer badges manufactured by various other factories. Raised mint mark "MMD" to the reverse.