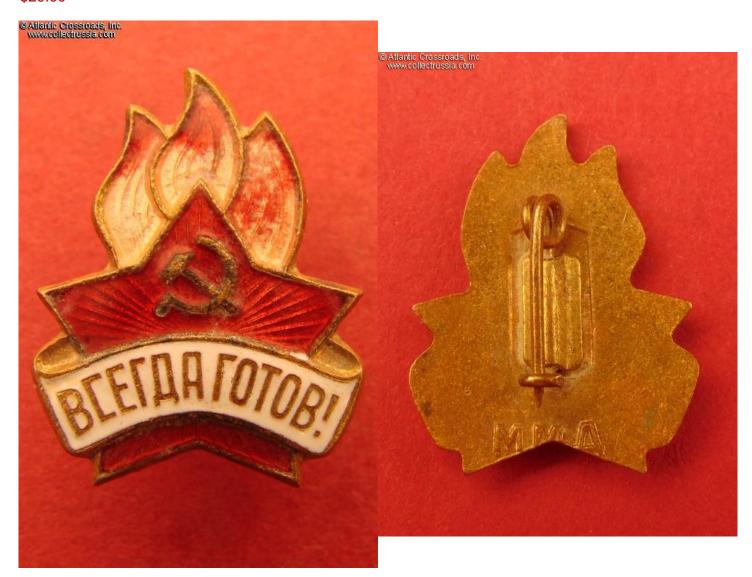

https://www.collectrussia.com/DispitemWindow.htm?item=30592

PDF Generated on: 08/24/2025

Young Pioneer Membership Badge, 1944-1958 type, Moscow Mint variation, circa mid to late 1950s issue.

Brass gilt, enamels; approx. 22 x 17 mm. Somewhat better quality than contemporary Young Pioneer badges manufactured by various other factories. Raised mint mark "MMD" to the reverse.

In excellent condition. The enamel is perfect and shows nice luster. The gilt finish is nicely preserved. Please note, our photo shows an example; if you order, we will select the same badge in equal condition from our available inventory.

See /"Principal Badges of Komsomol. Reference Catalog", p. 100/

Item# 30592