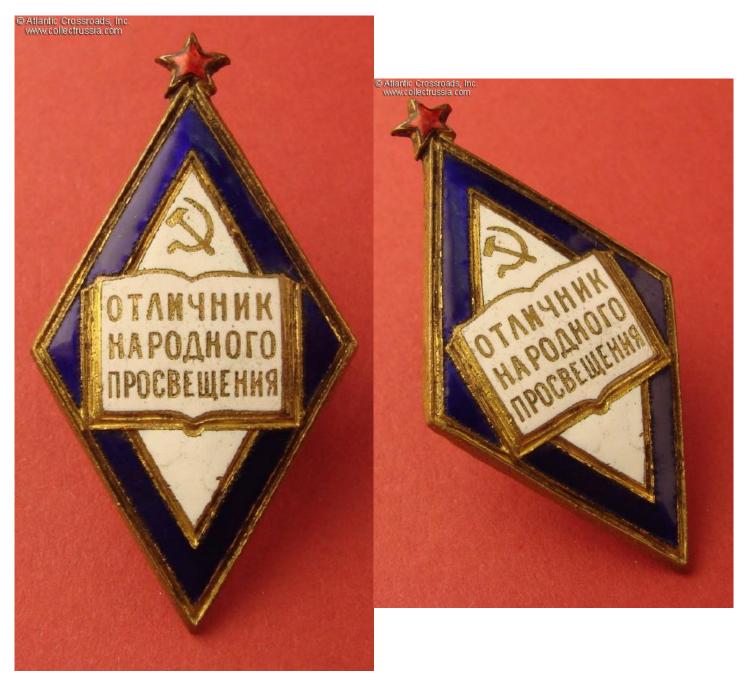

## Badge for Excellence in Peoples Education of RSFSR, Type 1, 1944-1946.

Brass, enamels; 53.2 x 28.7 mm. Features relief reverse construction and is significantly larger than the later issues. This is a Type 1 badge which had been issued for only two years until 1946, and is also known as the "Narkomat" type. This impressive award has the typical rugged quality of the "otlichnik" badges of the period

In excellent condition, outstanding for the early type. The enamel is practically perfect having only light rubbing, no chips, repairs or noticeable flaking. Some of the original fire gilt is visible on the reverse. The screw post is full length, approx. 11 mm. Comes with a period screw plate maker marked "ZhRPT Factory" which is probably original to the badge.