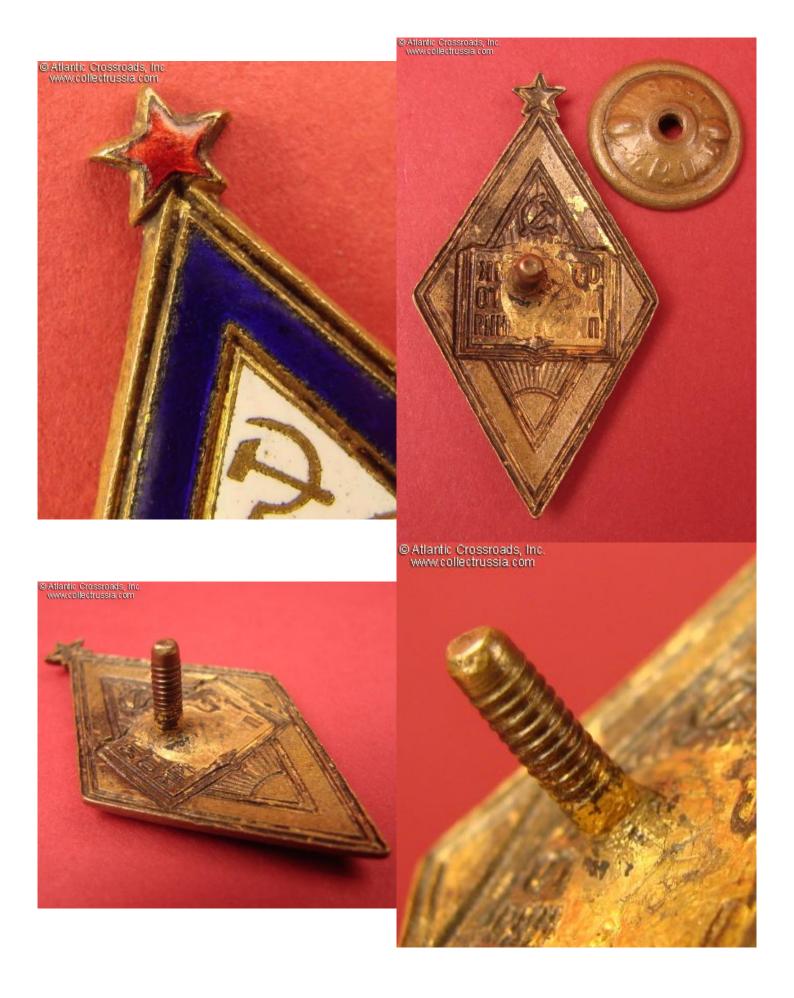

In excellent condition, outstanding for the early type. The enamel is practically perfect having only light rubbing, no chips, repairs or noticeable flaking. Some of the original fire gilt is visible on the reverse. The screw post is full length, approx. 11 mm. Comes with a period screw plate maker marked "ZhRPT Factory" which is probably original to the badge.