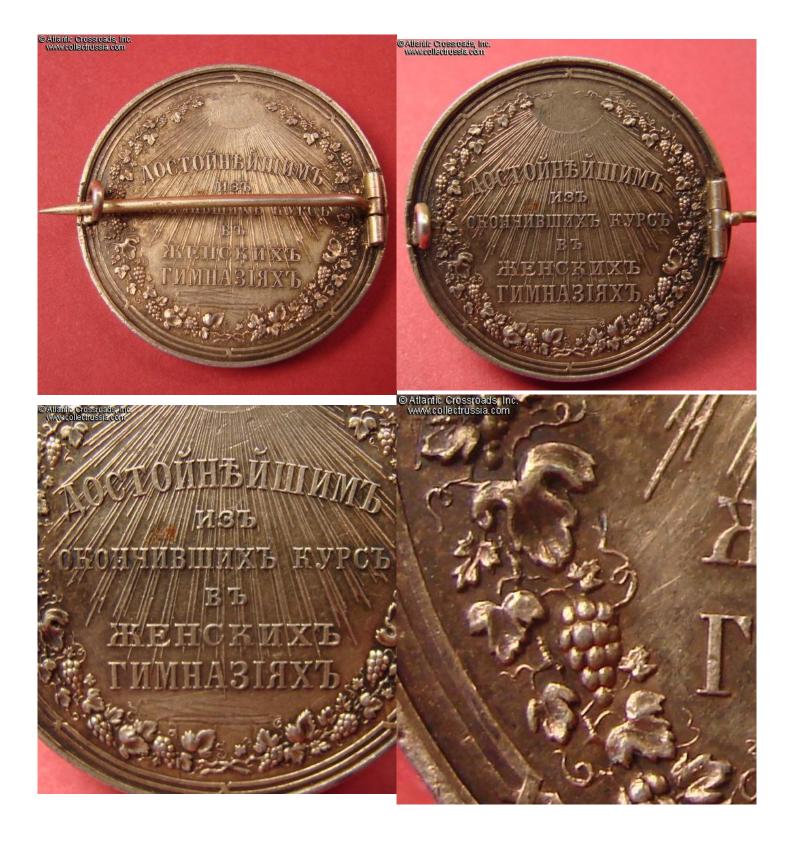

## Empress Maria Alexandrovna Merit Medal in Silver for Outstanding Achievements to a Graduate of a High School for Girls ("Zhenskaya Gimnasia"), 1870-1880.

In silver, 37.8 mm; weighs 38.5 grams including the pint attachment. Features bas-relief portrait of Empress Maria Alexandrovna (wife of Alexander II). Under the portrait is the name of the engraver "P. Brusnitsyn" (there is another, somewhat less rare version of this medal with Brusnitsin's initials to the undercut of the shoulder). The reverse has inscription "To the Most Deserving Graduates of Women's Gimnasias [High Schools]" (Достойнѣйшимъ Изъ Окончившихъ Курсъ в Женскихъ Гимназияхъ).

The medal is in fine to very fine overall condition. A pin attachment was added to the reverse - probably by the original recipient - to wear the medal as a badge or brooch. There are occasional minor dings to the obverse, but the details of the portrait are nicely preserved. The reverse has some scratches, mostly in the lower portion, but its details are extremely well preserved and crisp. The rim of the medal has small edge knocks and some illegible inscriptions - possibly the name of the original owner.