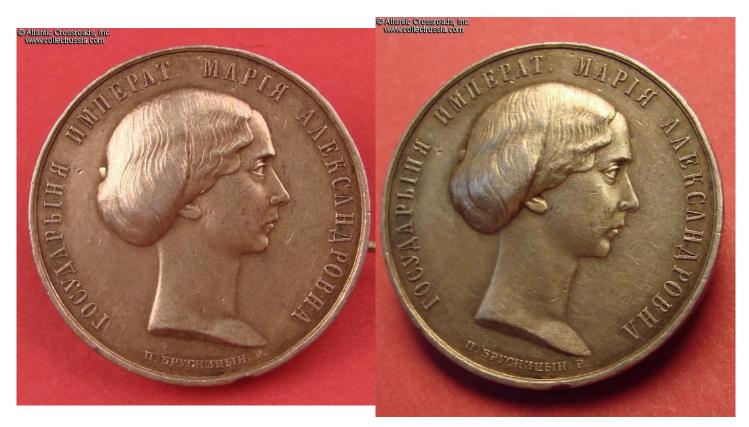

## Empress Maria Alexandrovna Merit Medal in Silver for Outstanding Achievements to a Graduate of a High School for Girls ("Zhenskaya Gimnasia"), 1870-1880.

In silver, 37.8 mm; weighs 38.5 grams including the pint attachment. Features bas-relief portrait of Empress Maria Alexandrovna (wife of Alexander II). Under the portrait is the name of the engraver "P. Brusnitsyn" (there is another, somewhat less rare version of this medal with Brusnitsin's initials to the undercut of the shoulder). The reverse has inscription "To the Most Deserving Graduates of Women's Gimnasias [High Schools]" (Достойнѣйшимъ Изъ Окончившихъ Курсъ в Женскихъ Гимназияхъ).

This is the first version of the merit medal for female graduates (the male version had been established much earlier, in 1835, and remained virtually unchanged until the 1917 revolution). The medal was awarded exclusively by the the Maria Alexandrovna Agency - as opposed to the more numerous public schools managed by the Ministry of Education. After the death of Empress Maria Alexandrovna in 1880, the agency was taken over by Maria Feodorovna, wife of Alexander III. Therefore, from 1881 forward the medals bore the likeness of Maria Fyodorovna (sometimes referred to as "Maria the Angry" by the students). The early, 1870-80 versions with Maria Alexandrovna's portrait are very rare.