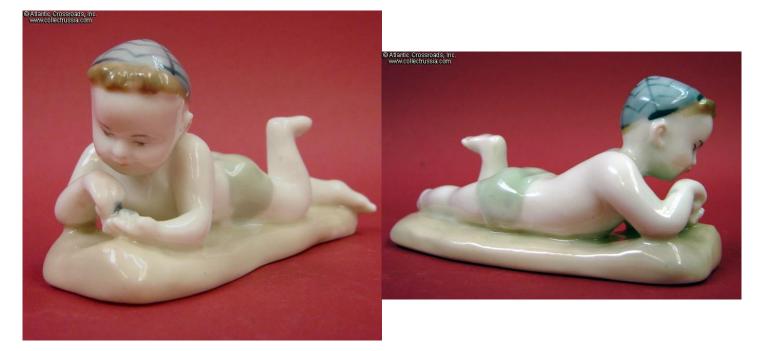

## On the Beach, porcelain figurine by the Leningrad Lomonosov Porcelain Factory (LFZ), 1950s.

Measures approx. 5.5 cm (2") in height, 10.5 cm (slightly over 4") in length. Nice early example of the "happy childhood" theme, this figurine portrays a toddler boy immersed in studying a shell he just found in the sand. The bottom shows underglaze LFZ maker mark of 1950s model and 1c ("1st grade) quality control stamp. In excellent condition.