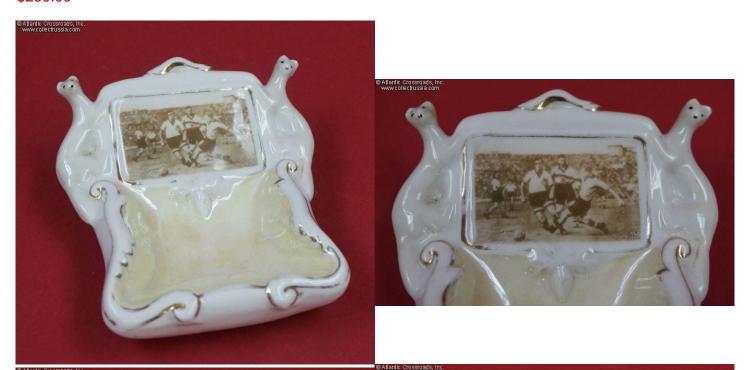

## Porcelain Ashtray "Soccer", Dulevo Porcelain Factory, dated 1959.

In glazed porcelain with mother-of-pearl finish on the interior, photo decal image of soccer players and gilt highlights; measures approximately 3" by 3 ½". The bottom shows a trademark of the Dulevo Porcelain Factory and a 1959 date of manufacture, as well as the quality control stamp "237".

An extremely uncommon "Soviet Ambience" item in excellent condition. It looks like the ashtray was never used for its intended purpose and was instead strictly a decorative display item or perhaps served as a tray for small knickknacks. There are no chips, significant stains or wear to the gilt highlights. Shows minor wear to the bottom from normal use.

The decadent feel of this piece appears to be a throwback to the much earlier era and possibly even based on a pre-revolutionary design. The small size and mother-of-pearl finish lead us to believe that it was at least originally intended for a sophisticated city woman rather than a man - the picture of soccer players none withstanding. It is also interesting to note that the ashtray is totally devoid of any Soviet propaganda message. We will leave it up to the new owner to try and figure out what the weasels may represent, or why the style of the ashtray is so deliberately feminine.