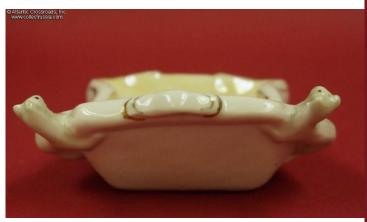

The decadent feel of this piece appears to be a throwback to the much earlier era and possibly even based on a pre-revolutionary design. The small size and mother-of-pearl finish lead us to believe that it was at least originally intended for a sophisticated city woman rather than a man - the picture of soccer players none withstanding. It is also interesting to note that the ashtray is totally devoid of any Soviet propaganda message. We will leave it up to the new owner to try and figure out what the weasels may represent, or why the style of the ashtray is so deliberately feminine.