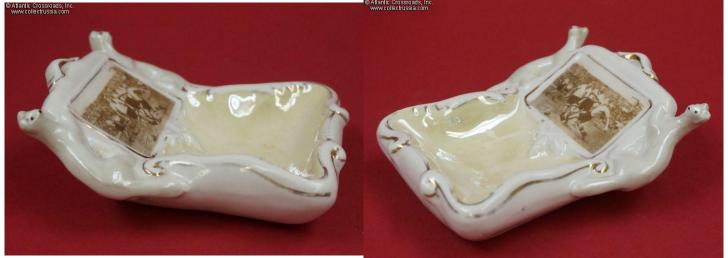

## Porcelain Ashtray "Soccer", Dulevo Porcelain Factory, dated 1959.

In glazed porcelain with mother-of-pearl finish on the interior, photo decal image of soccer players and gilt highlights; measures approximately 3" by 3 ½". The bottom shows a trademark of the Dulevo Porcelain Factory and a 1959 date of manufacture, as well as the quality control stamp "237".

An extremely uncommon "Soviet Ambience" item in excellent condition. It looks like the ashtray was never used for its intended purpose and was instead strictly a decorative display item or perhaps served as a tray for small knickknacks. There are no chips, significant stains or wear to the gilt highlights. Shows minor wear to the bottom from normal use.