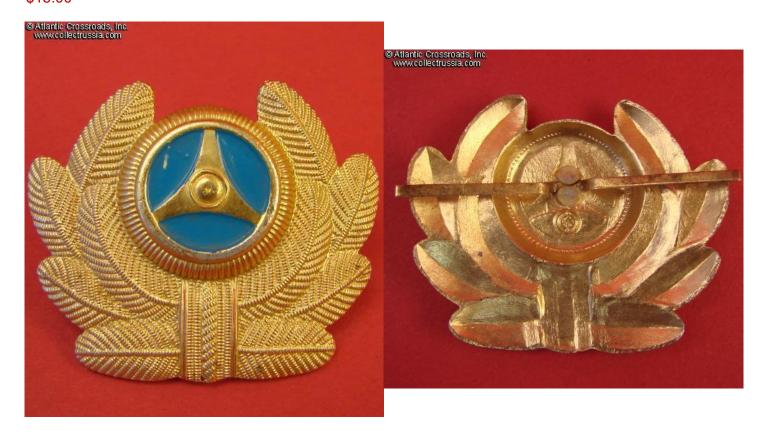

## M 1986 hat badge of employees of the Ministry for Automobile Transportation of RSFSR.

Aluminum, paint. Maker marked reverse; size 40 x 55 mm. This badge was a part of the uniform of automobile transportation employees of all levels including top management, but it was most usually seen on visor hats of taxi and bus drivers in major cities such as Moscow or Leningrad.

In very good to excellent condition. Shows minor scuffs to paint, otherwise perfect.

/Kutsenko, Hat Badges, page 34 fig. 5 /.

Item# 28720