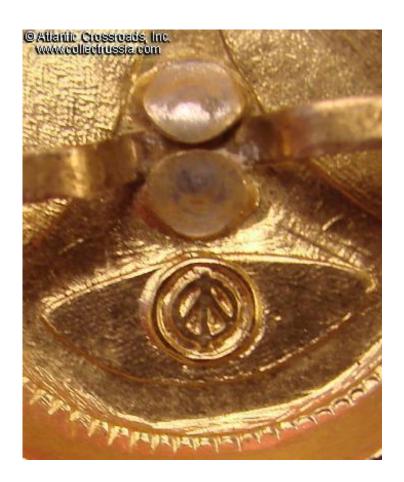

## M 1986 hat badge of employees of the Ministry for Automobile Transportation of RSFSR.

Aluminum, paint. Maker marked reverse; size 40 x 55 mm. This badge was a part of the uniform of automobile transportation employees of all levels including top management, but it was most usually seen on visor hats of taxi and bus drivers in major cities such as Moscow or Leningrad.

In very good to excellent condition. Shows minor scuffs to paint, otherwise perfect.

/Kutsenko, Hat Badges, page 34 fig. 5 /.

Item# 28720